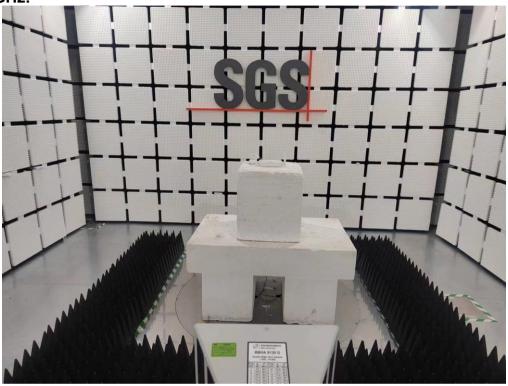

### 1.2 Unwanted Emissions that fall Outside of the Restricted Bands (Radiated) and Unwanted Emissions in the Restricted Bands (Radiated) below 1GHz