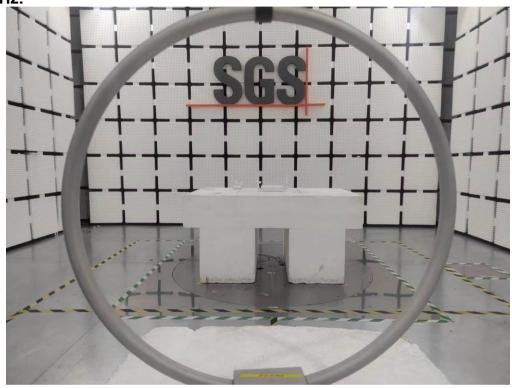

### 1.2 Unwanted Emissions that fall Outside of the Restricted Bands (Radiated) and Unwanted Emissions in the Restricted Bands (Radiated) below 1GHz