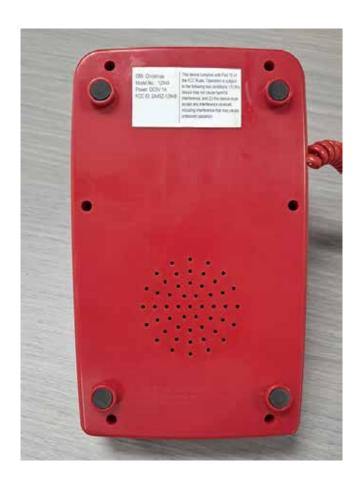

## Label on EUT

©Mr. Christmas Model No.: 12948

Power: DC5V 1A

FCC ID: 2A45Z-12948

This device complies with Part 15 of the FCC Rules. Operation is subject to the following two conditions: (1) this device may not cause harmful interference, and (2) this device must accept any interference received, including interference that may cause undesired operation.

Label Size: 55x30mm (1:1)

©Mr. Christmas Model No.: 12948 Power: DC5V 1A FCC ID: 2A45Z-12948 This device complies with Part 15 of the FCC Rules. Operation is subject to the following two conditions: (1) this device may not cause harmful interference, and (2) this device must accept any interference received, including interference that may cause undesired operation.