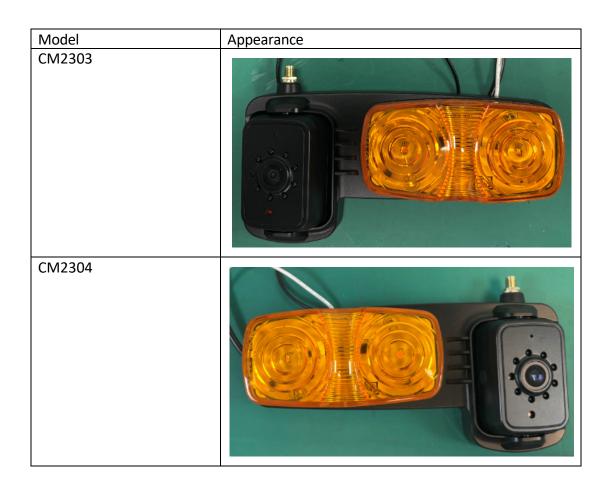

## **Product Similarity Declaration**

Date: 2024-06-18

Dear Sir/Madam,

We EWAY CAR TECHNOLOGY LIMITED hereby declare that we have a product named as RV Wireless Safety Camera, (model: CM2303, FCC ID: 2BG4R-EWCM2303) was tested by Bay Area Compliance Laboratories Corp. (Shenzhen), Meanwhile, for our marketing purpose, we would like to list a series model (CM2304) on reports and certificate, all the models are identical in the schematics, PCB layout and electronic component, only the model name, appearance and shape are differently, there is no other difference. Please refer to the following appearance photos for details