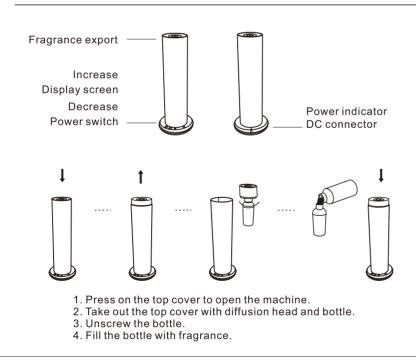

#### **EQUIPMENT CLEANING**

The machine needs to be cleaned when below situations happen: 1. You're about to change to another essential oil; 2. The deministration of the essential oil;

2. The atomization volume becomes weak .

#### Cleaning steps:

- 1. Find a clean bottle and fill it with industrial alcohol.
- 2. Install this bottle to the machine and turn the machine on. Let it work for 5-10 minutes.
- 3. Turn off the electric, finish the cleaning.