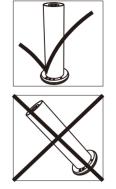

# \land Warning

1.After installation, please keep the machine vertical. Tilted or angled may cause oil overflow, which will contaminated equipment circuit, affecting the normal use and unnecessary waste.