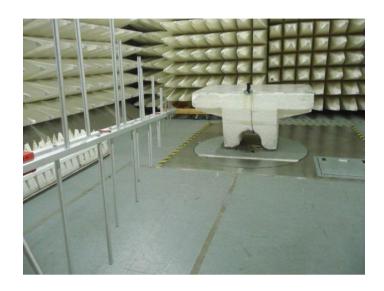

Photograph No.1
Setup for spurious emission field strength measurements in the anechoic chamber below 30 MHz for Allegro Cellular

FCC ID: 2A7AA-CM2R1PIT4G IC: 28664-CM2R1PIT4G

Photograph No.2
Setup for spurious emission field strength measurements in the anechoic chamber in 30 – 1000 MHz range for Allegro Cellular