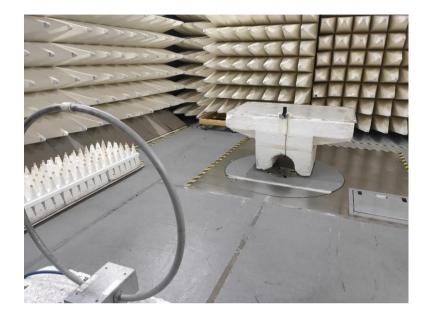

Photograph No.1
Setup for spurious emission field strength measurements in the anechoic chamber below 30 MHz for Allegro Cellular

FCC ID: 2A7AA-CM2R1PIT4G IC: 28664-CM2R1PIT4G

Photograph No.2
Setup for spurious emission field strength measurements in the anechoic chamber in 30 – 1000 MHz range for Allegro Cellular