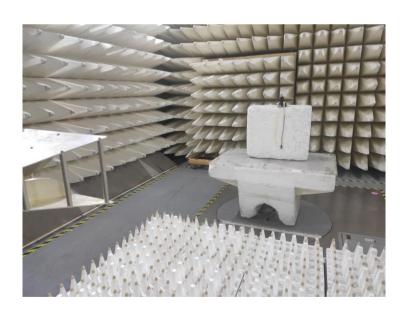

Photograph No.2
Setup for spurious emission field strength measurements in the anechoic chamber above 1000 MHz for Allegro Cellular