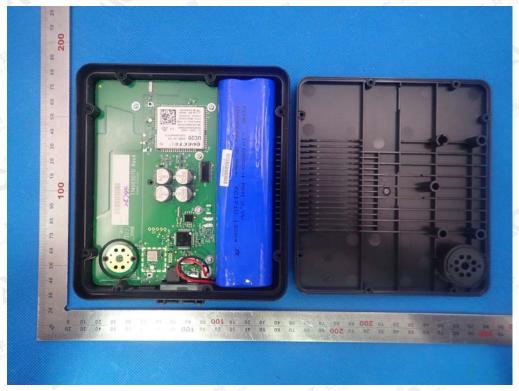

No.1-4,Chaxi Sanwei Technical Industrial Park,Gushu, Xixiang, Baoan District, Shenzhen, Guangdong China



#### LEFT VIEW OF EUT



**RIGHT VIEW OF EUT** 



The results showing this jest report refer only to the sample(s) tested unless otherwise stated and the sample(s) are retained for 30 days only. The document is issued by AGC, this document cannot be reproduced except in full with our prior written permission. The more details and the authenticity of the report will be confirmed at attp://www.agc.gent.com.

Attestation of Global Compliance

Tel: +86-755 2908 1955 Fax: +86-755 2600 8484 E-mail: agc@agc-cert.com @ 400 089 2118 Add: 2/F., Building 2, No.1-4, Chaxi Sanwei Technical Industrial Park, Gushu, Xixiang, Baoan District, Shenzhen, Guangdong China



# OPEN VIEW OF EUT(FIGURE 1)



OPEN VIEW OF EUT(FIGURE 2)



### ----END OF REPORT----

The results showed this jest report refer only to the sample(s) tested unless otherwise stated and the sample(s) are retained for 30 days only. The document is issued by ACC, this document cannot be reproduced except in full with our prior written permission. The more details and the authenticity of the report will be confirmed at attp://www.agc.gett.com.

Attestation of Global Compliance