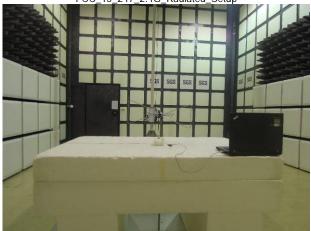

FCC\_15\_247\_2.4G\_Conducted\_setup

FCC\_15\_247\_2.4G\_Radiated\_Setup

FCC\_15\_247\_2.4G\_Radiated\_Setup

## Report No.: TERF2404000916ER-P Page: 1 of 2

FCC\_15\_247\_2.4G\_Radiated\_Setup

FCC\_15\_247\_2.4G\_Radiated\_Setup

FCC\_15\_247\_2.4G\_Conduction\_Setup

Unless otherwise stated the results shown in this test report refer only to the sample(s) tested and such sample(s) are retained for 90 days only.