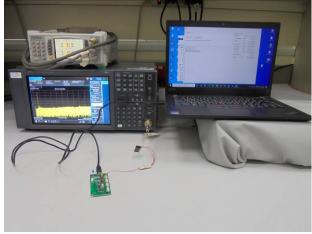

FCC\_15\_247\_2.4G\_Conducted\_setup

FCC\_15\_247\_2.4G\_Radiated\_Setup

FCC\_15\_247\_2.4G\_Radiated\_Setup

## Report No.: TERF2404000916ER-P Page: 1 of 2

FCC\_15\_247\_2.4G\_Radiated\_Setup

FCC\_15\_247\_2.4G\_Radiated\_Setup

FCC\_15\_247\_2.4G\_Conduction\_Setup

Unless otherwise stated the results shown in this test report refer only to the sample(s) tested and such sample(s) are retained for 90 days only.