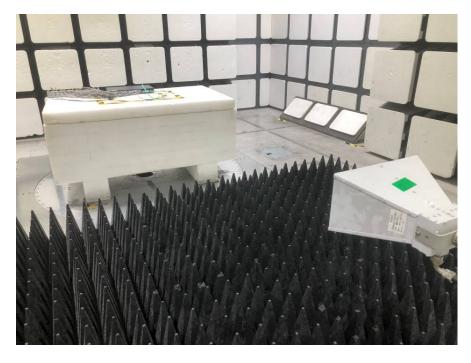

### **Built-in power supply**

Radiated Emissions Rear View (Below 1 GHz)

Radiated Emissions FrontView (Above 1 GHz)

Radiated Emissions Rear View (Above 1 GHz)