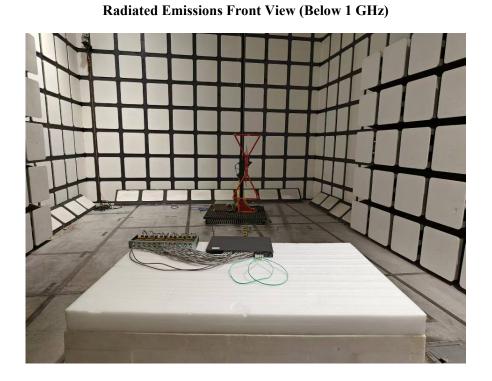

### **Built-in power supply**

Radiated Emissions Rear View (Below 1 GHz)

Radiated Emissions FrontView (Above 1 GHz)

Radiated Emissions Rear View (Above 1 GHz)