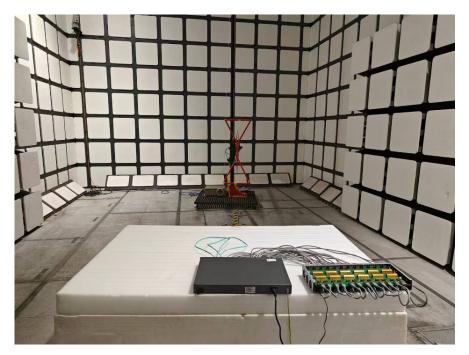

### **Built-in power supply**

Radiated Emissions Rear View (Below 1 GHz)

Radiated Emissions FrontView (Above 1 GHz)

Radiated Emissions Rear View (Above 1 GHz)