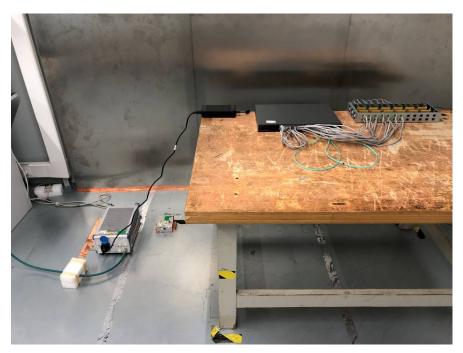

### **Built-in power supply**

Radiated Emissions Rear View (Below 1 GHz)

Radiated Emissions FrontView (Above 1 GHz)

Radiated Emissions Rear View (Above 1 GHz)