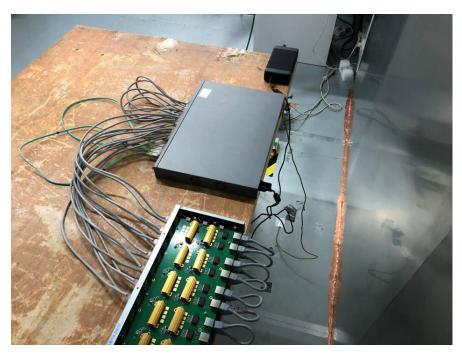

### External power supply PA-1301-66C3

Radiated Emissions Rear View (Below 1 GHz)

Radiated Emissions FrontView (Above 1 GHz)

Radiated Emissions Rear View (Above 1 GHz)