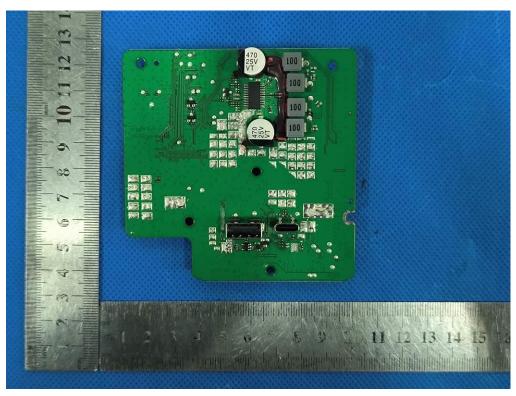

## INTERNAL VIEW OF EUT (FIGURE 2)

INTERNAL VIEW OF EUT (FIGURE 3)

Any report having not been signed by authorized approver, or having been altered without authorization, or having not been stamped by the "Dedicated Testing/Inspection Stamp" is deemed to be invalid. Copying or excerpting portion of, or altering the content of the report is not permitted without the written authorization of AGC. The test results presented in the report apply only to the tested sample. Any objections to report issued by AGC should be submitted to AGC within 15days after the issuance of the test report. Further enquiry of validity or verification of the test report should be addressed to AGC by agc01@agccert.com.