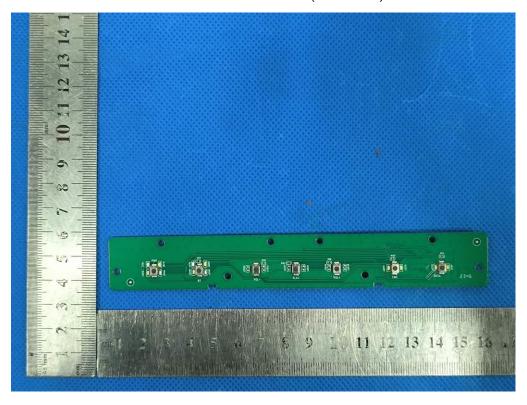

## INTERNAL VIEW OF EUT (FIGURE 2)

INTERNAL VIEW OF EUT (FIGURE 3)

Any report having not been signed by authorized approver, or having been altered without authorization, or having not been stamped by the "Dedicated Testing/Inspection Stamp" is deemed to be invalid. Copying or excerpting portion of, or altering the content of the report is not permitted without the written authorization of AGC. The test results presented in the report apply only to the tested sample. Any objections to report issued by AGC should be submitted to AGC within 15days after the issuance of the test report. Further enquiry of validity or verification of the test report should be addressed to AGC by agc01@agccert.com.