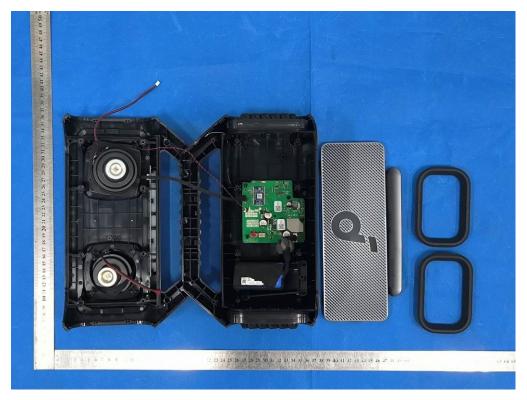

# **INTERNAL PHOTOS**

OPEN VIEW OF EUT (FIGURE 1)

OPEN VIEW OF EUT (FIGURE 2)

Any report having not been signed by authorized approver, or having been altered without authorization, or having not been stamped by the "Dedicated Testing/Inspection Stamp" is deemed to be invalid. Copying or excerpting portion of, or altering the content of the report is not permitted without the written authorization of AGC. The test results presented in the report apply only to the tested sample. Any objections to report issued by AGC should be submitted to AGC within 15days after the issuance of the test report. Further enquiry of validity or verification of the test report should be addressed to AGC by agc01@agccert.com.