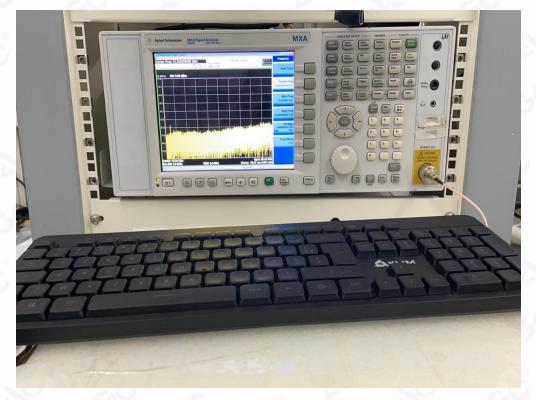

## AC POWER LINE CONDUCTED TEST SETUP

RF CONDUCTED TEST SETUP

Any report having not been signed by authorized approver, or having been altered without authorization, or having not been stamped by the Dedicated Festing/Inspection Stamp" is deemed to be invalid. Copying or excerpting portion of, or altering the content of the report is not permitted without the written authorization of AGC, the test results presented in the report apply only to the tested sample. Any objections to report issued by AGC should be submitted to AGC within 15day after the issuance of the test report. Further enquiry of validity or verification of the test report should be addressed to AGC by agc@agc-cert.com.