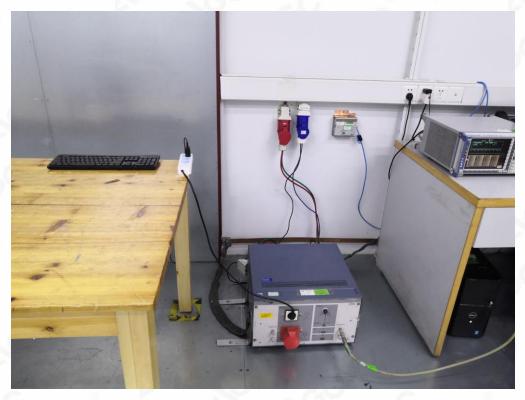

## AC POWER LINE CONDUCTED TEST SETUP

RF CONDUCTED TEST SETUP

Any report having not been signed by authorized approver, or having been altered without authorization, or having not been stamped by the Dedicated Festing/Inspection Stamp" is deemed to be invalid. Copying or excerpting portion of, or altering the content of the report is not permitted without the written authorization of AGC, the test results presented in the report apply only to the tested sample. Any objections to report issued by AGC should be submitted to AGC within 15day after the issuance of the test report. Further enquiry of validity or verification of the test report should be addressed to AGC by agc@agc-cert.com.