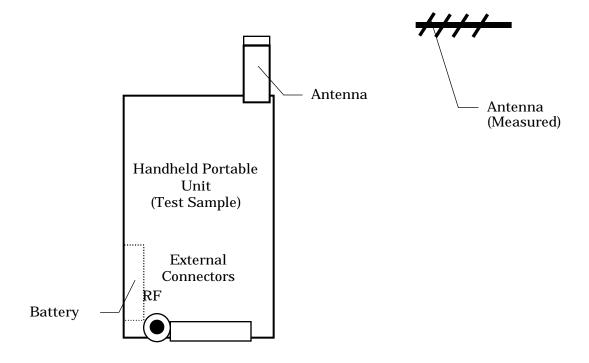

# TRANSMITTER TEST SET-UP (4)

This Test Set-up is for:

Field strength of spurious radiation