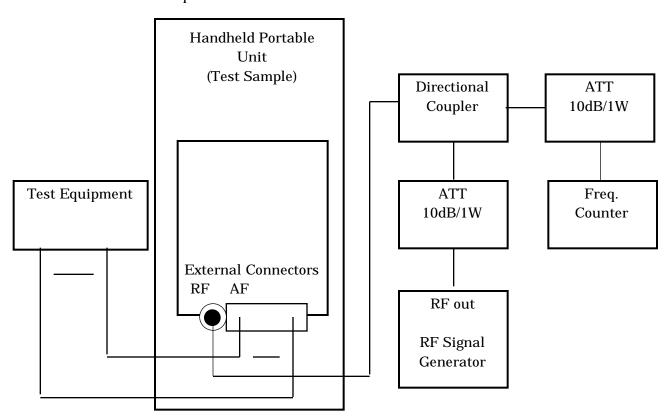

### This Test Set-up is for:

- A. Operational Stability
- B. Carrier Frequency Stability
- C. Operational Performance Stability
- D. Frequency Stability Temperature Variation
- E. Frequency Stability Voltage Variation