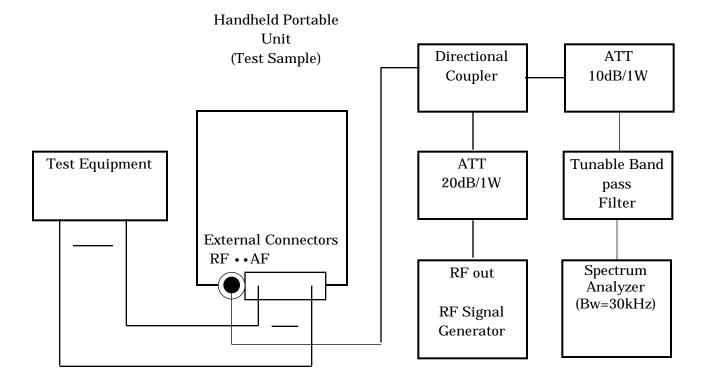

### TRANSMITTER TEST SET-UP (3)

This Test Set-up is for:

#### SPURIOUS EMISSIONS AT ANTENNA TERMINALS