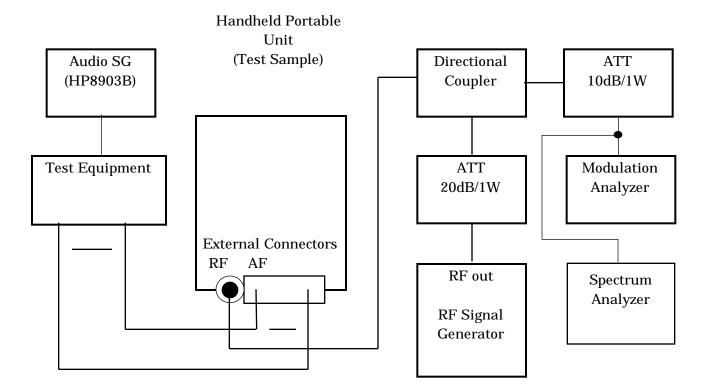

## TRANSMITTER TEST SET-UP (1)

This Test Set-up is for:

- A. Modulation Capability
- B. Audio Frequency Response
- C. Response of Low Pass Filter
- D. Modulation Limiting
- E. Occupied Band Width