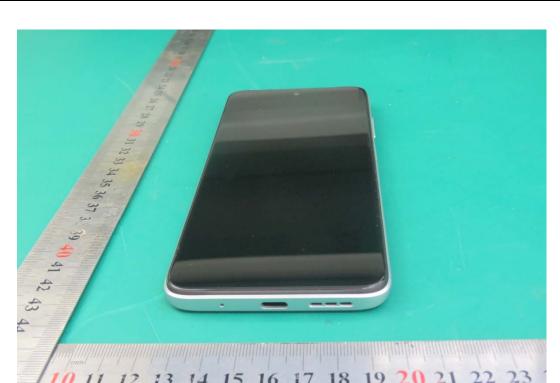

Report No.: R2106A0482

Report No.: R2106A0482

a: EUT

Adapter 1

Adapter 2 b: Adapter

c: USB Cable

Picture 1: Constituents of EUT