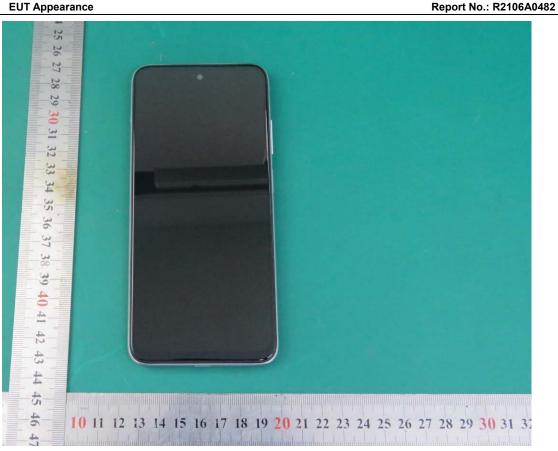

EUT Appearance Report No.: R2106A0482

## **EUT Appearance**

| EUT Accessory |                                                          |
|---------------|----------------------------------------------------------|
| Adapter 1     | Manufacturer: Xiaomi Communications Co., Ltd.            |
|               | (Huizhou BYD Electronic Co., Ltd.)                       |
|               | Model: MDY-11-EQ                                         |
| Adapter 2     | Manufacturer: Xiaomi Communications Co., Ltd.            |
|               | (Jiangsu Chenyang Electron Co., Ltd.)                    |
|               | Model: MDY-11-EQ                                         |
| Battery 1     | Manufacturer: Sunwoda Electronic Co.,LTD                 |
|               | Model:BN5A                                               |
| Battery 2     | Manufacturer: CosMx                                      |
|               | Model:BN5A                                               |
| Earphone      | Manufacturer: One more                                   |
|               | Model: EM023                                             |
| USB Cable 1   | Manufacturer: HUIZHOU DEHONG TECHNOLOGY CO.,LTD          |
|               | Model: H73312                                            |
| USB Cable 2   | Manufacturer: Guangxi Fuhong Technology Co.,Ltd          |
|               | Model: B73312                                            |
| USB Cable 3   | Manufacturer: Suzhou Keli Technology Development Co.,Ltd |
|               | Model: K73312                                            |