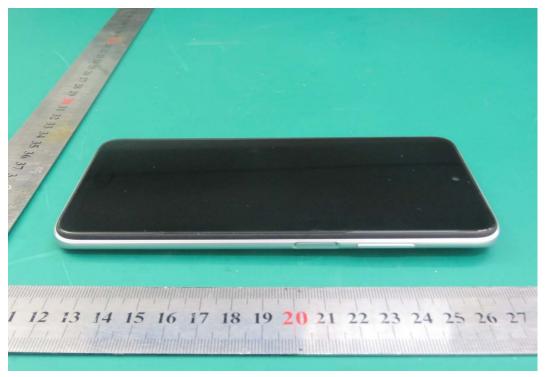

Report No.: R2106A0482

Report No.: R2106A0482

a: EUT

Adapter 1

Adapter 2 b: Adapter

c: USB Cable

Picture 1: Constituents of EUT