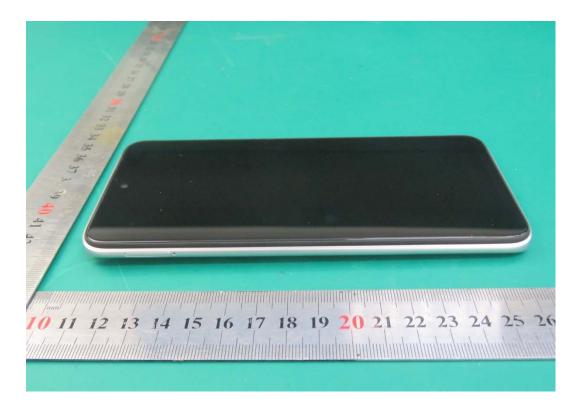

Report No.: R2106A0482

Report No.: R2106A0482

a: EUT

Adapter 1

Adapter 2 b: Adapter

c: USB Cable

Picture 1: Constituents of EUT