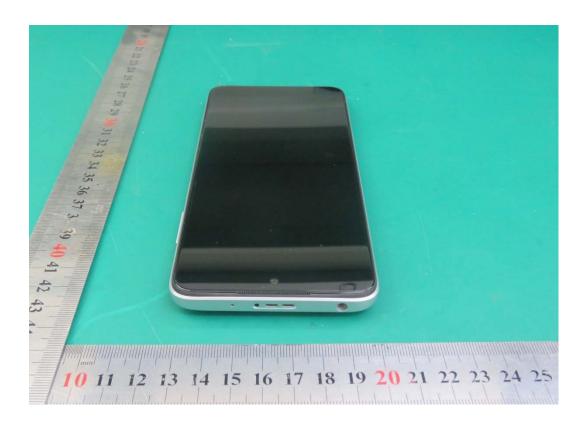

Report No.: R2106A0482

Report No.: R2106A0482

a: EUT

Adapter 1

Adapter 2 b: Adapter

c: USB Cable

Picture 1: Constituents of EUT