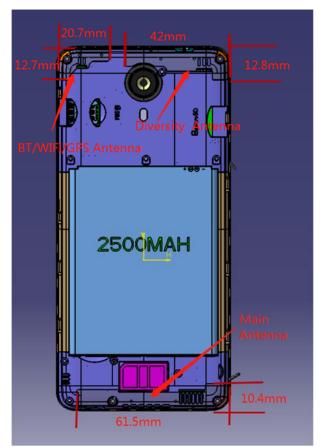

/          |
|            |         | 11             | 2462 MHz             |           | 1       | /          |
|            |         | 6              | 2437 MHz             | MCS7      | 15.50   | 14.33      |
|            | 1       | 1              | 2412 MHz             |           | 1       | /          |

#### Table 11-23 WLAN2450 #2 Low Power Receiver ON



# 12 Simultaneous TX SAR Considerations

## **12.1 Introduction**

The following procedures adopted from "FCC SAR Considerations for Cell Phones with Multiple Transmitters" are applicable to handsets with built-in unlicensed transmitters such as 802.11 a/b/g and Bluetooth devices which may simultaneously transmit with the licensed transmitter. For this device, the BT and Wi-Fi can transmit simultaneous with other transmitters.



## 12.2 Transmit Antenna Separation Distances

Picture 12.1 Antenna Locations

## **12.3 SAR Measurement Positions**

According to the KDB941225 D06 Hot Spot SAR v02r01, the edges with less than 2.5 cm distance to the antennas need to be tested for SAR.

| SAR measurement positions                                 |     |     |     |     |    |     |  |  |
|-----------------------------------------------------------|-----|-----|-----|-----|----|-----|--|--|
| Mode Front Rear Left edge Right edge Top edge Bottom edge |     |     |     |     |    |     |  |  |
| Main antenna                                              | Yes | Yes | Yes | Yes | No | Yes |  |  |
| WLAN Yes Yes No Yes Yes No                                |     |     |     |     |    |     |  |  |





## 12.4 Standalone SAR