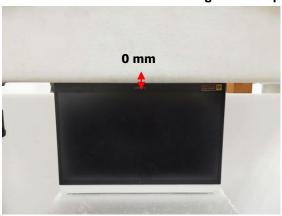

SGS Taiwan Ltd.

No.134,Wu Kung Road, New Taipei Industrial Park, Wuku District, New Taipei City, Taiwan/新北市五股區新北產業園區五工路 134 號 t (886-2) 2299-3279

Rev: 01

Page: 3 of 6

Body - distance between flat phantom and EUT is 0 mm

Fig.3 EUT Back side to flat phantom

Fig.4 EUT Top side to flat phantom

Fig.5 EUT Bottom side (TB mode) to flat phantom

Unless otherwise stated the results shown in this test report refer only to the sample(s) tested and such sample(s) are retained for 90 days only.