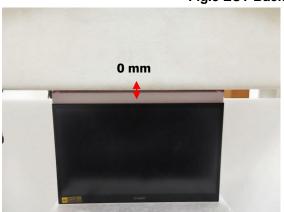

SGS Taiwan Ltd.

No.134,Wu Kung Road, New Taipei Industrial Park, Wuku District, New Taipei City, Taiwan/新北市五股區新北產業園區五工路 134 號 t (886-2) 2299-3279

Rev: 01

Page: 3 of 6

Body - distance between flat phantom and EUT is 0 mm

Fig.3 EUT Back side to flat phantom

Fig.4 EUT Top side to flat phantom

Fig.5 EUT Bottom side (TB mode) to flat phantom

Unless otherwise stated the results shown in this test report refer only to the sample(s) tested and such sample(s) are retained for 90 days only.