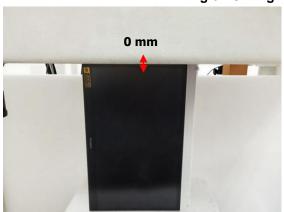

SGS Taiwan Ltd.

No.134,Wu Kung Road, New Taipei Industrial Park, Wuku District, New Taipei City, Taiwan/新北市五股區新北產業園區五工路 134 號 t (886-2) 2299-3279

Rev: 01

Page: 3 of 6

Body - distance between flat phantom and EUT is 0 mm

Fig.3 EUT Back side to flat phantom

Fig.4 EUT Top side to flat phantom

Fig.5 EUT Bottom side (TB mode) to flat phantom

Unless otherwise stated the results shown in this test report refer only to the sample(s) tested and such sample(s) are retained for 90 days only.