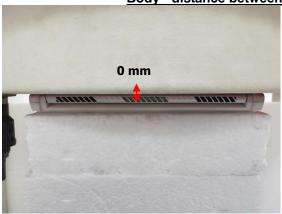

SGS Taiwan Ltd.

No.134,Wu Kung Road, New Taipei Industrial Park, Wuku District, New Taipei City, Taiwan/新北市五股區新北產業園區五工路 134 號 t (886-2) 2299-3279

Rev: 01

Page: 3 of 6

Body - distance between flat phantom and EUT is 0 mm

Fig.3 EUT Back side to flat phantom

Fig.4 EUT Top side to flat phantom

Fig.5 EUT Bottom side (TB mode) to flat phantom

Unless otherwise stated the results shown in this test report refer only to the sample(s) tested and such sample(s) are retained for 90 days only.