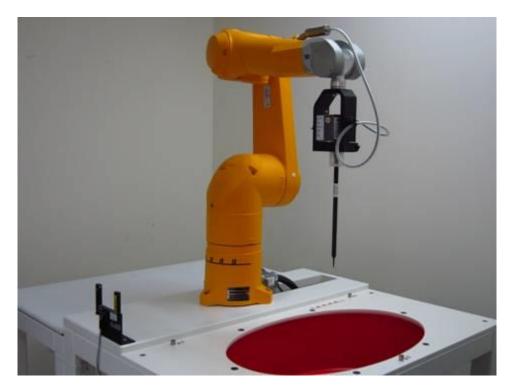

## **Appendix A - Photographs of Test Setup**

Fig.1 Photograph of the SAR measurement system

Unless otherwise stated the results shown in this test report refer only to the sample(s) tested and such sample(s) are retained for 90 days only.