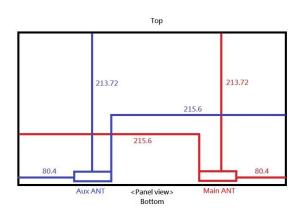

SGS Taiwan Ltd.

No.134,Wu Kung Road, New Taipei Industrial Park, Wuku District, New Taipei City, Taiwan/新北市五股區新北產業園區五工路 134 號

www.sgs.com.tw

Rev: 01

Page: 6 of 6

UNIT:mm

Fig.11 Antenna position of EUT

- End of Report -