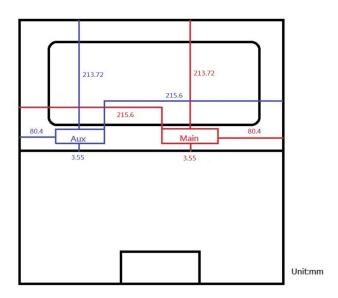

SGS Taiwan Ltd.

No.134,Wu Kung Road, New Taipei Industrial Park, Wuku District, New Taipei City, Taiwan/新北市五股區新北產業園區五工路 134 號

www.sgs.com.tw

Rev: 01

Page: 6 of 6

UNIT:mm

Fig.11 Antenna position of EUT

- End of Report -