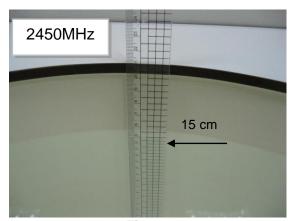

## Photograph of the tissue simulant fluid liquid depth (Head)

Fig.2.1

Fig.2.2

Unless otherwise stated the results shown in this test report refer only to the sample(s) tested and such sample(s) are retained for 90 days only.