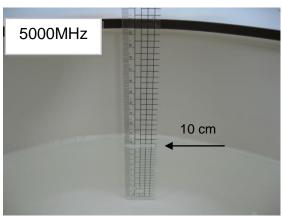

## Photograph of the tissue simulant fluid liquid depth (Head)

Fig.2.1

Fig.2.2

Unless otherwise stated the results shown in this test report refer only to the sample(s) tested and such sample(s) are retained for 90 days only.