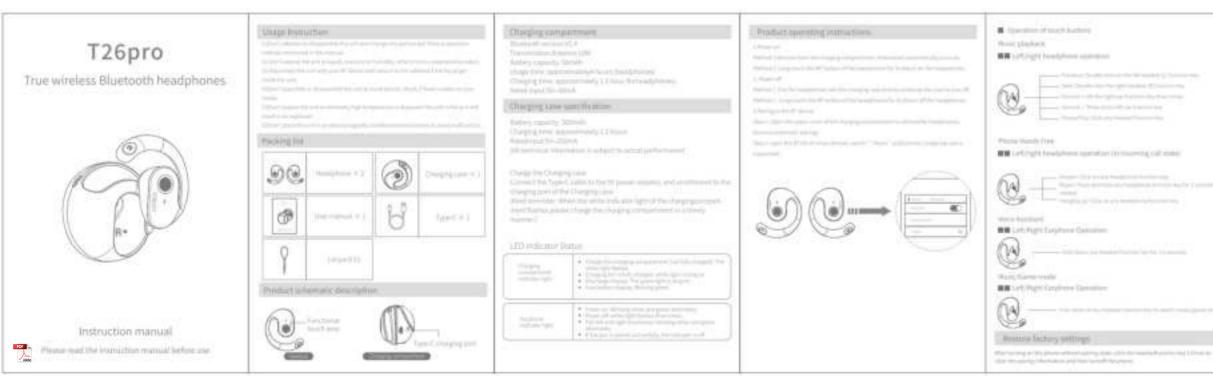

| 产品中有害物质名称及含量<br>^品中有害物质名称及含量