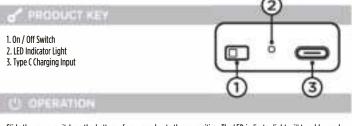

Slide the power switch on the bottom of your speaker to the on position. The LED indicator light will turn blue and the speaker will make a tone confirming power on. After 10 seconds the blue light will begin to flash signifying Bluetooth™ pairing mode. To turn your speaker off, slide the power switch to the off position.

#### 🗿 CHARGING

Plug one end of the charging cable into the Type C port on your speaker and the other end into a suitable 5V power outlet (Computer port or wall charger). The LED indicator will flash red as charging and turn off when finished. Disconnect your speaker when fully charged.