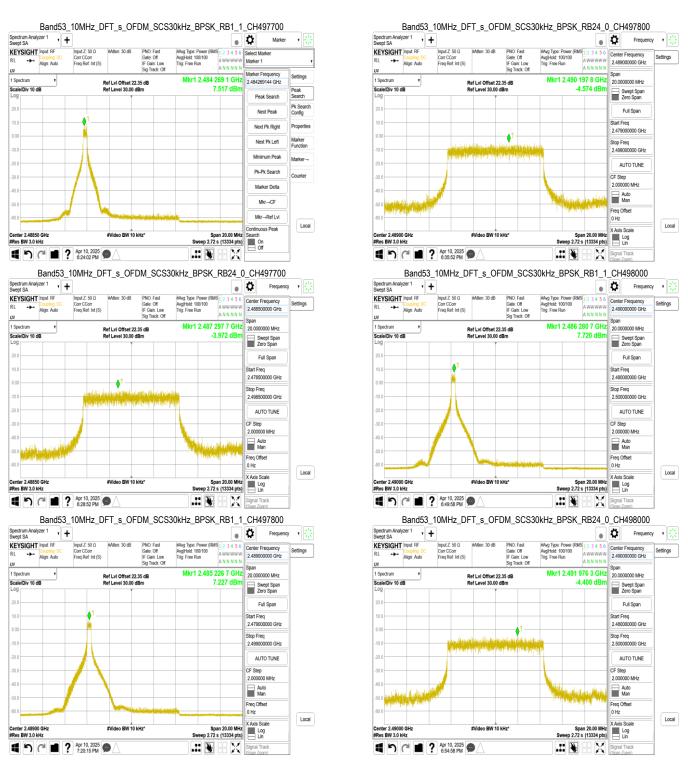

# **MAXIMUM POWER SPECTRAL DENSITY**

| 5G NR BAND n53 Channel bandwidth: 10MHz |        |                 |                  |              |                   |                     |        |
|-----------------------------------------|--------|-----------------|------------------|--------------|-------------------|---------------------|--------|
| DFT-S-OFDM_SCS 30 kHz                   |        |                 |                  |              |                   |                     |        |
| Freq.<br>(MHz)                          | СН     | Modulation      | RB<br>Allocation | RB<br>Offset | POWER DENSITY     |                     |        |
|                                         |        |                 |                  |              | PSD<br>(dBm/3kHz) | Limit<br>(dBm/3kHz) | Result |
| 2488.5                                  | 497700 | DFT-s PI/2 BPSK | 1                | 1            | 7.517             | 8                   | PASS   |
|                                         |        |                 | 24               | 0            | -3.972            |                     | PASS   |
| 2489                                    | 497800 |                 | 1                | 1            | 7.227             |                     | PASS   |
|                                         |        |                 | 24               | 0            | -4.574            |                     | PASS   |
| 2490                                    | 498000 |                 | 1                | 1            | 7.72              |                     | PASS   |
|                                         |        |                 | 24               | 0            | -4.4              |                     | PASS   |