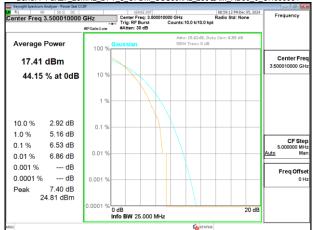

**Report No.: TERF2410003183ER** 

Page: 477 of 479





#### Band77-Part27\_20MHz\_DFT\_s\_OFDM\_SCS30kHz\_256QAM\_RB50\_0\_CH636000



### Band77-Part27\_20MHz\_DFT\_s\_OFDM\_SCS30kHz\_256QAM\_RB50\_0\_CH647334



#### Band77-Part27 20MHz DFT s OFDM SCS30kHz 256QAM RB50 0 CH656000



Band77-Part27\_20MHz\_DFT\_s\_OFDM\_SCS30kHz\_256QAM\_RB50\_0\_CH664666



Unless otherwise stated the results shown in this test report refer only to the sample(s) tested and such sample(s) are retained for 90 days only.

除非另有說明,此報告結果僅對測試之樣品負責,同時此樣品僅保留90天。本報告未經本公司書面許可,不可部份複製。
This document is issued by the Company subject to its General Conditions of Service printed overleaf, available on request or accessible at <a href="http://www.sgs.com.tw/Terms-and-Conditions">http://www.sgs.com.tw/Terms-and-Conditions</a> and for electronic format documents, subject to Te