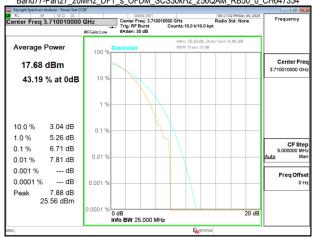

#### Band77-Part27 20MHz DFT s OFDM SCS30kHz 256QAM RB50 0 CH656000

Band77-Part27\_20MHz\_DFT\_s\_OFDM\_SCS30kHz\_256QAM\_RB50\_0\_CH664666

Unless otherwise stated the results shown in this test report refer only to the sample(s) tested and such sample(s) are retained for 90 days only.