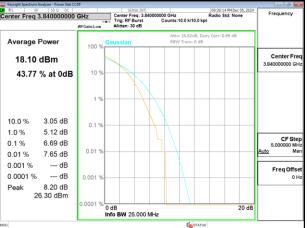

#### Band77-Part27\_20MHz\_DFT\_s\_OFDM\_SCS30kHz\_256QAM\_RB50\_0\_CH636000

### Band77-Part27\_20MHz\_DFT\_s\_OFDM\_SCS30kHz\_256QAM\_RB50\_0\_CH647334

#### Band77-Part27 20MHz DFT s OFDM SCS30kHz 256QAM RB50 0 CH656000

Band77-Part27\_20MHz\_DFT\_s\_OFDM\_SCS30kHz\_256QAM\_RB50\_0\_CH664666

Unless otherwise stated the results shown in this test report refer only to the sample(s) tested and such sample(s) are retained for 90 days only.