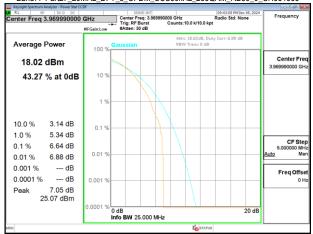

#### Band77-Part27\_20MHz\_DFT\_s\_OFDM\_SCS30kHz\_256QAM\_RB50\_0\_CH636000

### Band77-Part27\_20MHz\_DFT\_s\_OFDM\_SCS30kHz\_256QAM\_RB50\_0\_CH647334

#### Band77-Part27 20MHz DFT s OFDM SCS30kHz 256QAM RB50 0 CH656000

Band77-Part27\_20MHz\_DFT\_s\_OFDM\_SCS30kHz\_256QAM\_RB50\_0\_CH664666

Unless otherwise stated the results shown in this test report refer only to the sample(s) tested and such sample(s) are retained for 90 days only.