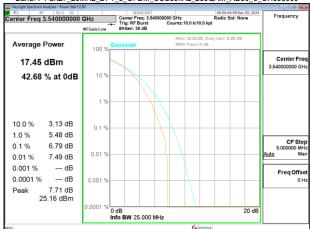

**Report No.: TERF2410003183ER** 

Page: 477 of 479





#### Band77-Part27\_20MHz\_DFT\_s\_OFDM\_SCS30kHz\_256QAM\_RB50\_0\_CH636000



### Band77-Part27\_20MHz\_DFT\_s\_OFDM\_SCS30kHz\_256QAM\_RB50\_0\_CH647334



#### Band77-Part27 20MHz DFT s OFDM SCS30kHz 256QAM RB50 0 CH656000



Band77-Part27\_20MHz\_DFT\_s\_OFDM\_SCS30kHz\_256QAM\_RB50\_0\_CH664666



Unless otherwise stated the results shown in this test report refer only to the sample(s) tested and such sample(s) are retained for 90 days only.

除非另有說明,此報告結果僅對測試之樣品負責,同時此樣品僅保留90天。本報告未經本公司書面許可,不可部份複製。
This document is issued by the Company subject to its General Conditions of Service printed overleaf, available on request or accessible at <a href="http://www.sgs.com.tw/Terms-and-Conditions">http://www.sgs.com.tw/Terms-and-Conditions</a> and for electronic format documents, subject to Terms and Conditions for Electronic Documents at <a href="http://www.sgs.com.tw/Te