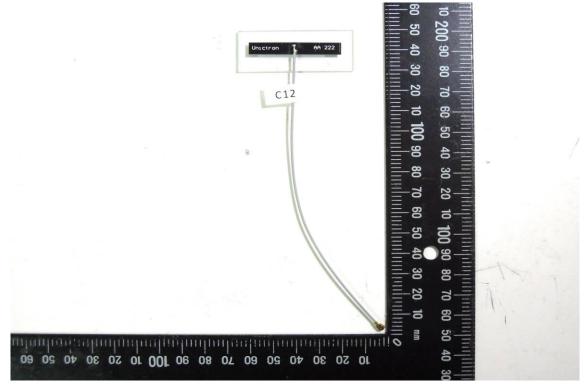

No.134,WuKungRoad,NewTaipeiIndustrialPark,WukuDistrict,NewTaipeiCity,Taiwan24803/新北市五股區新北產業園區五工路 134 號 GS Taiwan Ltd.

WLAN Antenna (Partl No.: 146153, Supplier: Molex)

WLAN Antenna (Part No.: H2B1PD1A1C (AA222), Supplier: Unictron)