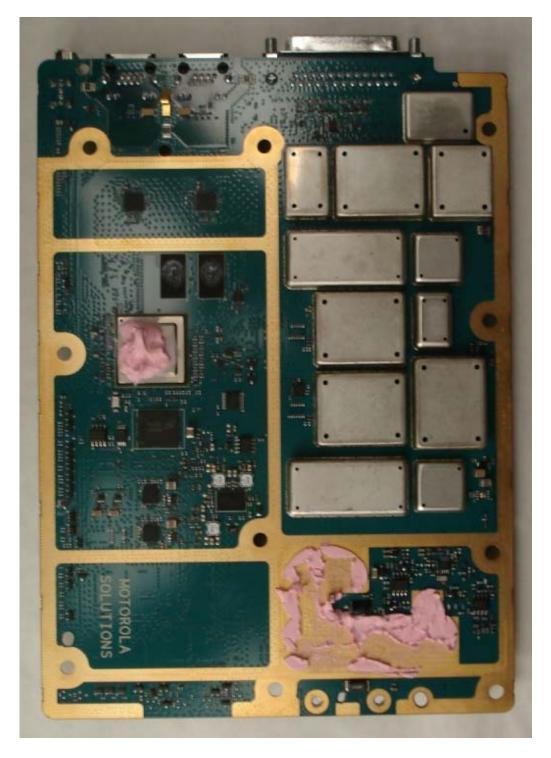

Internal Front View - Modem Module Bottom View - Heat Sink Removed

Internal Front View – Power Amplifier Module

Internal Front View – Power Amplifier Module – Top View, Cover Removed

Internal Front View – Power Amplifier Module – Bottom View, Heat Sink Removed