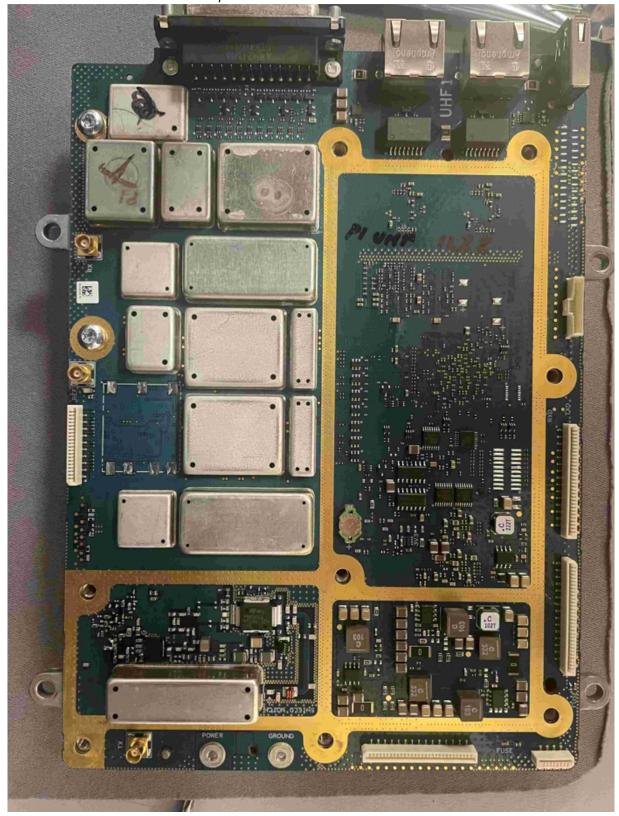

External Front View of Base Radio

External Front View of Base Radio, Top Cover and Front Panel Removed

External Back View of Base Radio

FCC / IC Identification Label

Internal Front View - Modem Module

Internal Front View - Modem Module Top View - Cover Removed

Internal Front View - Modem Module Bottom View - Heat Sink Removed

Internal Front View – Power Amplifier Module

Internal Front View – Power Amplifier Module – Top View, Cover Removed

Internal Front View – Power Amplifier Module – Bottom View, Heat Sink Removed