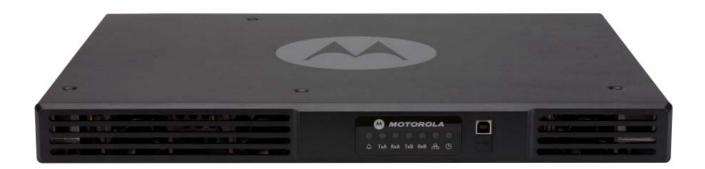

# **Photographs of the Device**

Photographs – Index

| EXHIBIT | DESCRIPTION                                                                 |
|---------|-----------------------------------------------------------------------------|
| C1-1    | External Front View of Base Radio                                           |
| C1-2    | External Front View of Base Radio, Top Cover and Front Panel Removed        |
| C1-3    | External Back View of Base Radio                                            |
| C1-4    | FCC / IC Identification Label                                               |
|         |                                                                             |
| C2-1    | Internal Front View – Modem Module                                          |
| C2-2    | Internal Front View – Modem Module Top View, Cover Removed                  |
| C2-3    | Internal Front View – Modem Module Bottom View, Heat Sink Removed           |
| C2-4    | Internal Front View – Power Amplifier Module                                |
| C2-5    | Internal Front View – Power Amplifier Module Top View, Cover Removed        |
| C2-6    | Internal Front View – Power Amplifier Module Bottom View, Heat Sink Removed |
| C2-7    | Internal Front View – Power Supply Module                                   |

External Front View of Base Radio

External Front View of Base Radio, Top Cover and Front Panel Removed

External Back View of Base Radio

FCC / IC Identification Label

Internal Front View - Modem Module

Internal Front View - Modem Module Top View - Cover Removed