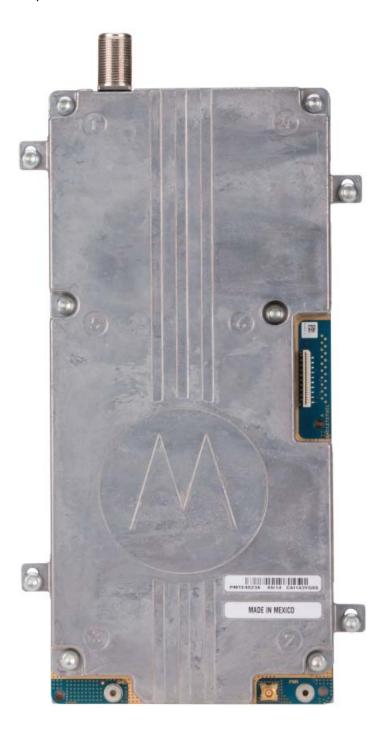

External Front View of Base Radio

External Front View of Base Radio, Top Cover and Front Panel Removed

External Back View of Base Radio

FCC / IC Identification Label

Internal Front View - Modem Module

Internal Front View - Modem Module Top View - Cover Removed

Internal Front View - Modem Module Bottom View - Heat Sink Removed

Internal Front View – Power Amplifier Module

Internal Front View – Power Amplifier Module – Top View, Cover Removed

Internal Front View – Power Amplifier Module – Bottom View, Heat Sink Removed