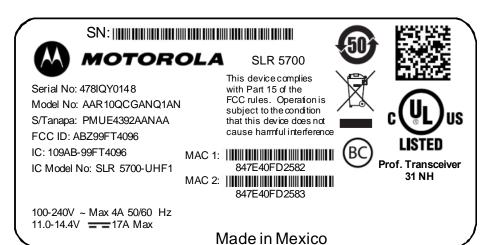

**EQUIPMENT TYPE: ABZ99FT4096** 109AB-99FT4096

# **Photographs of the Device**

Photographs – Index

| EXHIBIT | DESCRIPTION                                                                 |
|---------|-----------------------------------------------------------------------------|
| C1-1    | External Front View of Base Radio                                           |
| C1-2    | External Front View of Base Radio, Top Cover and Front Panel Removed        |
| C1-3    | External Back View of Base Radio                                            |
| C1-4    | FCC / IC Identification Label                                               |
|         |                                                                             |
| C2-1    | Internal Front View – Modem Module                                          |
| C2-2    | Internal Front View – Modem Module Top View, Cover Removed                  |
| C2-3    | Internal Front View – Modem Module Bottom View, Heat Sink Removed           |
| C2-4    | Internal Front View – Power Amplifier Module                                |
| C2-5    | Internal Front View – Power Amplifier Module Top View, Cover Removed        |
| C2-6    | Internal Front View – Power Amplifier Module Bottom View, Heat Sink Removed |
| C2-7    | Internal Front View – Power Supply Module                                   |

External Front View of Base Radio

External Front View of Base Radio, Top Cover and Front Panel Removed

External Back View of Base Radio

FCC / IC Identification Label

Internal Front View - Modem Module

Internal Front View - Modem Module Top View - Cover Removed