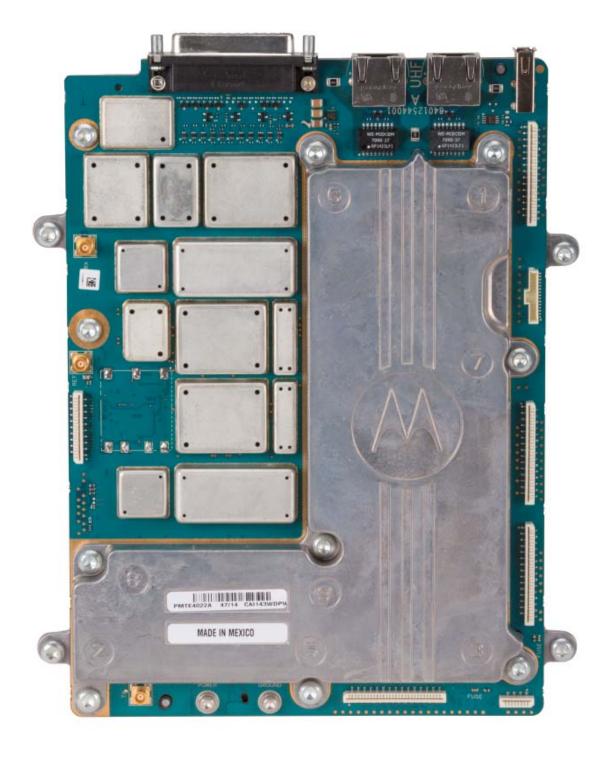

External Front View of Base Radio

External Front View of Base Radio, Top Cover and Front Panel Removed

External Back View of Base Radio

FCC / IC Identification Label

Internal Front View - Modem Module

Internal Front View - Modem Module Top View - Cover Removed

Internal Front View - Modem Module Bottom View - Heat Sink Removed

Internal Front View – Power Amplifier Module

Internal Front View – Power Amplifier Module – Top View, Cover Removed

Internal Front View – Power Amplifier Module – Bottom View, Heat Sink Removed