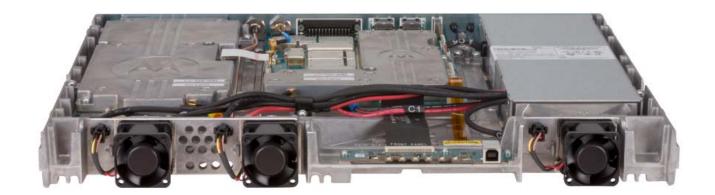

# **Photographs of the Device**

Photographs – Index

| EXHIBIT | DESCRIPTION                                                                 |
|---------|-----------------------------------------------------------------------------|
| C1-1    | External Front View of Base Radio                                           |
| C1-2    | External Front View of Base Radio, Top Cover and Front Panel Removed        |
| C1-3    | External Back View of Base Radio                                            |
| C1-4    | FCC / IC Identification Label                                               |
|         |                                                                             |
| C2-1    | Internal Front View – Modem Module                                          |
| C2-2    | Internal Front View – Modem Module Top View, Cover Removed                  |
| C2-3    | Internal Front View – Modem Module Bottom View, Heat Sink Removed           |
| C2-4    | Internal Front View – Power Amplifier Module                                |
| C2-5    | Internal Front View – Power Amplifier Module Top View, Cover Removed        |
| C2-6    | Internal Front View – Power Amplifier Module Bottom View, Heat Sink Removed |
| C2-7    | Internal Front View – Power Supply Module                                   |

External Front View of Base Radio

External Front View of Base Radio, Top Cover and Front Panel Removed

External Back View of Base Radio

FCC / IC Identification Label

Internal Front View - Modem Module

Internal Front View - Modem Module Top View - Cover Removed