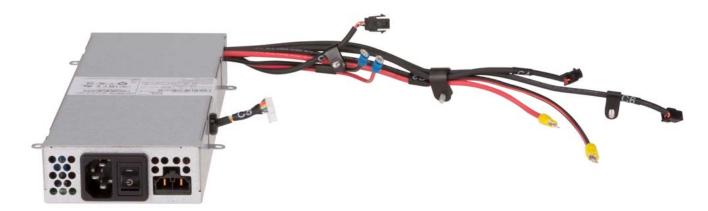

Cover Removed        |
| C2-6    | Internal Front View – Power Amplifier Module Bottom View, Heat Sink Removed |
| C2-7    | Internal Front View – Power Supply Module                                   |

External Front View of Base Radio



External Front View of Base Radio, Top Cover and Front Panel Removed



External Back View of Base Radio



FCC / IC Identification Label



Internal Front View - Modem Module



Internal Front View - Modem Module Top View - Cover Removed



Internal Front View - Modem Module Bottom View - Heat Sink Removed



Internal Front View – Power Amplifier Module



Internal Front View – Power Amplifier Module – Top View, Cover Removed



Internal Front View – Power Amplifier Module – Bottom View, Heat Sink Removed



Internal Front View – Power Supply Module