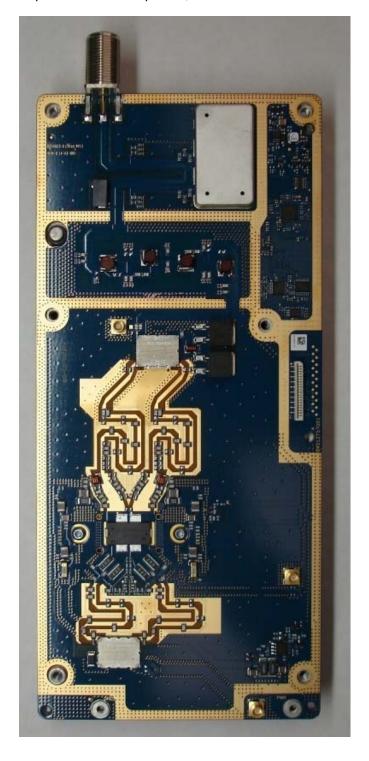

External Front View of Base Radio

External Front View of Base Radio, Top Cover and Front Panel Removed

External Back View of Base Radio

FCC / IC Identification Label

Internal Front View - Modem Module

Internal Front View - Modem Module Top View - Cover Removed

Internal Front View - Modem Module Bottom View - Heat Sink Removed

Internal Front View – Power Amplifier Module

Internal Front View – Power Amplifier Module – Top View, Cover Removed

Internal Front View – Power Amplifier Module – Bottom View, Heat Sink Removed