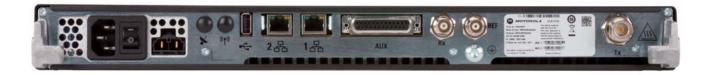

# **Photographs of the Device**

Photographs – Index

| EXHIBIT | DESCRIPTION                                                                 |
|---------|-----------------------------------------------------------------------------|
| C1-1    | External Front View of Base Radio                                           |
| C1-2    | External Front View of Base Radio, Top Cover and Front Panel Removed        |
| C1-3    | External Back View of Base Radio                                            |
| C1-4    | FCC / IC Identification Label                                               |
|         |                                                                             |
| C2-1    | Internal Front View – Modem Module                                          |
| C2-2    | Internal Front View – Modem Module Top View, Cover Removed                  |
| C2-3    | Internal Front View – Modem Module Bottom View, Heat Sink Removed           |
| C2-4    | Internal Front View – Power Amplifier Module                                |
| C2-5    | Internal Front View – Power Amplifier Module Top View, Cover Removed        |
| C2-6    | Internal Front View – Power Amplifier Module Bottom View, Heat Sink Removed |
| C2-7    | Internal Front View – Power Supply Module                                   |

External Front View of Base Radio

External Front View of Base Radio, Top Cover and Front Panel Removed

External Back View of Base Radio

FCC / IC Identification Label

Internal Front View - Modem Module

Internal Front View - Modem Module Top View - Cover Removed