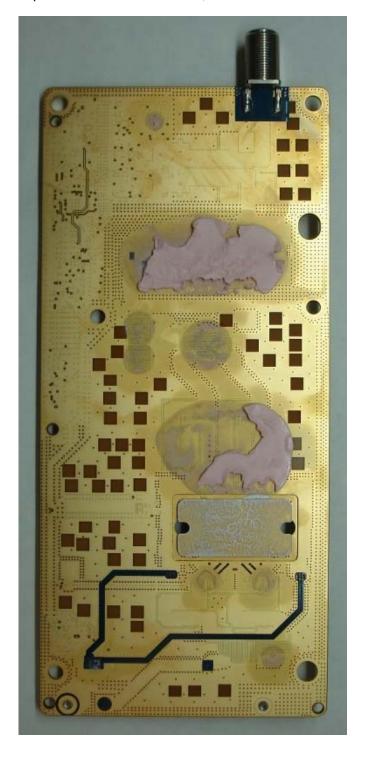

Internal Front View - Modem Module Bottom View - Heat Sink Removed

Internal Front View – Power Amplifier Module

Internal Front View – Power Amplifier Module – Top View, Cover Removed

Internal Front View – Power Amplifier Module – Bottom View, Heat Sink Removed