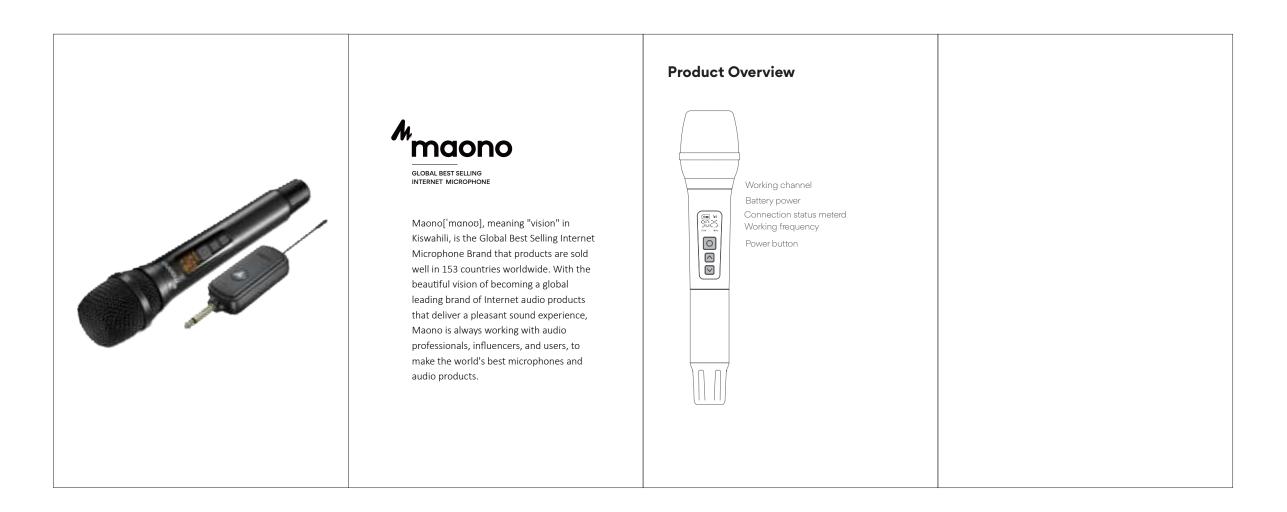

## 背面

Hold for 3 seconds to turn the transmitter on/off, When the transmitter is turned off, hold " " and " "for 6 seconds to switch channels.

Note: WM760 A1 kit only include A channel, B channel is unavailable.

Press it to increase volume by step by step, there are 11 levels of volume, from U-00 to U-10.
Hold " "and " "for three seconds to enter frequency switching mode, which will end automatically after 10s. Press " "to move to next frequency.
Press " "to exist frequency switching mode, or you can wait it to end after 10s.

Press it to decrease volume by step by step, there are 11 levels of volume, from U-00 to U-10.

Hold " "and " "for three seconds to enter frequency switching mode, which will end automatically after 10s. Press " "to move to previous frequency.

Press " "to exist frequency switching mode, or you can wait it to end after 10s.