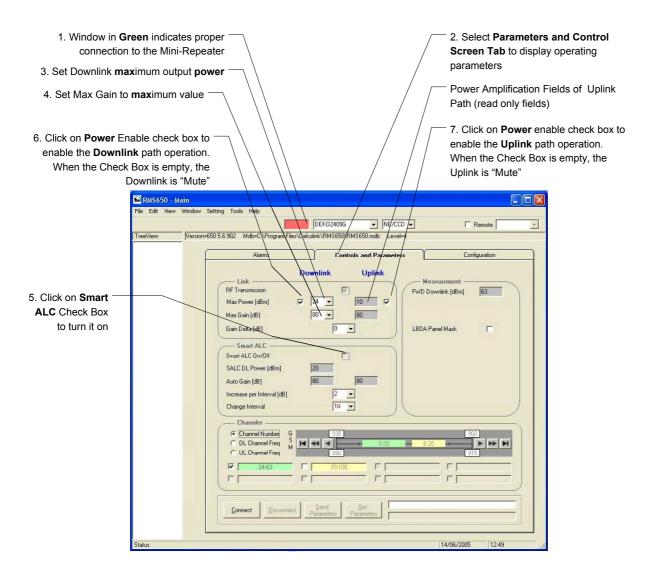

## 1. General

1.1. This Procedure is conducted by the customer using RMS SW, on "Parameters and Control " screen.

## 2. Procedure

- 2.1. Connect to unit using RMS (see Manual).
- 2.2. Chose "Parameters and Control " screen (see figure 1).
- 2.3. Set Max Power to the required output power using the combo choice list.
- 2.4. Set Max Gain to maximum value.
- 2.5. Set SALC check box on.
- 2.6. Set Power check box on for Downlink and uplink.

## 3. Result:

3.1. The unit is set to the required power, the SALC control the Gain so that the output power will not exceed the maximum output power.

Figure 1: RMS Software - Controls and Parameters Screen