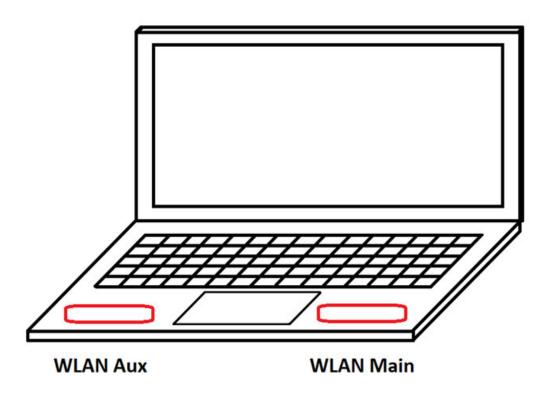

SGS Taiwan Ltd.

No.134,Wu Kung Road, New Taipei Industrial Park, Wuku District, New Taipei City, Taiwan/新北市五股區新北產業園區五工路 134 號

Rev: 01

Page: 6 of 6

Photograph 7. Antenna position of EUT

- End of Report -

Unless otherwise stated the results shown in this test report refer only to the sample(s) tested and such sample(s) are retained for 90 days only. 除非只有铅明,此数华红用摄影测验之样只有含,同既此样只属风风风干。大规华工概太八司隶而连可,不可如以推测。