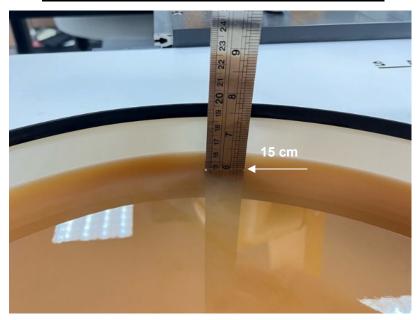

### Photograph of the Tissue Simulant Fluid liquid depth

Fig.2

Unless otherwise stated the results shown in this test report refer only to the sample(s) tested and such sample(s) are retained for 90 days only.