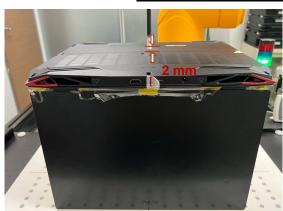

### PD - distance between probe sensor and EUT is 2 mm

Photograph 3. PD, Bottom Surface, 2mm

Photograph 4. PD, Bottom Surface, 2mm

Unless otherwise stated the results shown in this test report refer only to the sample(s) tested and such sample(s) are retained for 90 days only.