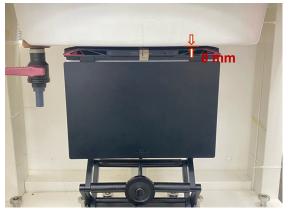

### Body - distance between flat phantom and EUT is 0 mm

Photograph 1. Body, Bottom Surface, 0mm

Photograph 2. Body, Bottom Surface, 0mm

Unless otherwise stated the results shown in this test report refer only to the sample(s) tested and such sample(s) are retained for 90 days only.