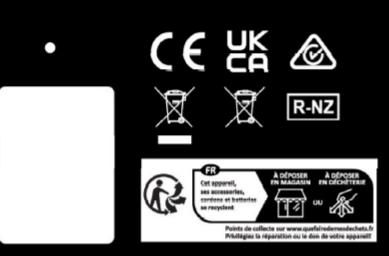

## MEATER<sup>®</sup> Pro Duo

P/N Charger Pro Duo: MT-CD20 Battery: 3.7V, 750mAh Charger Pro Duo FCC ID: 2AI5IMTD2 Charger Pro Duo IC: 24713-MTD2

Patented meater.com/patents support.meater.com

MEATER is a registered trademark of Apption Labs Limited Designed in the USA/UK. MADE IN TAIWAN. FABRIQUÉ À TAÏWAN. © 2024 Apption Labs Limited. All Rights Reserved.