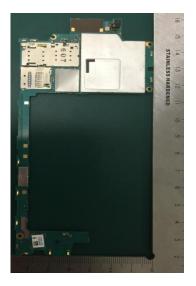

## Internal PWB with/without Shield cases-Rear-side

Internal PWB with Shield cases (Rear-side)

Internal PWB without Shield cases (Rear-side)

Revision

PA2