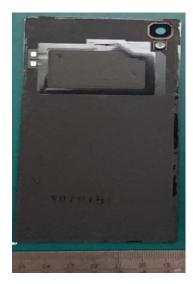

Sony Mobile Communications Prepared by SEM/CGQKACD DAO KANG Contents responsible if other than preparer

Approved by

Company Internal INTRODUCTION Document number 12/0341-FEA 202 8219 Uen Date 2015-09-10 Remarks This document is managed in metaDoc. 1(3)

Revision PA2

# FCC ID: PY7-PM0908 Internal Photos

#### Without Rear Panel

#### **Rear Panel**







#### Without PWB





## Internal PWB with/without Shield cases-Front (LCD)- side





Internal PWB with Shield cases (Front - side) Internal PWB without Shield cases (Front - side)

## Internal PWB with/without Shield cases-Rear-side



Internal PWB with Shield cases (Rear-side)



Internal PWB without Shield cases (Rear-side)

Revision

PA2

# SONY

3(3)

Revision PA2

# Battery