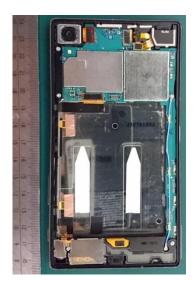

Sony Mobile Communications Prepared by SEM/CGQKACD DAO KANG Contents responsible if other than preparer

Approved by

Company Internal INTRODUCTION Document number 12/0341-FEA 202 8219 Uen Date 2015-09-10 Remarks This document is managed in metaDoc. 1(3)

Revision PA2

# FCC ID: PY7-PM0908 Internal Photos

#### Without Rear Panel

#### **Rear Panel**







#### Without PWB





## Internal PWB with/without Shield cases-Front (LCD)- side





Internal PWB with Shield cases (Front - side) Internal PWB without Shield cases (Front - side)

## Internal PWB with/without Shield cases-Rear-side



Internal PWB with Shield cases (Rear-side)



Internal PWB without Shield cases (Rear-side)

Revision

PA2

# SONY

3(3)

Revision PA2

# Battery