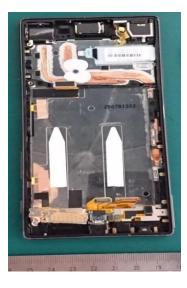

Sony Mobile Communications Prepared by SEM/CGQKACD DAO KANG Contents responsible if other than preparer

Approved by

Company Internal INTRODUCTION Document number 12/0341-FEA 202 8219 Uen Date 2015-09-10 Remarks This document is managed in metaDoc. 1(3)

Revision PA2

# FCC ID: PY7-PM0908 Internal Photos

#### Without Rear Panel

#### **Rear Panel**







#### Without PWB





## Internal PWB with/without Shield cases-Front (LCD)- side





Internal PWB with Shield cases (Front - side) Internal PWB without Shield cases (Front - side)

## Internal PWB with/without Shield cases-Rear-side



Internal PWB with Shield cases (Rear-side)



Internal PWB without Shield cases (Rear-side)

Revision

PA2

# SONY

3(3)

Revision PA2

# Battery