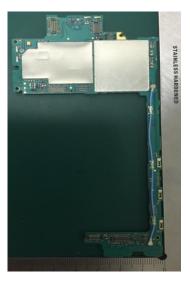

## Internal PWB with/without Shield cases-Front (LCD)- side

Internal PWB with Shield cases (Front - side) Internal PWB without Shield cases (Front - side)