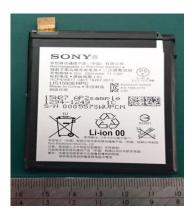

Sony Mobile Communications Prepared by SEM/CGQKACD DAO KANG Contents responsible if other than preparer

Approved by

Company Internal INTRODUCTION Document number 12/0341-FEA 202 8219 Uen Date 2015-09-10 Remarks This document is managed in metaDoc. 1(3)

Revision PA2

# FCC ID: PY7-PM0908 Internal Photos

#### Without Rear Panel

#### **Rear Panel**







#### Without PWB





## Internal PWB with/without Shield cases-Front (LCD)- side





Internal PWB with Shield cases (Front - side) Internal PWB without Shield cases (Front - side)

## Internal PWB with/without Shield cases-Rear-side



Internal PWB with Shield cases (Rear-side)



Internal PWB without Shield cases (Rear-side)

Revision

PA2

# SONY

3(3)

Revision PA2

# Battery