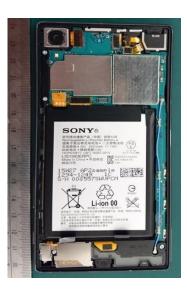

Sony Mobile Communications Prepared by SEM/CGQKACD DAO KANG Contents responsible if other than preparer

Approved by

Company Internal INTRODUCTION Document number 12/0341-FEA 202 8219 Uen Date 2015-09-10 Remarks This document is managed in metaDoc. 1(3)

Revision PA2

# FCC ID: PY7-PM0908 Internal Photos

#### Without Rear Panel

#### **Rear Panel**







#### Without PWB





## Internal PWB with/without Shield cases-Front (LCD)- side





Internal PWB with Shield cases (Front - side) Internal PWB without Shield cases (Front - side)

## Internal PWB with/without Shield cases-Rear-side



Internal PWB with Shield cases (Rear-side)



Internal PWB without Shield cases (Rear-side)

Revision

PA2

# SONY

3(3)

Revision PA2

# Battery