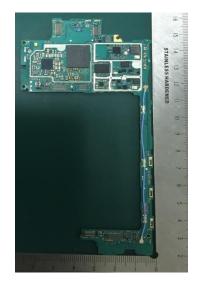

## Internal PWB with/without Shield cases-Front (LCD)- side

Internal PWB with Shield cases (Front - side) Internal PWB without Shield cases (Front - side)