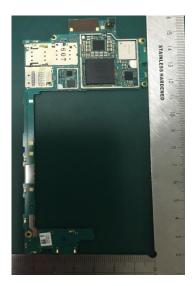

## Internal PWB with/without Shield cases-Rear-side

Internal PWB with Shield cases (Rear-side)

Internal PWB without Shield cases (Rear-side)

Revision

PA2