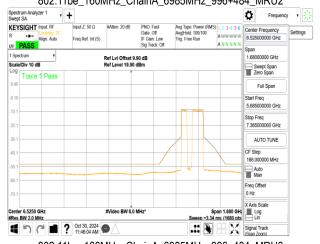

Center 6.5250 GHz #Res BW 2.0 MHz

1 5 C 1 ? Oct 30, 2024 9

Span 1.680 GHz Sweep ~3.34 ms (1680 pts

Page: 324 of 1056

802.11be\_160MHz\_ChainB\_6665MHz\_996+484\_MRU1

## 802.11be 160MHz ChainB 6665MHz 996+484 MRU2

802.11be\_160MHz\_ChainB\_6665MHz\_996+484\_MRU3

802.11be\_160MHz\_ChainB\_6665MHz\_996+484\_MRU4

Unless otherwise stated the results shown in this test report refer only to the sample(s) tested and such sample(s) are retained for 90 days only.