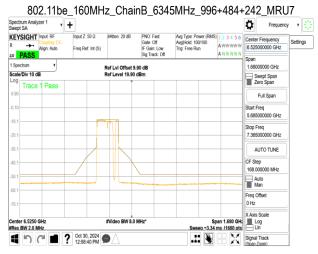

SGS Taiwan Ltd.

No.134,Wu Kung Road, New Taipei Industrial Park, Wuku District, New Taipei City, Taiwan/新北市五股區新北產業園區五工路 134 號 f (886-2) 2298-0488

1 5 C 1 ? Oct 30, 2024

■ Sep 25, 2024 ● ? Sep 25, 2024

Page: 321 of 1056

Unless otherwise stated the results shown in this test report refer only to the sample(s) tested and such sample(s) are retained for 90 days only.

Span 1.680 GH; Log Sweep ~3.34 ms (1680 pts Lin

Signal Traci