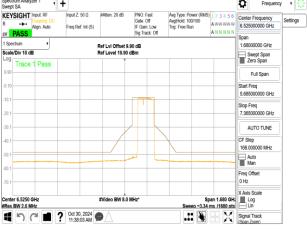

Unless otherwise stated the results shown in this test report refer only to the sample(s) tested and such sample(s) are retained for 90 days only.

Span 1.680 GH; Log Sweep ~3.34 ms (1680 pts Lin

Signal Traci