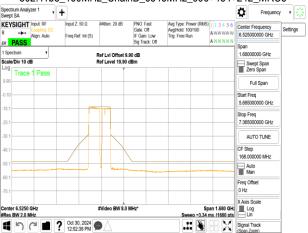

SGS Taiwan Ltd.

■ Sep 25, 2024 p

No.134,Wu Kung Road, New Taipei Industrial Park, Wuku District, New Taipei City, Taiwan/新北市五股區新北產業園區五工路 134 號 f (886-2) 2298-0488

Center 6.5250 GHz #Res BW 2.0 MHz

Page: 315 of 1056

Unless otherwise stated the results shown in this test report refer only to the sample(s) tested and such sample(s) are retained for 90 days only.

Span 1.680 GH; Log Sweep ~3.34 ms (1680 pts Lin

Signal Traci