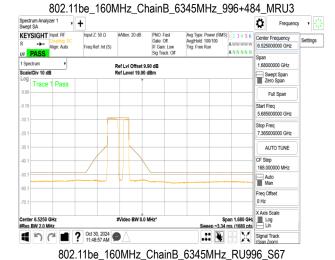

Center 6.5250 GHz #Res BW 2.0 MHz

1 5 C 1 ? Oct 30, 2024 9

SGS Taiwan Ltd.

No.134,Wu Kung Road, New Taipei Industrial Park, Wuku District, New Taipei City, Taiwan/新北市五股區新北產業園區五工路 134 號 f (886-2) 2298-0488

Center 6.5250 GHz #Res BW 2.0 MHz

1 5 C 1 ? Oct 30, 2024 9

Span 1.680 GHz Sweep ~3.34 ms (1680 pts

Page: 324 of 1056

802.11be\_160MHz\_ChainB\_6665MHz\_996+484\_MRU1