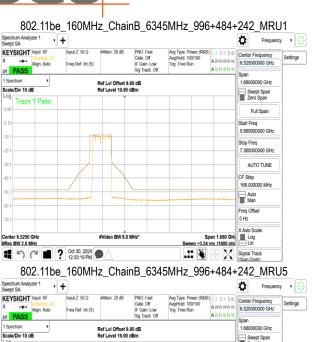

Center 6.5250 GHz #Res BW 2.0 MHz

1 5 C 1 ? Oct 30, 2024 9

Span 1.680 GHz Sweep ~3.34 ms (1680 pts

Page: 324 of 1056

802.11be\_160MHz\_ChainB\_6665MHz\_996+484\_MRU1

## 802.11be 160MHz ChainB 6665MHz 996+484 MRU2

802.11be\_160MHz\_ChainB\_6665MHz\_996+484\_MRU3

802.11be\_160MHz\_ChainB\_6665MHz\_996+484\_MRU4

Unless otherwise stated the results shown in this test report refer only to the sample(s) tested and such sample(s) are retained for 90 days only.