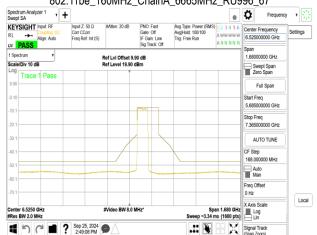

Unless otherwise stated the results shown in this test report refer only to the sample(s) tested and such sample(s) are retained for 90 days only.

Span 1.680 GH; Log Sweep ~3.34 ms (1680 pts Lin

Signal Traci

SGS Taiwan Ltd.

No.134,Wu Kung Road, New Taipei Industrial Park, Wuku District, New Taipei City, Taiwan/新北市五股區新北產業園區五工路 134 號 f (886-2) 2298-0488

■ ? Sep 24, 2024 ● 3:09:24 PM

Center 6.5250 GHz #Res BW 2.0 MHz