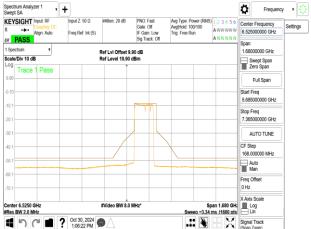

SGS Taiwan Ltd.

■ Sep 25, 2024 p

No.134,Wu Kung Road, New Taipei Industrial Park, Wuku District, New Taipei City, Taiwan/新北市五股區新北產業園區五工路 134 號 f (886-2) 2298-0488

Center 6.5250 GHz #Res BW 2.0 MHz

Page: 315 of 1056

Unless otherwise stated the results shown in this test report refer only to the sample(s) tested and such sample(s) are retained for 90 days only.

Span 1.680 GH; Log Sweep ~3.34 ms (1680 pts Lin

Signal Traci