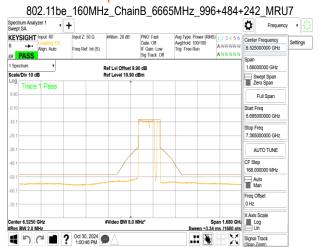

Center 6.5250 GHz #Res BW 2.0 MHz

1 5 C 1 ? Oct 30, 2024 9

Span 1.680 GHz Sweep ~3.34 ms (1680 pts

Page: 324 of 1056

802.11be\_160MHz\_ChainB\_6665MHz\_996+484\_MRU1

## 802.11be 160MHz ChainB 6665MHz 996+484 MRU2

802.11be\_160MHz\_ChainB\_6665MHz\_996+484\_MRU3

802.11be\_160MHz\_ChainB\_6665MHz\_996+484\_MRU4

Unless otherwise stated the results shown in this test report refer only to the sample(s) tested and such sample(s) are retained for 90 days only.