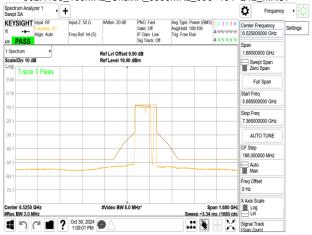

## 802.11be 160MHz ChainB 6665MHz 996+484 MRU2

802.11be\_160MHz\_ChainB\_6665MHz\_996+484\_MRU3

802.11be\_160MHz\_ChainB\_6665MHz\_996+484\_MRU4

Unless otherwise stated the results shown in this test report refer only to the sample(s) tested and such sample(s) are retained for 90 days only.