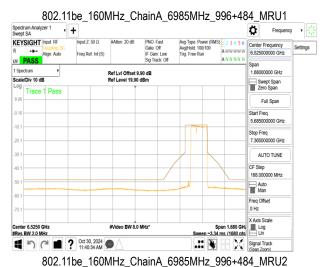

Center 6.5250 GHz #Res BW 2.0 MHz

1 5 C 1 ? Oct 30, 2024 9

Span 1.680 GHz Sweep ~3.34 ms (1680 pts

Page: 324 of 1056

802.11be\_160MHz\_ChainB\_6665MHz\_996+484\_MRU1

## 802.11be 160MHz ChainB 6665MHz 996+484 MRU2

802.11be\_160MHz\_ChainB\_6665MHz\_996+484\_MRU3

802.11be\_160MHz\_ChainB\_6665MHz\_996+484\_MRU4

Unless otherwise stated the results shown in this test report refer only to the sample(s) tested and such sample(s) are retained for 90 days only.