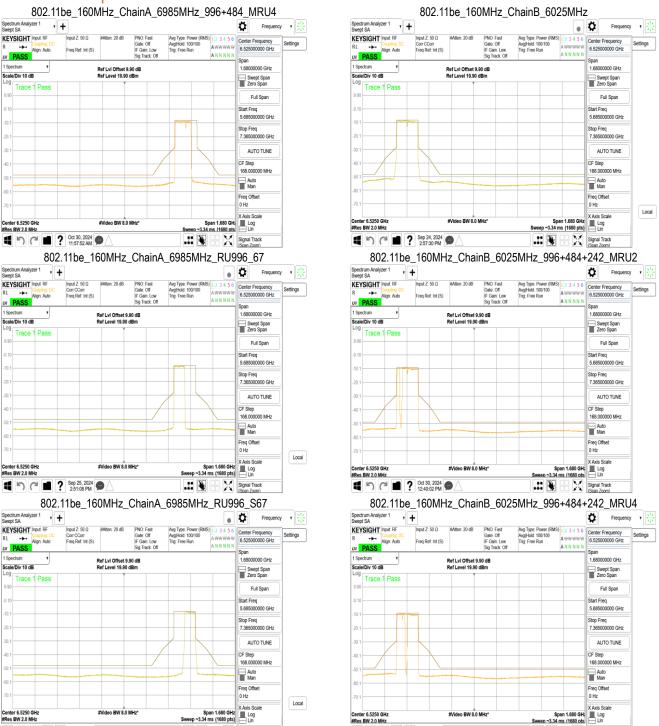

Unless otherwise stated the results shown in this test report refer only to the sample(s) tested and such sample(s) are retained for 90 days only.

Span 1.680 GH; Log Sweep ~3.34 ms (1680 pts Lin

Signal Traci