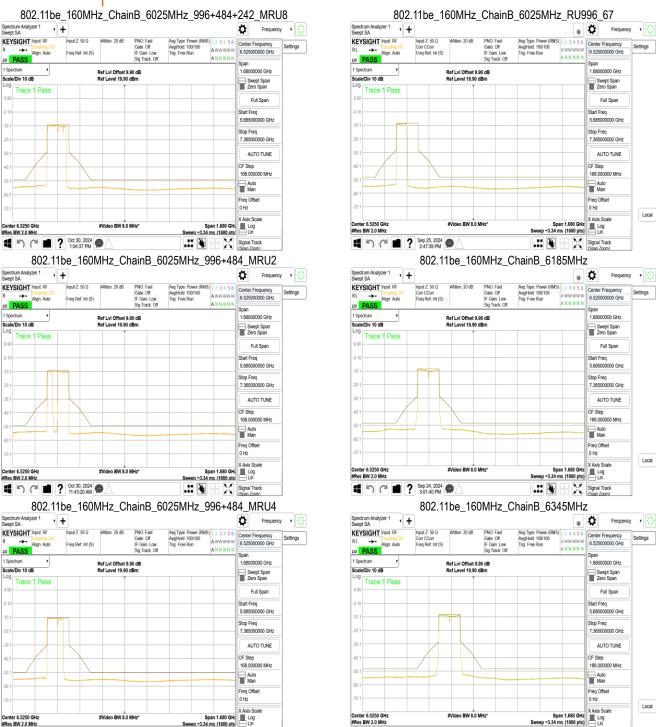

SGS Taiwan Ltd.

Page: 323 of 1056

Unless otherwise stated the results shown in this test report refer only to the sample(s) tested and such sample(s) are retained for 90 days only.

Span 1.680 GHz Log Sweep ~3.34 ms (1680 pts Lin

Center 6.5250 GHz #Res BW 2.0 MHz

1 5 C 1 ? Oct 30, 2024 9

Span 1.680 GHz Sweep ~3.34 ms (1680 pts

Page: 324 of 1056

802.11be\_160MHz\_ChainB\_6665MHz\_996+484\_MRU1