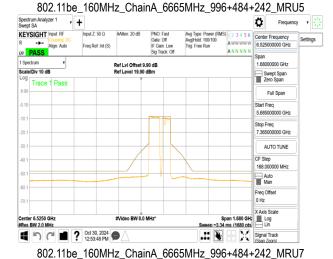

## 802.11be 160MHz ChainB 6665MHz 996+484 MRU2

802.11be\_160MHz\_ChainB\_6665MHz\_996+484\_MRU3

802.11be\_160MHz\_ChainB\_6665MHz\_996+484\_MRU4

Unless otherwise stated the results shown in this test report refer only to the sample(s) tested and such sample(s) are retained for 90 days only.