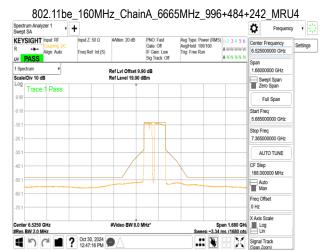

## 802.11be 160MHz ChainB 6665MHz 996+484 MRU2

802.11be\_160MHz\_ChainB\_6665MHz\_996+484\_MRU3

802.11be\_160MHz\_ChainB\_6665MHz\_996+484\_MRU4

Unless otherwise stated the results shown in this test report refer only to the sample(s) tested and such sample(s) are retained for 90 days only.