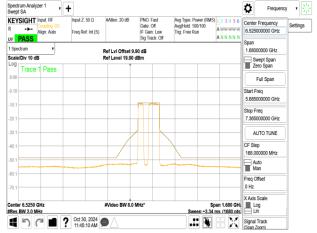

SGS Taiwan Ltd.

No.134,Wu Kung Road, New Taipei Industrial Park, Wuku District, New Taipei City, Taiwan/新北市五股區新北產業園區五工路 134 號 f (886-2) 2298-0488

1 5 C 1 ? Oct 30, 2024

■ Sep 25, 2024 ● ? Sep 25, 2024

Page: 321 of 1056

Unless otherwise stated the results shown in this test report refer only to the sample(s) tested and such sample(s) are retained for 90 days only.

Span 1.680 GH; Log Sweep ~3.34 ms (1680 pts Lin

Signal Traci