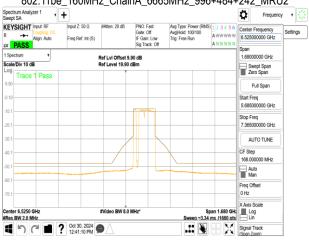

Center 6.5250 GHz #Res BW 2.0 MHz

1 5 C 1 ? Oct 30, 2024 9

Span 1.680 GHz Sweep ~3.34 ms (1680 pts

Page: 324 of 1056

802.11be\_160MHz\_ChainB\_6665MHz\_996+484\_MRU1