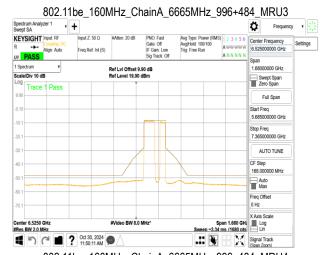

SGS Taiwan Ltd.

Page: 323 of 1056

Unless otherwise stated the results shown in this test report refer only to the sample(s) tested and such sample(s) are retained for 90 days only.

Span 1.680 GHz Log Sweep ~3.34 ms (1680 pts Lin