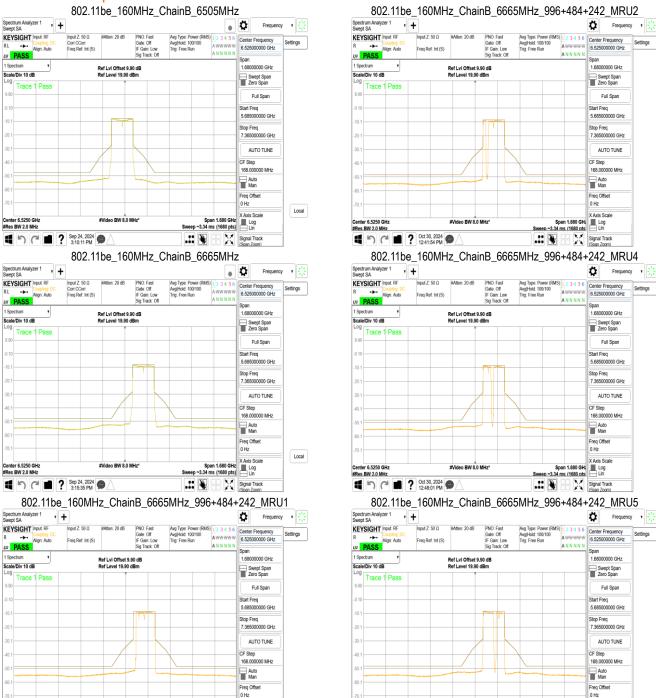

Center 6.5250 GHz #Res BW 2.0 MHz

1 5 C 1 ? Oct 30, 2024 9

Span 1.680 GHz Sweep ~3.34 ms (1680 pts

Page: 324 of 1056

802.11be\_160MHz\_ChainB\_6665MHz\_996+484\_MRU1

## 802.11be 160MHz ChainB 6665MHz 996+484 MRU2

802.11be\_160MHz\_ChainB\_6665MHz\_996+484\_MRU3

802.11be\_160MHz\_ChainB\_6665MHz\_996+484\_MRU4

Unless otherwise stated the results shown in this test report refer only to the sample(s) tested and such sample(s) are retained for 90 days only.