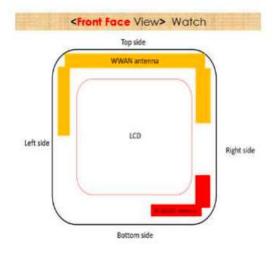

## **Antenna Location**

| Antenna         | To Top Side | To Bottom Side | To Left Side | To Right Side |
|-----------------|-------------|----------------|--------------|---------------|
|                 | (mm)        | (mm)           | (mm)         | (mm)          |
| WWAN Antenna    | 1.6         | 25.17          | 1.6          | 1.6           |
| WLAN/BT Antenna | 31.55       | 1.6            | 27.57        | 1.6           |