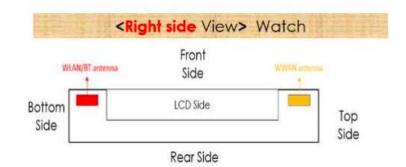

## **Antenna Location**

|                 | To Front Side | To Rear Side |  |
|-----------------|---------------|--------------|--|
| Antenna         | (mm)          | (mm)         |  |
| WWAN Antenna    | 1.42          | 9.94         |  |
| WLAN/BT Antenna | 1.42          | 9.94         |  |