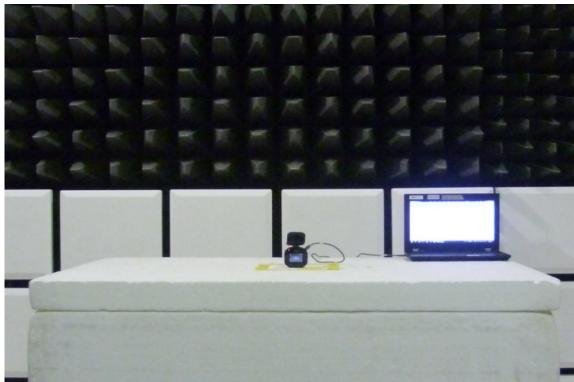

## Radiated Emission Set up Photos (Below 30MHz)

Radiated Emission Set up Photos (Below 1GHz)

Unless otherwise stated the results shown in this test report refer only to the sample(s) tested and such sample(s) are retained for 90 days only.