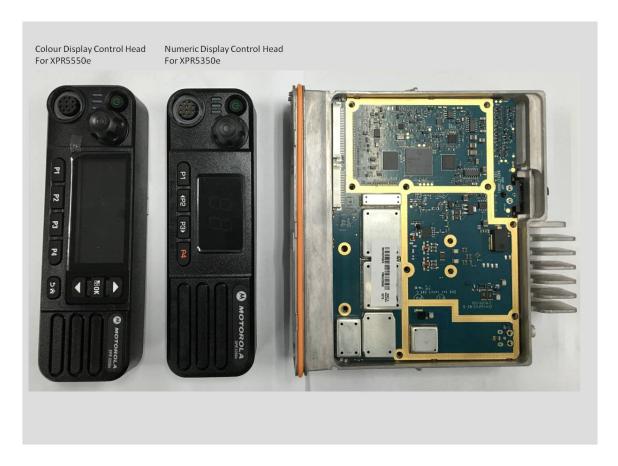

----------------|---------|
|                                         | 1. | RF board with and without shields (Top)    | 9A      |
|                                         | 2. | RF board with and without shields (Bottom) | 9B      |
|                                         | 3. | Chassis and control heads (Top)            | 9C      |
|                                         | 4. | Chassis and control heads (Bottom)         | 9D      |
|                                         | 5. | GOB board with and without shields         | 9E      |
|                                         | 6. | Wifi/GPS/BT board with and without shields | 9F      |

# **Exhibits 9A**



RF board with and without shields (Top)

# **Exhibits 9B**



RF board with and without shields (Bottom)

## **Exhibits 9C**



Chassis and control heads (Top)

## **Exhibits 9D**



Chassis and control heads (Bottom)

# **Exhibits 9E**



GOB board (Top)



GOB board with shield (Bottom)



**GOB** board without shield (Bottom)

### **Exhibits 9F**



**GPS** port

GPS/BT/Wifi board (Top)



BT/WiFi antenna

GPS/BT/Wifi board with shield (Bottom)



**GPS/BT/Wifi board without shield (Bottom)**