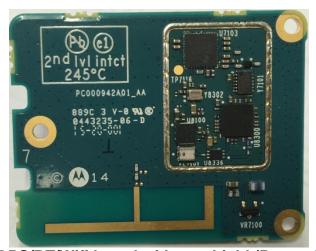

### **Exhibits 9F**

**GPS** port

GPS/BT/Wifi board (Top)

BT/WiFi antenna

GPS/BT/Wifi board with shield (Bottom)

**GPS/BT/Wifi board without shield (Bottom)**