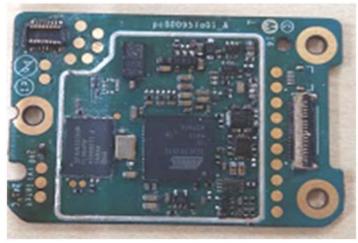

### **Exhibits 9F**

**GPS** port

GPS/BT/Wifi board (Top)

BT/WiFi antenna

GPS/BT/Wifi board with shield (Bottom)

**GPS/BT/Wifi board without shield (Bottom)**