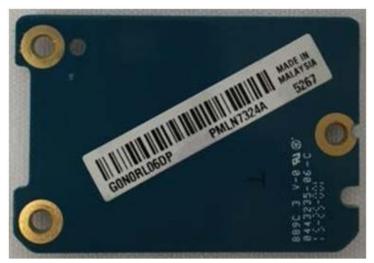

### **Exhibits 9F**

**GPS** port

GPS/BT/Wifi board (Top)

BT/WiFi antenna

GPS/BT/Wifi board with shield (Bottom)

**GPS/BT/Wifi board without shield (Bottom)**