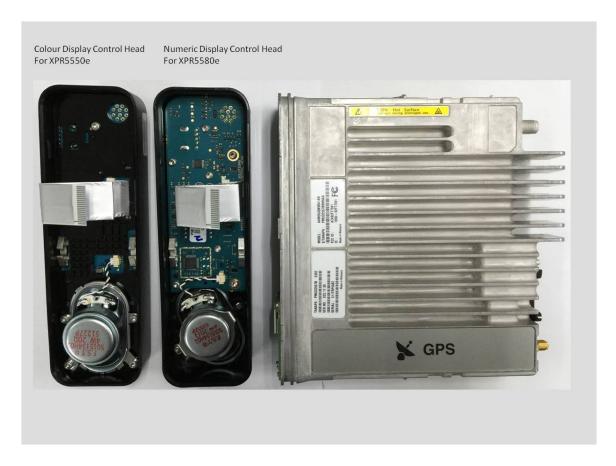

| 1. | RF board with and without shields (Top)    | 9A      |
|                                         | 2. | RF board with and without shields (Bottom) | 9B      |
|                                         | 3. | Chassis and control heads (Top)            | 9C      |
|                                         | 4. | Chassis and control heads (Bottom)         | 9D      |
|                                         | 5. | GOB board with and without shields         | 9E      |
|                                         | 6. | Wifi/GPS/BT board with and without shields | 9F      |

# **Exhibits 9A**



RF board with and without shields (Top)

# **Exhibits 9B**



RF board with and without shields (Bottom)

## **Exhibits 9C**



Chassis and control heads (Top)

## **Exhibits 9D**



Chassis and control heads (Bottom)

# **Exhibits 9E**



GOB board (Top)



GOB board with shield (Bottom)



**GOB** board without shield (Bottom)

### **Exhibits 9F**



**GPS** port

GPS/BT/Wifi board (Top)



BT/WiFi antenna

GPS/BT/Wifi board with shield (Bottom)



**GPS/BT/Wifi board without shield (Bottom)**