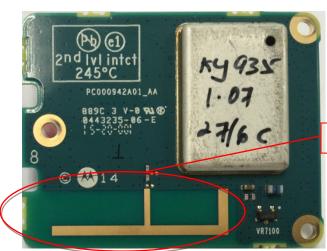

### **Exhibits 9F**

**GPS** port

GPS/BT/Wifi board (Top)

BT/WiFi antenna

GPS/BT/Wifi board with shield (Bottom)

**GPS/BT/Wifi board without shield (Bottom)**