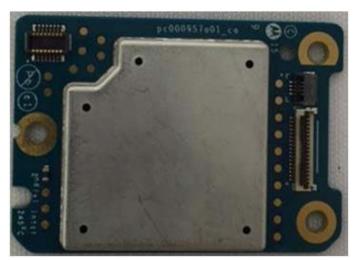

### **Exhibits 9F**

**GPS** port

GPS/BT/Wifi board (Top)

BT/WiFi antenna

GPS/BT/Wifi board with shield (Bottom)

**GPS/BT/Wifi board without shield (Bottom)**