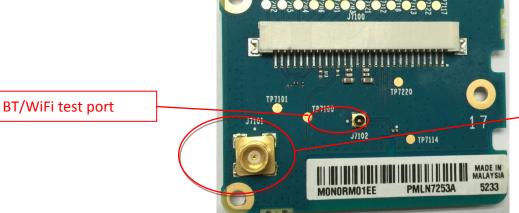

### **Exhibits 9F**

**GPS** port

GPS/BT/Wifi board (Top)

BT/WiFi antenna

GPS/BT/Wifi board with shield (Bottom)

**GPS/BT/Wifi board without shield (Bottom)**