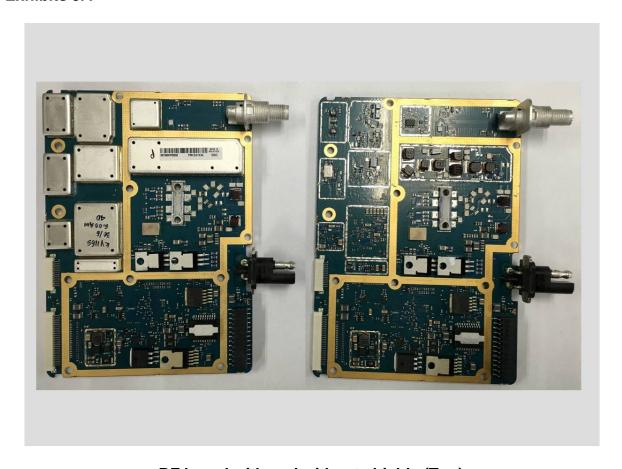

| Exhibit |
|-----------------------------------------|----|--------------------------------------------|---------|
|                                         | 1. | RF board with and without shields (Top)    | 9A      |
|                                         | 2. | RF board with and without shields (Bottom) | 9B      |
|                                         | 3. | Chassis and control heads (Top)            | 9C      |
|                                         | 4. | Chassis and control heads (Bottom)         | 9D      |
|                                         | 5. | GOB board with and without shields         | 9E      |
|                                         | 6. | Wifi/GPS/BT board with and without shields | 9F      |

# **Exhibits 9A**



RF board with and without shields (Top)

# **Exhibits 9B**



RF board with and without shields (Bottom)

## **Exhibits 9C**



Chassis and control heads (Top)

## **Exhibits 9D**



Chassis and control heads (Bottom)

# **Exhibits 9E**



GOB board (Top)



GOB board with shield (Bottom)



**GOB** board without shield (Bottom)

### **Exhibits 9F**



**GPS** port

GPS/BT/Wifi board (Top)



BT/WiFi antenna

GPS/BT/Wifi board with shield (Bottom)



**GPS/BT/Wifi board without shield (Bottom)**