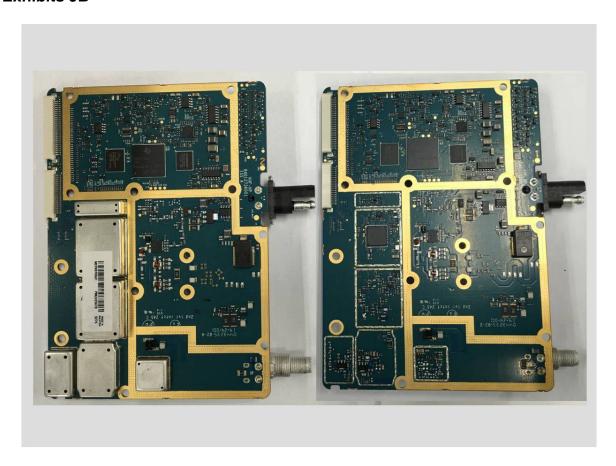

--------------------------------|----|--------------------------------------------|---------|
|                                         | 1. | RF board with and without shields (Top)    | 9A      |
|                                         | 2. | RF board with and without shields (Bottom) | 9B      |
|                                         | 3. | Chassis and control heads (Top)            | 9C      |
|                                         | 4. | Chassis and control heads (Bottom)         | 9D      |
|                                         | 5. | GOB board with and without shields         | 9E      |
|                                         | 6. | Wifi/GPS/BT board with and without shields | 9F      |

# **Exhibits 9A**



RF board with and without shields (Top)

# **Exhibits 9B**



RF board with and without shields (Bottom)

## **Exhibits 9C**



Chassis and control heads (Top)

## **Exhibits 9D**



Chassis and control heads (Bottom)

# **Exhibits 9E**



GOB board (Top)



GOB board with shield (Bottom)



**GOB** board without shield (Bottom)

### **Exhibits 9F**



**GPS** port

GPS/BT/Wifi board (Top)



BT/WiFi antenna

GPS/BT/Wifi board with shield (Bottom)



**GPS/BT/Wifi board without shield (Bottom)**