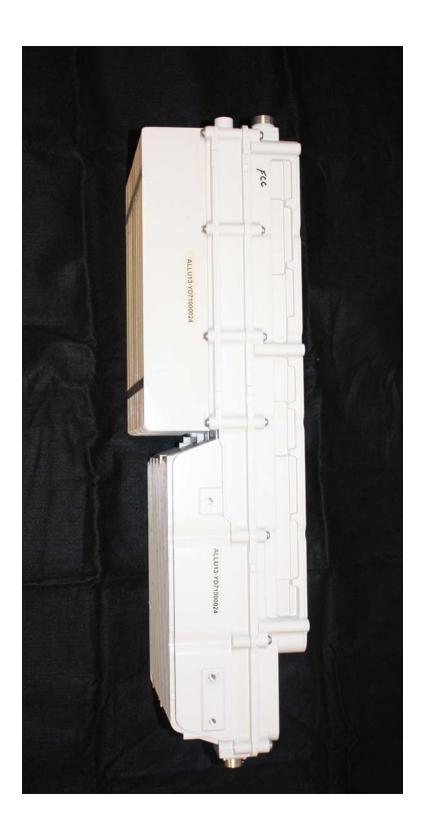

ews of the internal construction to define component placement and chassis assembly. Insofar as these requirements are met by photographs or drawings contained in the instruction manuals supplied with the product certification request, additional photographs are necessary only to complete the required showing.

#### **Response:**

The external photographs of the Alcatel-Lucent's Alcatel-Lucent Remote Radio Head 4x25-B30 Transceiver System FCC ID: AS5BBTRX-19 as installed.

## Alcatel-Lucent Remote Radio Head 4x25-B30 Transceiver System FCC ID: AS5BBTRX-19

### **Rear View**



**Alcatel-Lucent USA Inc. - Proprietary**Use pursuant to Company Instructions.

### **Front View**



# Right Side



**Alcatel-Lucent USA Inc. - Proprietary**Use pursuant to Company Instructions.

## **Left Side**



Top View



# **Bottom View**