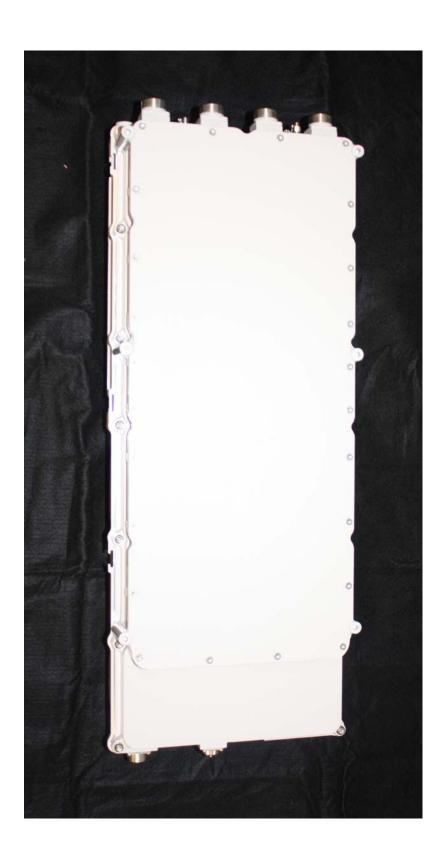

al equipment construction and layout, including meters, if any, and labels for controls and meters and sufficient views of the internal construction to define component placement and chassis assembly. Insofar as these requirements are met by photographs or drawings contained in the instruction manuals supplied with the product certification request, additional photographs are necessary only to complete the required showing.

#### **Response:**

The external photographs of the Alcatel-Lucent's Alcatel-Lucent Remote Radio Head 4x25-B30 Transceiver System FCC ID: AS5BBTRX-19 as installed.

## Alcatel-Lucent Remote Radio Head 4x25-B30 Transceiver System FCC ID: AS5BBTRX-19

### **Rear View**



**Alcatel-Lucent USA Inc. - Proprietary**Use pursuant to Company Instructions.

### **Front View**



# Right Side



**Alcatel-Lucent USA Inc. - Proprietary**Use pursuant to Company Instructions.

## **Left Side**



Top View



# **Bottom View**