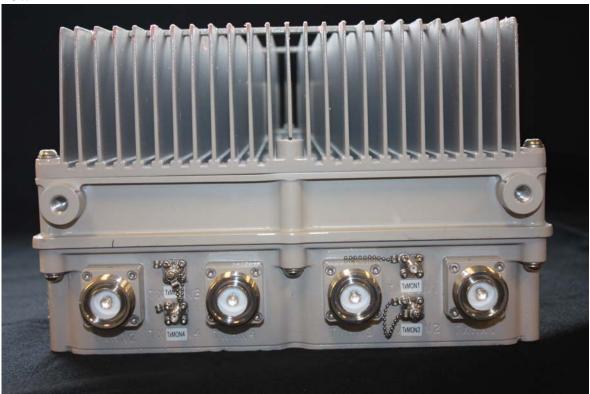

nternal construction to define component placement and chassis assembly. Insofar as these requirements are met by photographs or drawings contained in the instruction manuals supplied with the product certification request, additional photographs are necessary only to complete the required showing.

#### **Response:**

The external photographs of the Alcatel-Lucent's Alcatel-Lucent Remote Radio Head 4x25-B30 Transceiver System FCC ID: AS5BBTRX-19 as installed.

## Alcatel-Lucent Remote Radio Head 4x25-B30 Transceiver System FCC ID: AS5BBTRX-19

### **Rear View**



**Alcatel-Lucent USA Inc. - Proprietary**Use pursuant to Company Instructions.

### **Front View**



# Right Side



**Alcatel-Lucent USA Inc. - Proprietary**Use pursuant to Company Instructions.

## **Left Side**



Top View



# **Bottom View**