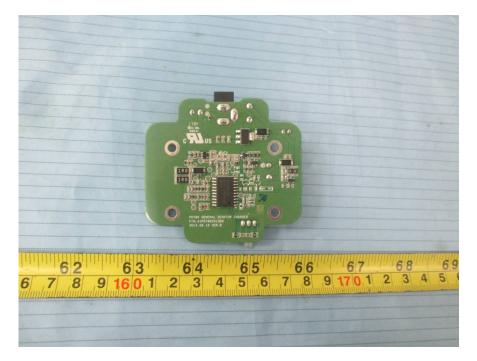

### EUT (Charger) – Main Board Top View

EUT (Charger) - Main Board Bottom View

EUT (Charger) – IC Chip View