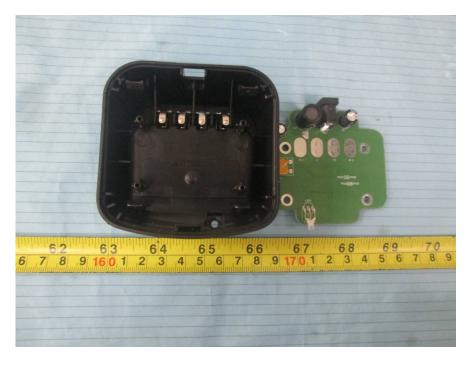

r off View 1



EUT – Cover off View 2



#### EUT – Cover off View 3



EUT – Cover off View 4



### EUT – Cover off View 5



EUT – Main Board 1 Top View





# EUT – Main Board 1 Top Shielding off View

EUT – Main Board 1 Bottom View



# 

# EUT – Main Board 1 Bottom Shielding off View

EUT – Main Board 2 Top View



# 

### EUT – Main Board 2 Top Cover off View

EUT – Main Board 2 Bottom View



# 

### EUT – Main Board 2 Bottom Cover off View

EUT – Key Board Top View



# EUT – Key Board Bottom View 1



EUT – Key Board Bottom View 2



# EUT – IC Chip 1 View



EUT – IC Chip 2 View



# EUT – IC Chip 3 View



EUT – Battery Top View



### **EUT – Battery Bottom View**



**EUT – Battery Label View** 



### EUT (Charger) – Cover off View 1



## EUT (Charger) – Cover off View 2



### EUT (Charger) – Main Board Top View



EUT (Charger) - Main Board Bottom View



EUT (Charger) – IC Chip View