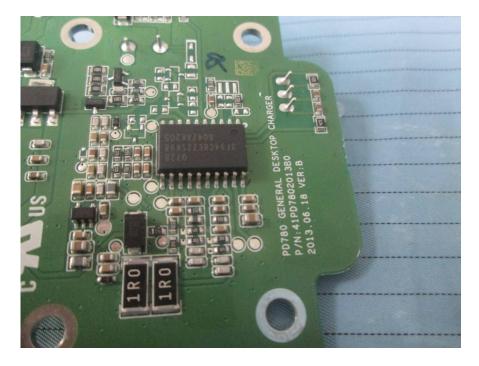

### EUT (Charger) – Main Board Top View

EUT (Charger) - Main Board Bottom View

EUT (Charger) – IC Chip View