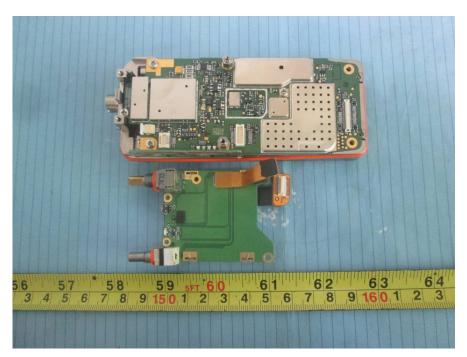

# EUT – Main Board 1 Top Shielding off View

EUT – Main Board 1 Bottom View

# 

# EUT – Main Board 1 Bottom Shielding off View

EUT – Main Board 2 Top View