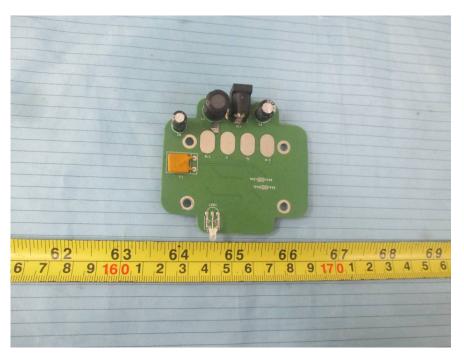

### EUT (Charger) – Main Board Top View

EUT (Charger) - Main Board Bottom View

EUT (Charger) – IC Chip View