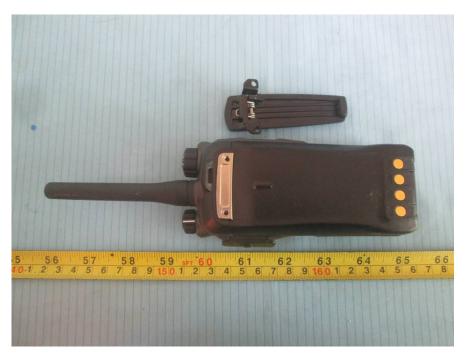

### EUT – Cover off View 1

EUT – Cover off View 2

#### EUT – Cover off View 3

EUT – Cover off View 4