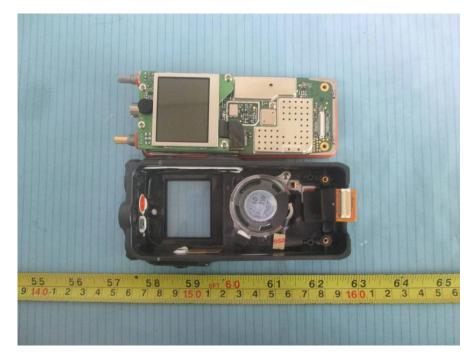

### EUT – Cover off View 5

EUT – Main Board 1 Top View

# EUT – Main Board 1 Top Shielding off View

EUT – Main Board 1 Bottom View