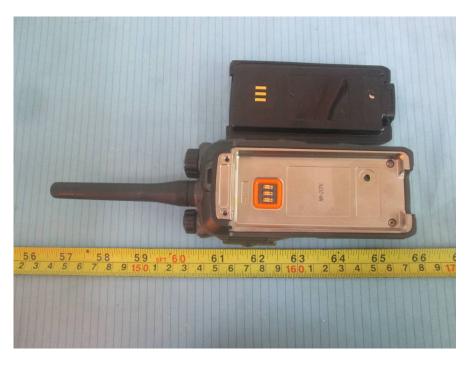

#### EUT – Cover off View 3

EUT – Cover off View 4

### EUT – Cover off View 5

EUT – Main Board 1 Top View