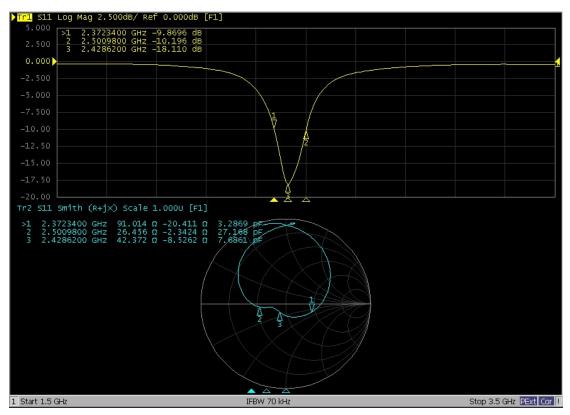

• S001 Bluetooth antenna design specification:

Antenna dimensions as blew picture show: the material is FR4 and the thickness is 0.8mm of PCB.

1-1 S001 PIFA Antenna

The performance of S11 as blew show and the working frequency band cover 2.4G ISM.

**1-2** Nano Dongle PIFA S11 performance

The gain of this antenna 2D and 3D as blew show and the maximum gain is about 1.5dB.

1.8170e+000 9.5587e-001 9.4733e-002 -7.6641e-001 -1.6275e+000 -2.4887e+000 -3.3498e+000 -4.2110e+000 -5.0721e+000 -5.9333e+000 -6.7944e+000 -7.6555e+000 -8.5167e+000 -9.3778e+000 -1.0239e+001 -1.1100e+001 -1.1961e+001