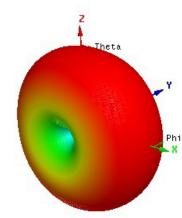

**1-2** Nano Dongle PIFA S11 performance

The gain of this antenna 2D and 3D as blew show and the maximum gain is about 1.5dB.

1.8170e+000 9.5587e-001 9.4733e-002 -7.6641e-001 -1.6275e+000 -2.4887e+000 -3.3498e+000 -4.2110e+000 -5.0721e+000 -5.9333e+000 -6.7944e+000 -7.6555e+000 -8.5167e+000 -9.3778e+000 -1.0239e+001 -1.1100e+001 -1.1961e+001

1-3 **S001 PIFA gain**