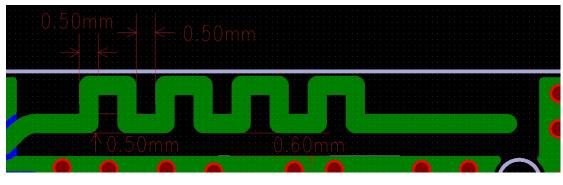

• S001 Bluetooth antenna design specification:

Antenna dimensions as blew picture show: the material is FR4 and the thickness is 0.8mm of PCB.

1-1 S001 PIFA Antenna

The performance of S11 as blew show and the working frequency band cover 2.4G ISM.