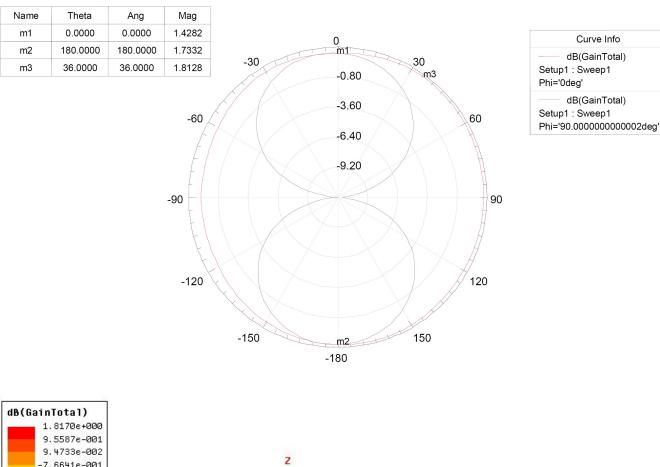

**1-2** Nano Dongle PIFA S11 performance

The gain of this antenna 2D and 3D as blew show and the maximum gain is about 1.5dB.

1.8170e+000 9.5587e-001 9.4733e-002 -7.6641e-001 -1.6275e+000 -2.4887e+000 -3.3498e+000 -4.2110e+000 -5.0721e+000 -5.9333e+000 -6.7944e+000 -7.6555e+000 -8.5167e+000 -9.3778e+000 -1.0239e+001 -1.1100e+001 -1.1961e+001

1-3 **S001 PIFA gain**