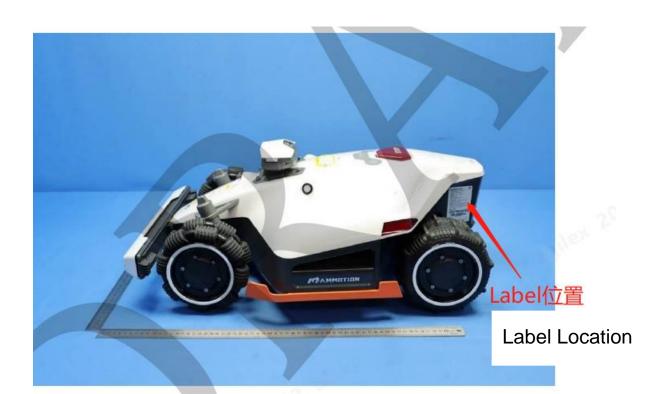

## MAMMUTIUN

Product Name/Nom du produit: LUBA 2 AWD Rating/Puissance nominale: 21.6V=280W

Battery/Batterie: 21.6Vdc,12Ah,259.2Wh

Model/Modèle: 3000X

Product Weight/Poids du produit:

xx.x kg/xx.x lbs.

Cutting Width/Largeur de coupe:

400 mm/16 in

FCC ID: 2BFWS-LUBA2HM

Contains FCC ID: ZMONL668AM00

IC: 32325-LUBA2HM

Contains IC: 21374-NL668AM00

Shenzhen Mammotion Innovation Co., Limited 9th Floor, Building A3, Nanshan Zhiyuan, No. 1001 Xueyuan Avenue, Changyuan Community, Taoyuan Street, Nanshan District, Shenzhen