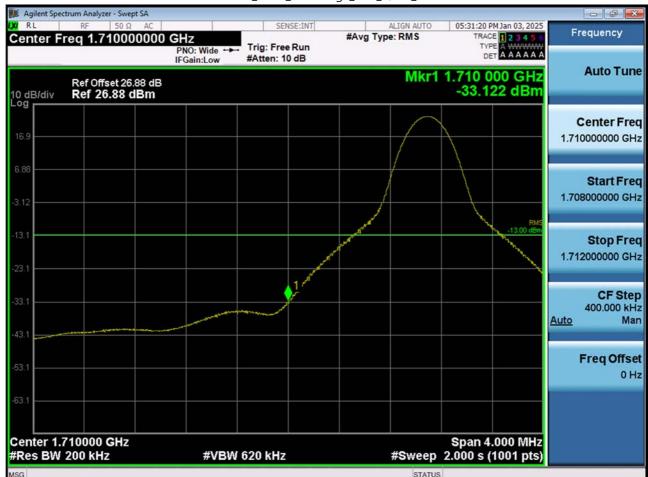

F-TP22-03 (Rev. 06) Page 161 of 171

LTE B4\_15 M\_Band Edge\_High\_QPSK\_1RB

F-TP22-03 (Rev. 06) Page 162 of 171

LTE B4\_15 M\_Band Edge\_High\_QPSK\_FullRB

F-TP22-03 (Rev. 06) Page 163 of 171

LTE B4\_15 M\_Extended Band Edge\_High\_QPSK\_FullRB