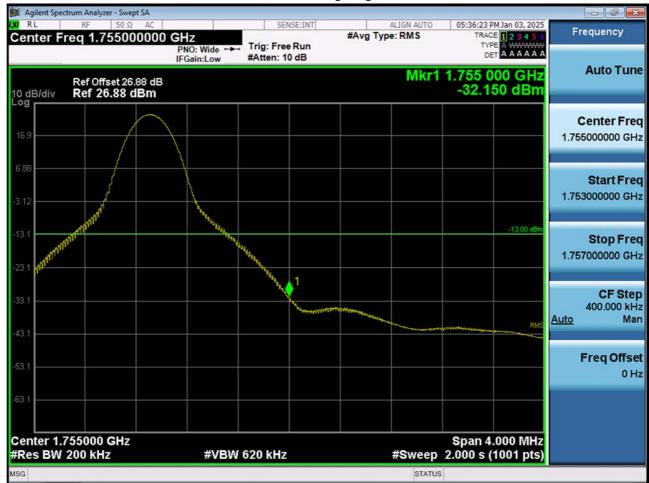

F-TP22-03 (Rev. 06) Page 164 of 171

LTE B4\_20 M\_Band Edge\_Low\_QPSK\_1RB

F-TP22-03 (Rev. 06) Page 165 of 171

LTE B4\_20 M\_Band Edge\_Low\_QPSK\_FullRB

F-TP22-03 (Rev. 06) Page 166 of 171

LTE B4\_20 M\_Extended Band Edge\_Low\_QPSK\_FullRB