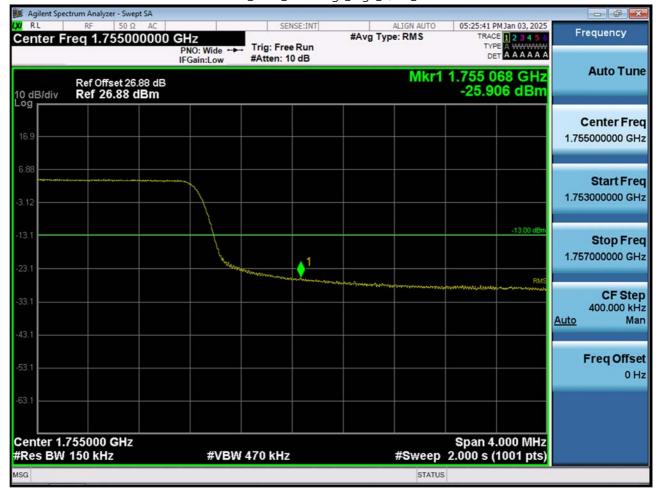

F-TP22-03 (Rev. 06) Page 167 of 171

LTE B4\_20 M\_Band Edge\_High\_QPSK\_1RB

F-TP22-03 (Rev. 06) Page 168 of 171

LTE B4\_20 M\_Band Edge\_High\_QPSK\_FullRB

F-TP22-03 (Rev. 06) Page 169 of 171

LTE B4\_20 M\_Extended Band Edge\_High\_QPSK\_FullRB