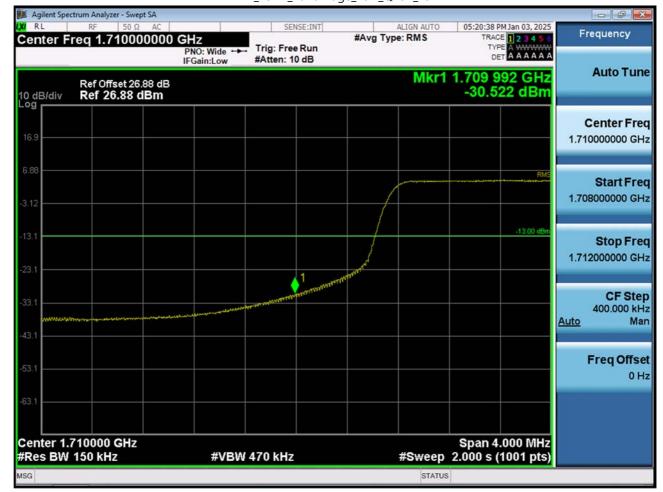

F-TP22-03 (Rev. 06) Page 164 of 171

LTE B4\_20 M\_Band Edge\_Low\_QPSK\_1RB

F-TP22-03 (Rev. 06) Page 165 of 171

LTE B4\_20 M\_Band Edge\_Low\_QPSK\_FullRB

F-TP22-03 (Rev. 06) Page 166 of 171

LTE B4\_20 M\_Extended Band Edge\_Low\_QPSK\_FullRB