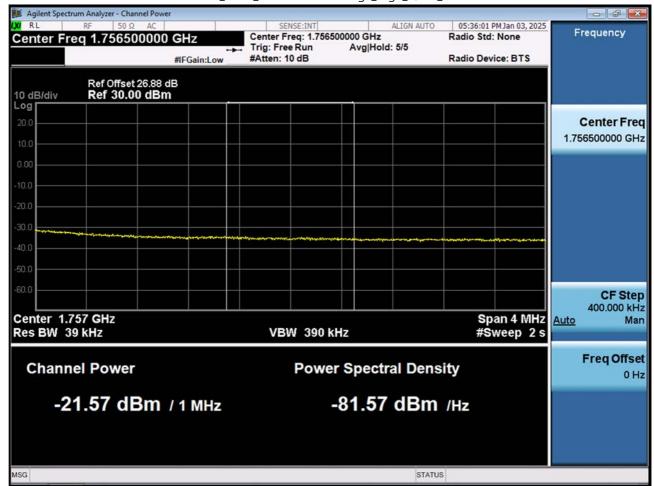

F-TP22-03 (Rev. 06) Page 164 of 171

LTE B4\_20 M\_Band Edge\_Low\_QPSK\_1RB

F-TP22-03 (Rev. 06) Page 165 of 171

LTE B4\_20 M\_Band Edge\_Low\_QPSK\_FullRB

F-TP22-03 (Rev. 06) Page 166 of 171

LTE B4\_20 M\_Extended Band Edge\_Low\_QPSK\_FullRB