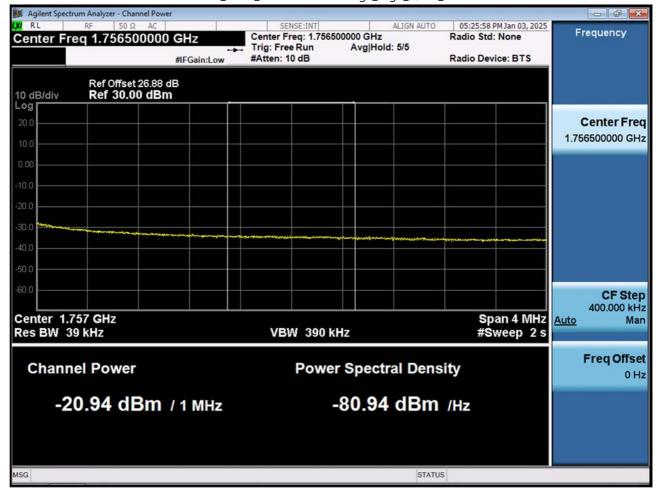

LTE B4\_15 M\_Band Edge\_Low\_QPSK\_1RB

F-TP22-03 (Rev. 06) Page 159 of 171

LTE B4\_15 M\_Band Edge\_Low\_QPSK\_FullRB

F-TP22-03 (Rev. 06) Page 160 of 171

LTE B4\_15 M\_Extended Band Edge\_Low\_QPSK\_FullRB