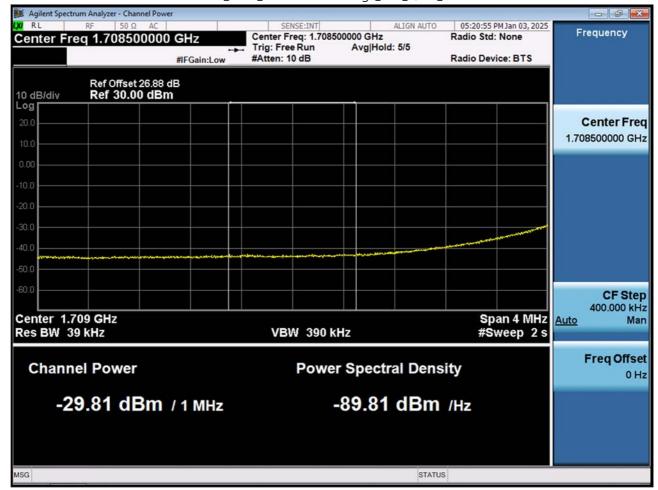

F-TP22-03 (Rev. 06) Page 164 of 171

LTE B4\_20 M\_Band Edge\_Low\_QPSK\_1RB

F-TP22-03 (Rev. 06) Page 165 of 171

LTE B4\_20 M\_Band Edge\_Low\_QPSK\_FullRB

F-TP22-03 (Rev. 06) Page 166 of 171

LTE B4\_20 M\_Extended Band Edge\_Low\_QPSK\_FullRB