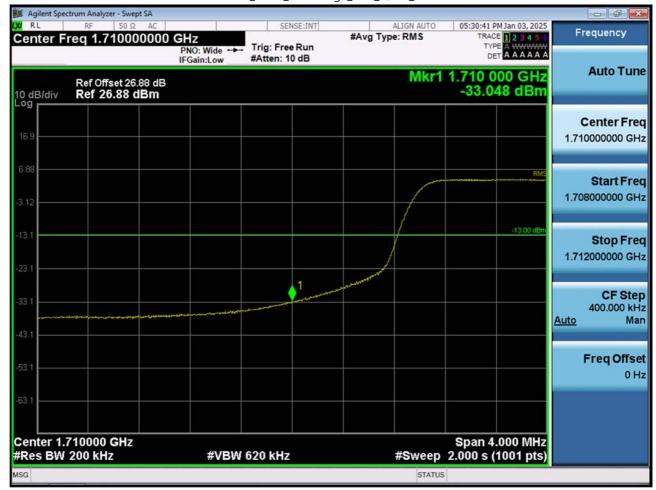

F-TP22-03 (Rev. 06) Page 161 of 171

LTE B4\_15 M\_Band Edge\_High\_QPSK\_1RB

F-TP22-03 (Rev. 06) Page 162 of 171

LTE B4\_15 M\_Band Edge\_High\_QPSK\_FullRB

F-TP22-03 (Rev. 06) Page 163 of 171

LTE B4\_15 M\_Extended Band Edge\_High\_QPSK\_FullRB