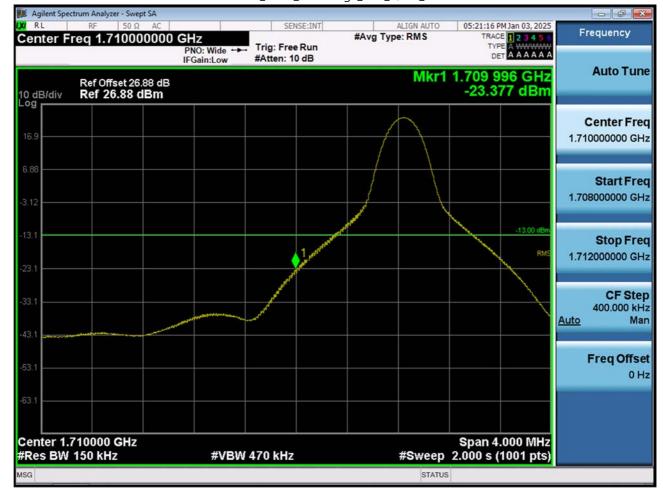

F-TP22-03 (Rev. 06) Page 164 of 171

LTE B4\_20 M\_Band Edge\_Low\_QPSK\_1RB

F-TP22-03 (Rev. 06) Page 165 of 171

LTE B4\_20 M\_Band Edge\_Low\_QPSK\_FullRB

F-TP22-03 (Rev. 06) Page 166 of 171

LTE B4\_20 M\_Extended Band Edge\_Low\_QPSK\_FullRB