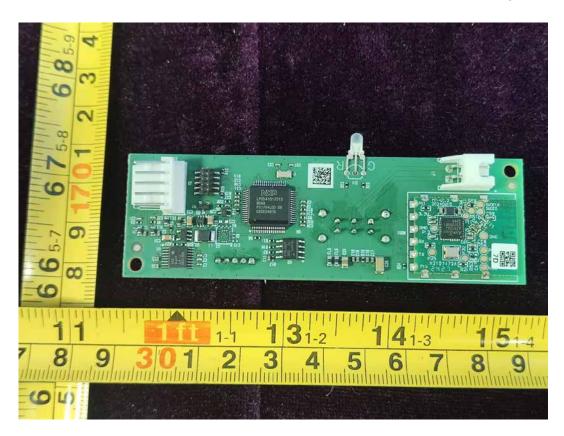

FIGURE 12 SWI331 WIRELESS (M/N: SWI331 WIRELESS-002) BOARD1-2

FIGURE 13
SWI331 WIRELESS (M/N: SWI331 WIRELESS-002)
BOARD2-1

FIGURE 14 SWI331 WIRELESS (M/N: SWI331 WIRELESS-002) BOARD2-2

FIGURE 15 SWI331 WIRELESS (M/N: SWI331 WIRELESS-002) BOARD2-3

FIGURE 16 SWI331 WIRELESS (M/N: SWI331 WIRELESS-002) BOARD2-4

FIGURE 17 SWI331 WIRELESS (M/N: SWI331 WIRELESS-002) BATTERY

FIGURE 25 SWI331 WIRELESS (M/N: SWI331 WIRELESS-008) COVER REMOVE-1

FIGURE 26 SWI331 WIRELESS (M/N: SWI331 WIRELESS-008) COVER REMOVE-2