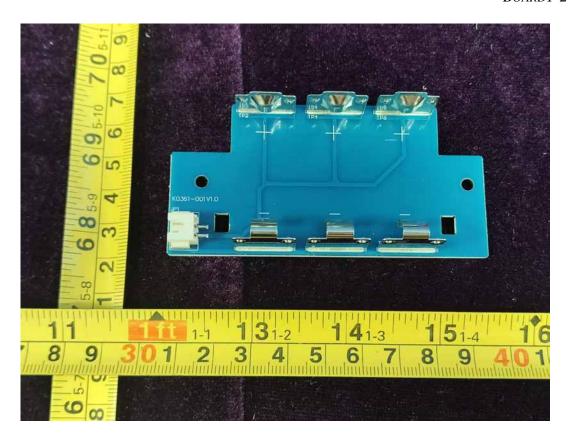

FIGURE 8
SWI331 WIRELESS (M/N: SWI331 WIRELESS-002)
COVER REMOVE-1

FIGURE 9 SWI331 WIRELESS (M/N: SWI331 WIRELESS-002) COVER REMOVE-2

FIGURE 10 SWI331 WIRELESS (M/N: SWI331 WIRELESS-002) COVER REMOVE-3

FIGURE 11 SWI331 WIRELESS (M/N: SWI331 WIRELESS-002) BOARD1-1