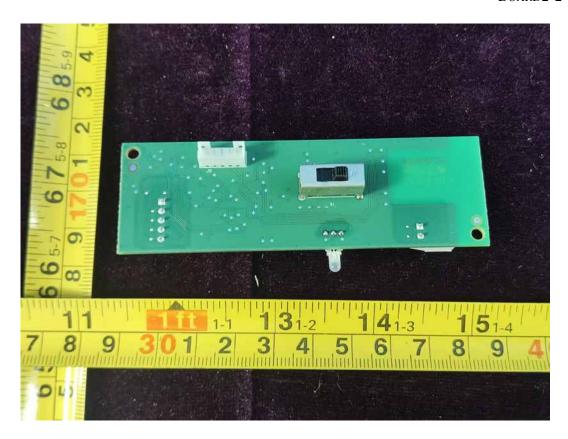

FIGURE 8
SWI331 WIRELESS (M/N: SWI331 WIRELESS-002)
COVER REMOVE-1

FIGURE 9 SWI331 WIRELESS (M/N: SWI331 WIRELESS-002) COVER REMOVE-2

FIGURE 10 SWI331 WIRELESS (M/N: SWI331 WIRELESS-002) COVER REMOVE-3

FIGURE 11 SWI331 WIRELESS (M/N: SWI331 WIRELESS-002) BOARD1-1