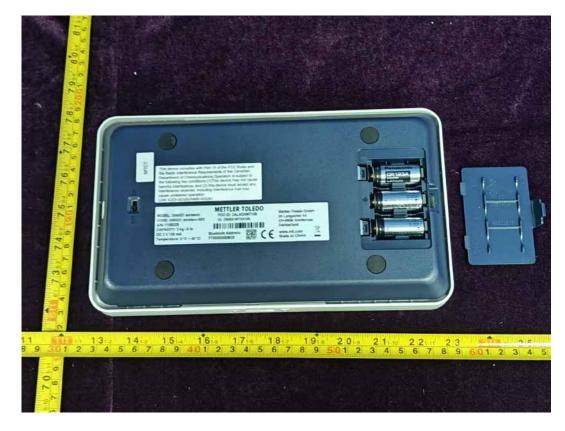

FIGURE 8
SWI331 WIRELESS (M/N: SWI331 WIRELESS-002)
COVER REMOVE-1

FIGURE 9 SWI331 WIRELESS (M/N: SWI331 WIRELESS-002) COVER REMOVE-2

FIGURE 10 SWI331 WIRELESS (M/N: SWI331 WIRELESS-002) COVER REMOVE-3

FIGURE 11 SWI331 WIRELESS (M/N: SWI331 WIRELESS-002) BOARD1-1