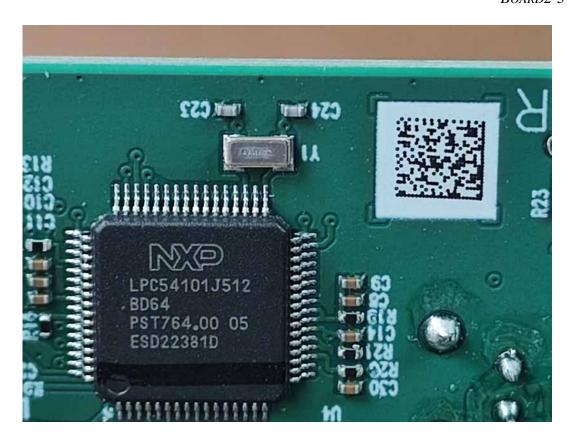

FIGURE 16 SWI331 WIRELESS (M/N: SWI331 WIRELESS-002) BOARD2-4

FIGURE 17 SWI331 WIRELESS (M/N: SWI331 WIRELESS-002) BATTERY

FIGURE 25 SWI331 WIRELESS (M/N: SWI331 WIRELESS-008) COVER REMOVE-1

FIGURE 26 SWI331 WIRELESS (M/N: SWI331 WIRELESS-008) COVER REMOVE-2