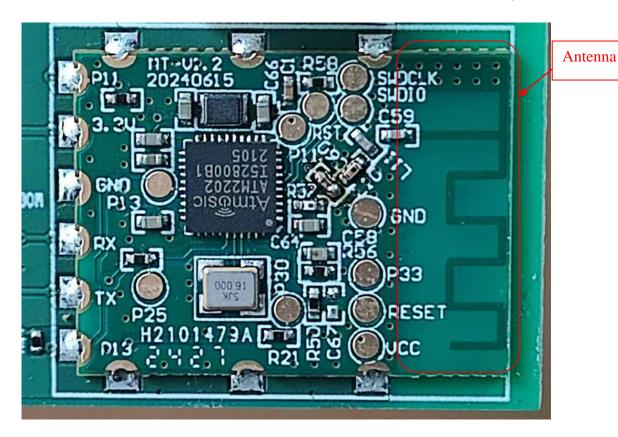

FIGURE 49 SWI331 WIRELESS (M/N: SWI331 WIRELESS-020) BOARD2-3

FIGURE 50 SWI331 WIRELESS (M/N: SWI331 WIRELESS-020) BOARD2-4

Antenna

FIGURE 51 SWI331 WIRELESS (M/N: SWI331 WIRELESS-020) BATTERY

---END---