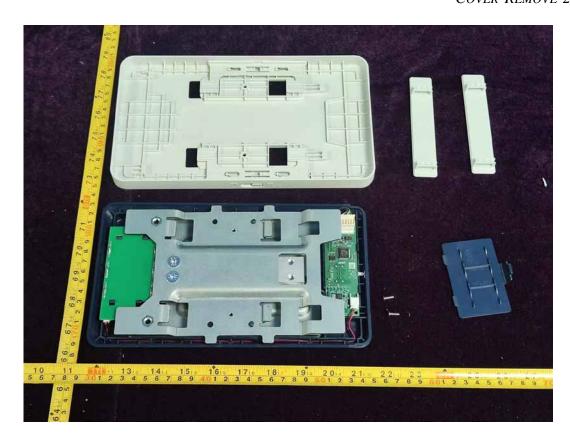

FIGURE 8
SWI331 WIRELESS (M/N: SWI331 WIRELESS-002)
COVER REMOVE-1

FIGURE 9 SWI331 WIRELESS (M/N: SWI331 WIRELESS-002) COVER REMOVE-2

FIGURE 10 SWI331 WIRELESS (M/N: SWI331 WIRELESS-002) COVER REMOVE-3

FIGURE 11 SWI331 WIRELESS (M/N: SWI331 WIRELESS-002) BOARD1-1