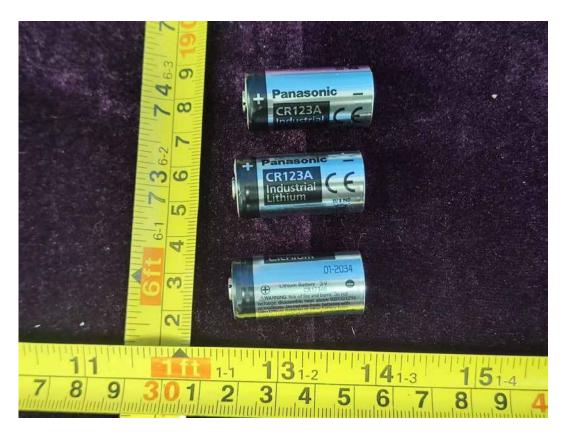

FIGURE 16 SWI331 WIRELESS (M/N: SWI331 WIRELESS-002) BOARD2-4

FIGURE 17 SWI331 WIRELESS (M/N: SWI331 WIRELESS-002) BATTERY

FIGURE 25 SWI331 WIRELESS (M/N: SWI331 WIRELESS-008) COVER REMOVE-1

FIGURE 26 SWI331 WIRELESS (M/N: SWI331 WIRELESS-008) COVER REMOVE-2