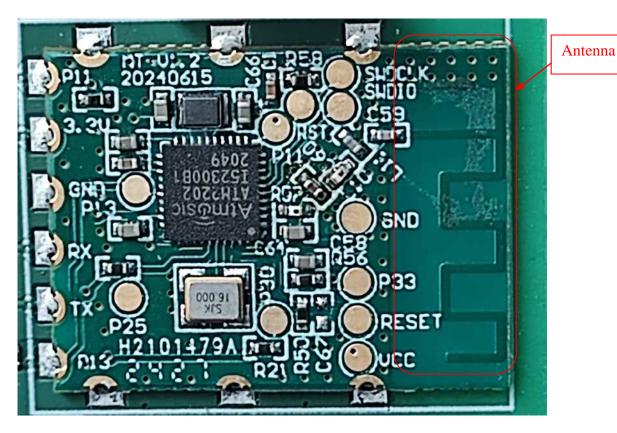

FIGURE 49 SWI331 WIRELESS (M/N: SWI331 WIRELESS-020) BOARD2-3

FIGURE 50 SWI331 WIRELESS (M/N: SWI331 WIRELESS-020) BOARD2-4

Antenna

FIGURE 51 SWI331 WIRELESS (M/N: SWI331 WIRELESS-020) BATTERY

---END---