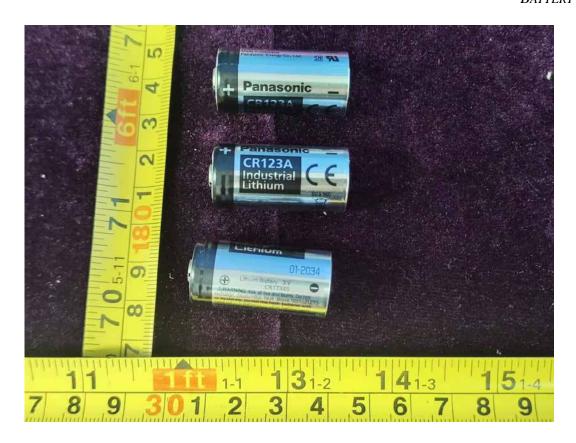

FIGURE 16 SWI331 WIRELESS (M/N: SWI331 WIRELESS-002) BOARD2-4

FIGURE 17 SWI331 WIRELESS (M/N: SWI331 WIRELESS-002) BATTERY

FIGURE 25 SWI331 WIRELESS (M/N: SWI331 WIRELESS-008) COVER REMOVE-1

FIGURE 26 SWI331 WIRELESS (M/N: SWI331 WIRELESS-008) COVER REMOVE-2