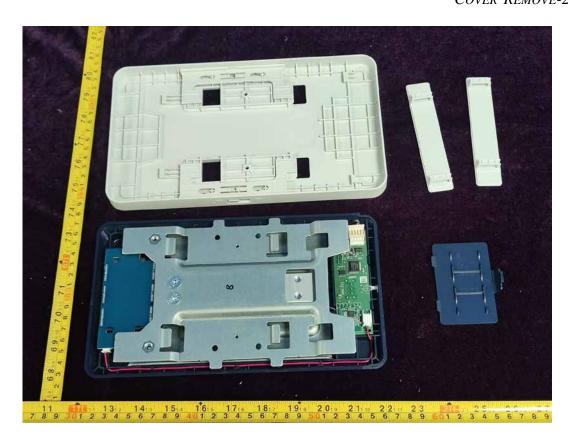

FIGURE 8
SWI331 WIRELESS (M/N: SWI331 WIRELESS-002)
COVER REMOVE-1

FIGURE 9 SWI331 WIRELESS (M/N: SWI331 WIRELESS-002) COVER REMOVE-2

FIGURE 10 SWI331 WIRELESS (M/N: SWI331 WIRELESS-002) COVER REMOVE-3

FIGURE 11 SWI331 WIRELESS (M/N: SWI331 WIRELESS-002) BOARD1-1