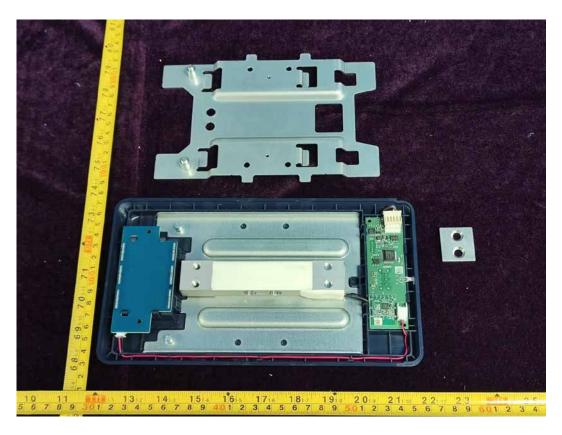

FIGURE 8
SWI331 WIRELESS (M/N: SWI331 WIRELESS-002)
COVER REMOVE-1

FIGURE 9 SWI331 WIRELESS (M/N: SWI331 WIRELESS-002) COVER REMOVE-2

FIGURE 10 SWI331 WIRELESS (M/N: SWI331 WIRELESS-002) COVER REMOVE-3

FIGURE 11 SWI331 WIRELESS (M/N: SWI331 WIRELESS-002) BOARD1-1

FIGURE 12 SWI331 WIRELESS (M/N: SWI331 WIRELESS-002) BOARD1-2

FIGURE 13
SWI331 WIRELESS (M/N: SWI331 WIRELESS-002)
BOARD2-1

FIGURE 14 SWI331 WIRELESS (M/N: SWI331 WIRELESS-002) BOARD2-2

FIGURE 15 SWI331 WIRELESS (M/N: SWI331 WIRELESS-002) BOARD2-3