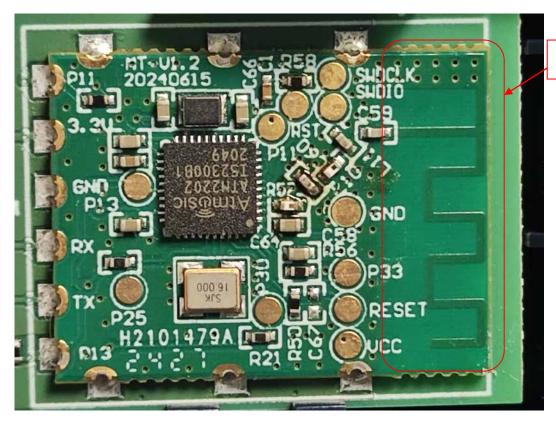

FIGURE 12 SWI331 WIRELESS (M/N: SWI331 WIRELESS-002) BOARD1-2

FIGURE 13
SWI331 WIRELESS (M/N: SWI331 WIRELESS-002)
BOARD2-1

FIGURE 14 SWI331 WIRELESS (M/N: SWI331 WIRELESS-002) BOARD2-2

FIGURE 15 SWI331 WIRELESS (M/N: SWI331 WIRELESS-002) BOARD2-3

FIGURE 16 SWI331 WIRELESS (M/N: SWI331 WIRELESS-002) BOARD2-4

FIGURE 17 SWI331 WIRELESS (M/N: SWI331 WIRELESS-002) BATTERY

FIGURE 25 SWI331 WIRELESS (M/N: SWI331 WIRELESS-008) COVER REMOVE-1

FIGURE 26 SWI331 WIRELESS (M/N: SWI331 WIRELESS-008) COVER REMOVE-2