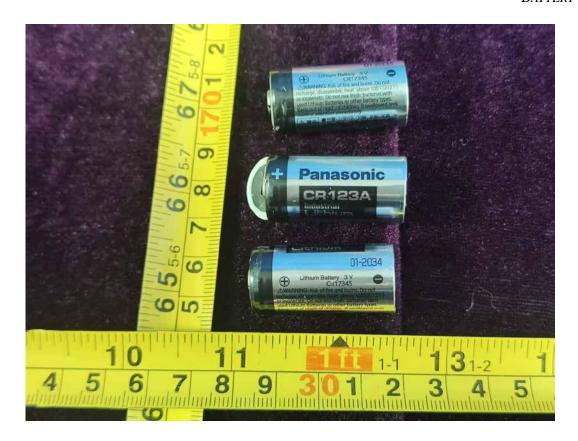

FIGURE 16 SWI331 WIRELESS (M/N: SWI331 WIRELESS-002) BOARD2-4

FIGURE 17 SWI331 WIRELESS (M/N: SWI331 WIRELESS-002) BATTERY

FIGURE 25 SWI331 WIRELESS (M/N: SWI331 WIRELESS-008) COVER REMOVE-1

FIGURE 26 SWI331 WIRELESS (M/N: SWI331 WIRELESS-008) COVER REMOVE-2