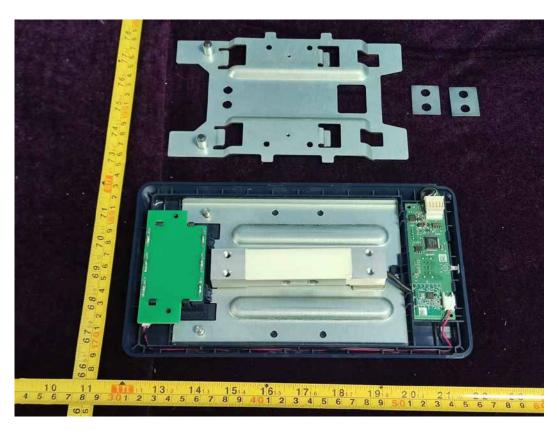

FIGURE 8
SWI331 WIRELESS (M/N: SWI331 WIRELESS-002)
COVER REMOVE-1

FIGURE 9 SWI331 WIRELESS (M/N: SWI331 WIRELESS-002) COVER REMOVE-2

FIGURE 10 SWI331 WIRELESS (M/N: SWI331 WIRELESS-002) COVER REMOVE-3

FIGURE 11 SWI331 WIRELESS (M/N: SWI331 WIRELESS-002) BOARD1-1