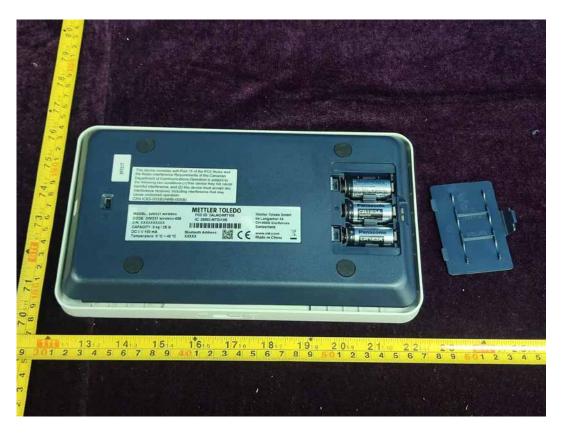

FIGURE 8
SWI331 WIRELESS (M/N: SWI331 WIRELESS-002)
COVER REMOVE-1

FIGURE 9 SWI331 WIRELESS (M/N: SWI331 WIRELESS-002) COVER REMOVE-2

FIGURE 10 SWI331 WIRELESS (M/N: SWI331 WIRELESS-002) COVER REMOVE-3

FIGURE 11 SWI331 WIRELESS (M/N: SWI331 WIRELESS-002) BOARD1-1