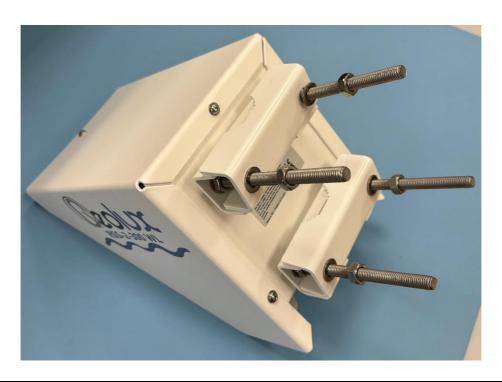

## Label Location and Photos

Date: 07.08.2024.

Subject: 2AN9X-RSS2300WL / 26475-RSS2300WL

Label is located on the back side of the product between mounting brackets. The label is made from polyester with silver color and filmic coating. The label is printed by special laser printer, and it is attached to the enclosure by permanent adhesive. Label is designed by manufacturer for permanent marking of products being used indoors and outdoors with special resistance to water, oil, dirt, UV rays and extreme temperatures (-40°C to + 150°C). Ideal for applying to metal, plastic, painted surface, fabric, polycarbonate and glass, both indoors and outside.

## Label location: