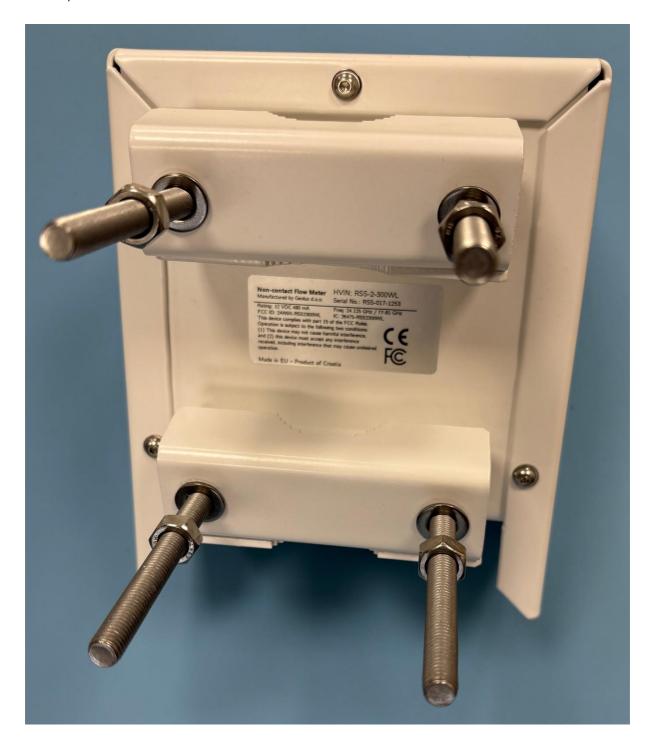

## Label design:

Non-contact Flow Meter
Manufactured by Geolux d.o.o.
HVIN: RSS-2-300WL
Serial No.: RSS-017-1253

Rating: 12 VDC 480 mA Freq: 24.125 GHz / 77-81 GHz FCC ID: 2AN9X-RSS2300WL IC: 26475-RSS2300WL

## Label photo: