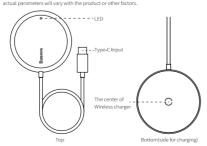

# 1. Product Introductio

Material: Aluminum allov + Tempered glass+TPF

ed to use the PD adapter with power of 18W or above.)

It is recommended to use the PD adapter with power of 18W or above.)
Output Power: 19W Max.
Transmission frequency: 115-2054tz.
Compatibility: Only supports IP 12/13 series with magnetic wireless charging func
(Only compatible with standard IP12/13 series cases and Baseus magnetic cases.
Third-party magnet accessories may not be compatible with the charger)
Product Size 65 form X 06 fmm X 65 mm (Without packaging)
Product Weight: About 60.0g (Without packaging)

1. Plug Type-C port into the adapter port, and put your phone on the emission area, make sure the receiving area of the mobile is magnetic suction with the emission area of the vireless charger. (normally the receiving area is in the middle of the mobile)