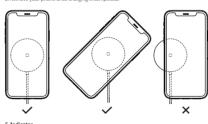

1. Plug Type-C port into the adapter port, and put your phone on the emission area, make sure the receiving area of the mobile is magnetic suction with the emission area of the vireless charger. (normally the receiving area is in the middle of the mobile)