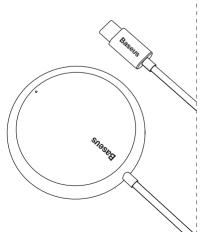

# Baseus

manual carefully and save it

Name: Baseus Simple Mini Magnetic Wireless Charge

Model: BS-W522

Color: Black/White/Blue

Input Current: DC 5V=2A, 9V=2,67A Ma

Length: 1.5m

# 1. Product Introductio

Material: Aluminum allov + Tempered glass+TPF

ed to use the PD adapter with power of 18W or above.)

It is recommended to use the PD adapter with power of 18W or above.)
Output Power: 19W Max.
Transmission frequency: 115-2054tz.
Compatibility: Only supports IP 12/13 series with magnetic wireless charging func
(Only compatible with standard IP12/13 series cases and Baseus magnetic cases.
Third-party magnet accessories may not be compatible with the charger)
Product Size 65 form X 06 fmm X 65 mm (Without packaging)
Product Weight: About 60.0g (Without packaging)