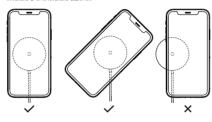

1. Plug Type-C port into the adapter port, and put your phone on the emission area, make sure the receiving area of the mobile is magnetic suction with the emission area of the vireless charger. (normally the receiving area is in the middle of the mobile)