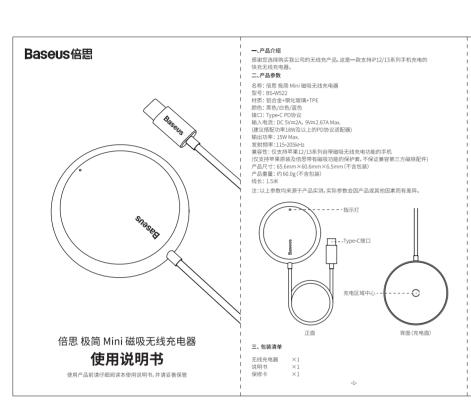

## 四. 使田说明

1. 将于约克申器Type-C插口插入话配器申源后, 然后将支持无约克申的移动设备的无线 

# 1. Product Introductio

Material: Aluminum allov + Tempered glass+TPF

ed to use the PD adapter with power of 18W or above.)

It is recommended to use the PD adapter with power of 18W or above.)
Output Power: 19W Max.
Transmission frequency: 115-2054tz.
Compatibility: Only supports IP 12/13 series with magnetic wireless charging func
(Only compatible with standard IP12/13 series cases and Baseus magnetic cases.
Third-party magnet accessories may not be compatible with the charger)
Product Size 65 form X 06 fmm X 65 mm (Without packaging)
Product Weight: About 60.0g (Without packaging)

1. Plug Type-C port into the adapter port, and put your phone on the emission area, make sure the receiving area of the mobile is magnetic suction with the emission area of the vireless charger. (normally the receiving area is in the middle of the mobile)