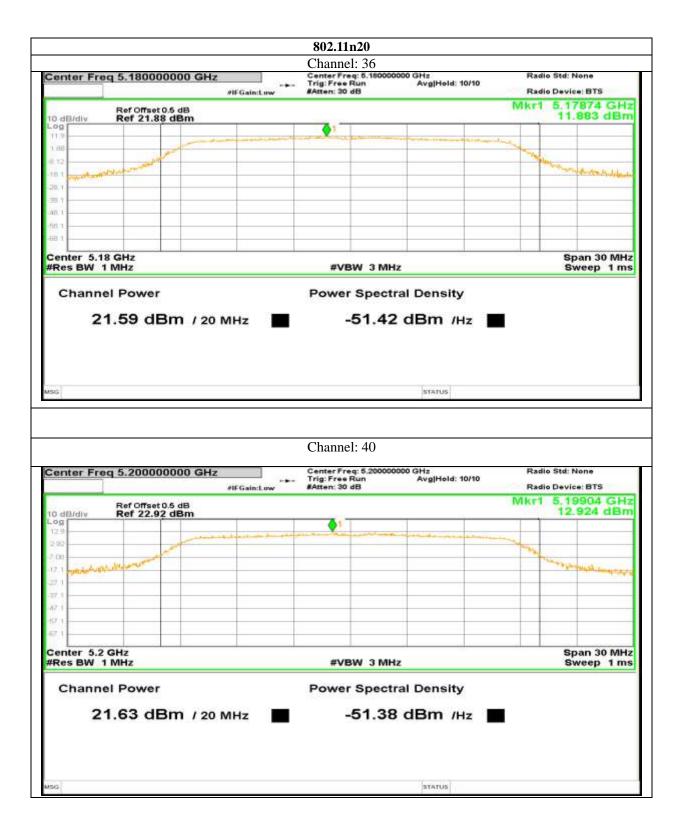

of conformity based on the mentioned standards actual test limits / levels







770 | Page

Plot No.174, Udyog Vihar Phase 4, Sector -18, Gurgaon -122016, Haryana, India Contact:0124-4235350, 4145343; e-mail: info @aaemtlabs.com; Website: <u>www.aaemtlabs.com</u> Decision Rule: The result of conformity based on the mentioned standards actual test limits / levels





## Report No.: AAEMT/RF/231110-04-03







Report No.: AAEMT/RF/231110-04-03

# Antenna 5:



772 | Page

Plot No.174, Udyog Vihar Phase 4, Sector -18, Gurgaon -122016, Haryana, India Contact:0124-4235350, 4145343; e-mail: info @aaemtlabs.com; Website: <u>www.aaemtlabs.com</u>

Decision Rule: The result of conformity based on the mentioned standards actual test limits / levels





Report No.: AAEMT/RF/231110-04-03









774 | P a g e

Plot No.174, Udyog Vihar Phase 4, Sector -18, Gurgaon -122016, Haryana, India Contact:0124-4235350, 4145343; e-mail: info @aaemtlabs.com; Website: <u>www.aaemtlabs.com</u>

Decision Rule: The result of conformity based on the mentioned standards actual test limits / levels





Report No.: AAEMT/RF/231110-04-03









776 | P a g e

Plot No.174, Udyog Vihar Phase 4, Sector -18, Gurgaon -122016, Haryana, India Contact:0124-4235350, 4145343; e-mail: info @aaemtlabs.com; Website: <u>www.aaemtlabs.com</u>

Decision Rule: The result of conformity based on the mentioned standards actual test limits / levels







777 | Page

Plot No.174, Udyog Vihar Phase 4, Sector -18, Gurgaon -122016, Haryana, India Contact:0124-4235350, 4145343; e-mail: info @aaemtlabs.com; Website: <u>www