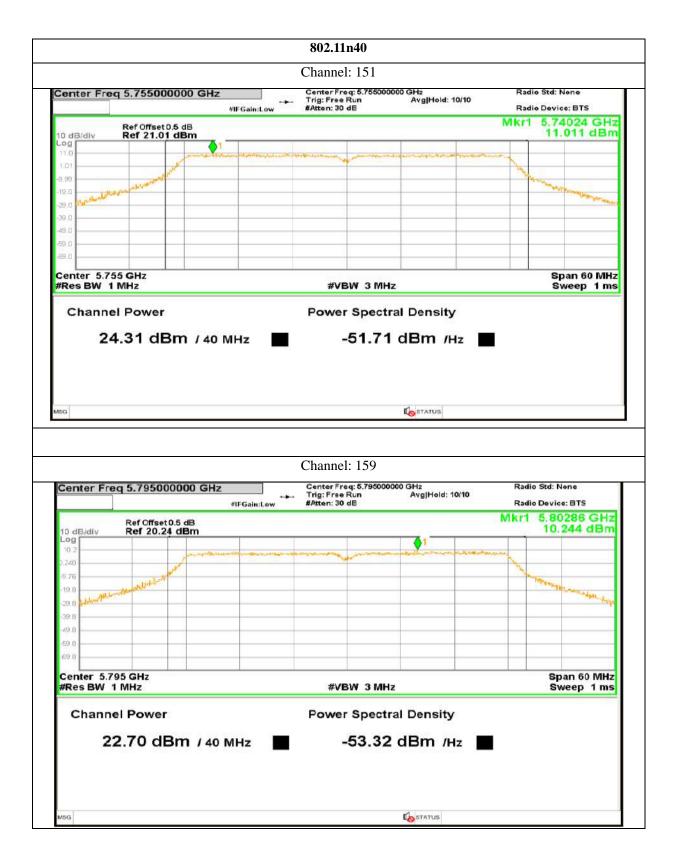

Report No.: AAEMT/RF/231110-04-03

713 | P a g e

714 | P a g e

Plot No.174, Udyog Vihar Phase 4, Sector -18, Gurgaon -122016, Haryana, India Contact:0124-4235350, 4145343; e-mail: info @aaemtlabs.com; Website: <u>www.aaemtlabs.com</u> Decision Rule: The result of conformity based on the mentioned standards actual test limits / levels

Plot No.174, Udyog Vihar Phase 4, Sector -18, Gurgaon -122016, Haryana, India Contact:0124-4235350, 4145343; e-mail: info @aaemtlabs.com; Website: <u>www.aaemtlabs.com</u> Decision Rule: The result of conformity based on the mentioned standards actual test limits / levels