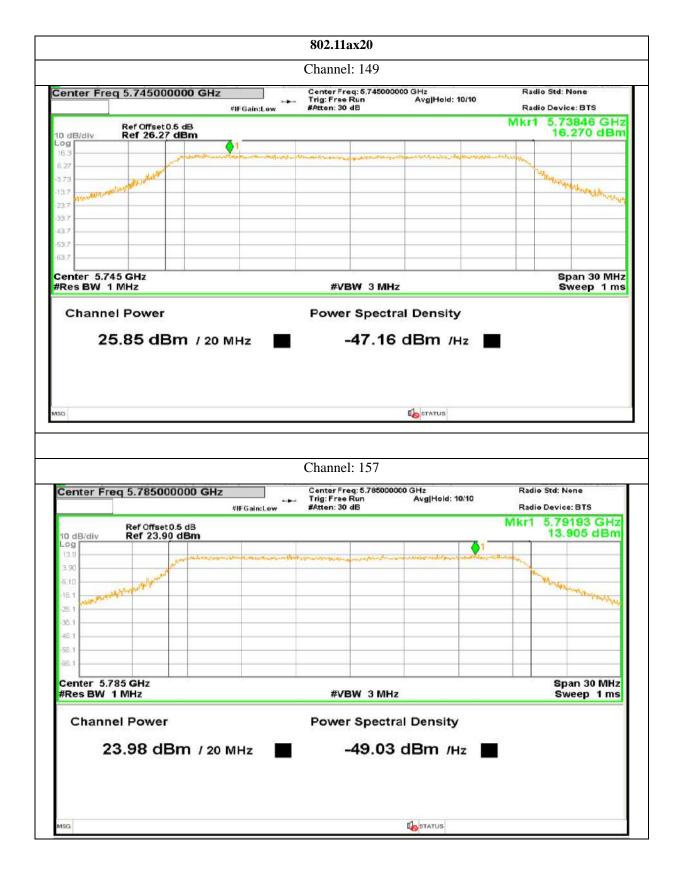

e-mail: info @aaemtlabs.com; Website: <u>www.aaemtlabs.com</u> Decision Rule: The result of conformity based on the mentioned standards actual test limits / levels





Report No.: AAEMT/RF/231110-04-03



713 | P a g e







714 | P a g e

Plot No.174, Udyog Vihar Phase 4, Sector -18, Gurgaon -122016, Haryana, India Contact:0124-4235350, 4145343; e-mail: info @aaemtlabs.com; Website: <u>www.aaemtlabs.com</u> Decision Rule: The result of conformity based on the mentioned standards actual test limits / levels







Plot No.174, Udyog Vihar Phase 4, Sector -18, Gurgaon -122016, Haryana, India Contact:0124-4235350, 4145343; e-mail: info @aaemtlabs.com; Website: <u>www.aaemtlabs.com</u> Decision Rule: The result of conformity based on the mentioned standards actual test limits / levels







716 | Page







717 | Page

Plot No.174, Udyog Vihar Phase 4, Sector -18, Gurgaon -122016, Haryana, India Contact:0124-4235350, 4145343; e-mail: info @aaemtlabs.com; Website: <u>www.aaemtlabs.com</u> Decision Rule: The result of conformity based on the mentioned standards actual test limits / levels







718 | Page

Plot No.174, Udyog Vihar Phase 4, Sector -18, Gurgaon -122016, Haryana, India Contact:0124-4235350, 4145343; e-mail: info @aaemtlabs.com; Website: <u>www.aaemtlabs.com</u> Decision Rule: The result of conformity based on the mentioned standards actual test limits / levels







719 | Page





Report No.: AAEMT/RF/231110-04-03

# Antenna 3:



720 | P a g e

Plot No.174, Udyog Vihar Phase 4, Sector -18, Gurgaon -122016, Haryana, India Contact:0124-4235350, 4145343; e-mai