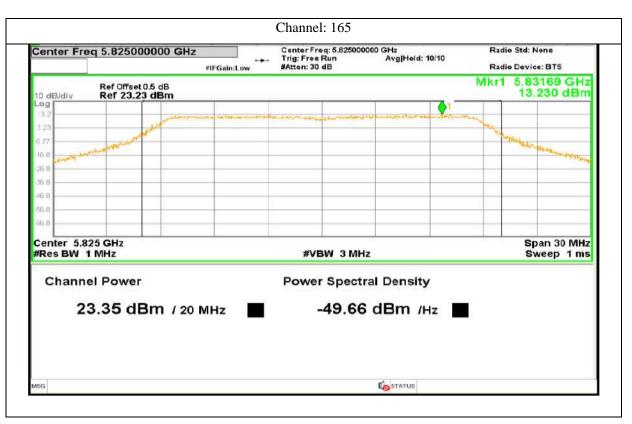

719 | Page

Report No.: AAEMT/RF/231110-04-03

# Antenna 3:

720 | P a g e

Plot No.174, Udyog Vihar Phase 4, Sector -18, Gurgaon -122016, Haryana, India Contact:0124-4235350, 4145343; e-mail: info @aaemtlabs.com; Website: www.aaemtlabs.com

Decision Rule: The result of conformity based on the mentioned standards actual test limits / levels