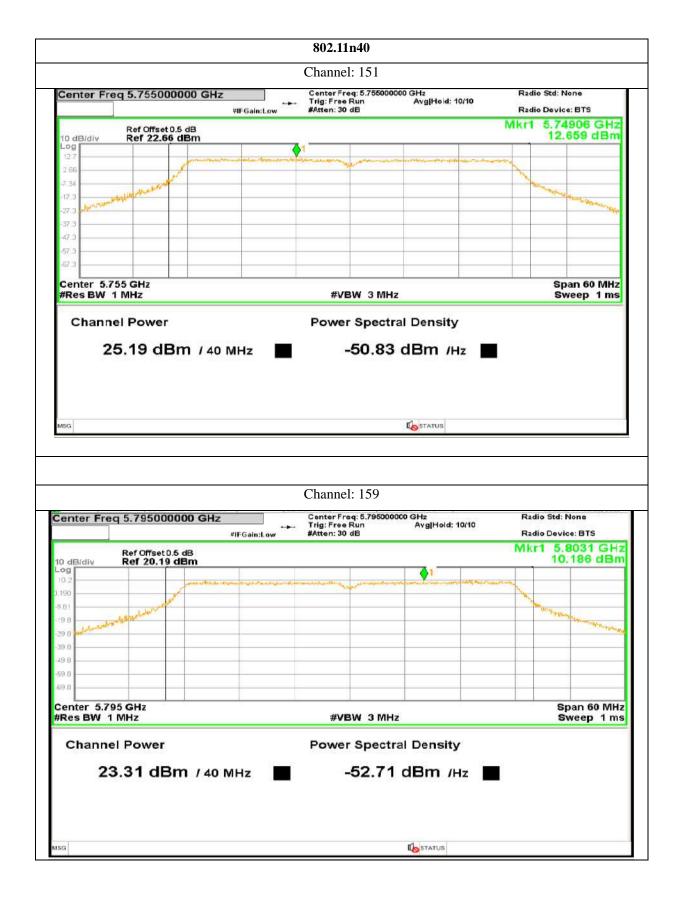

707 | P a g e

Plot No.174, Udyog Vihar Phase 4, Sector -18, Gurgaon -122016, Haryana, India Contact:0124-4235350, 4145343; e-mail: info @aaemtlabs.com; Website: <u>www.aaemtlabs.com</u> Decision Rule: The result of conformity based on the mentioned standards actual test limits / levels

708 | P a g e

709 | P a g e

Plot No.174, Udyog Vihar Phase 4, Sector -18, Gurgaon -122016, Haryana, India Contact:0124-4235350, 4145343; e-mail: info @aaemtlabs.com; Website: <u>www.aaemtlabs.com</u>

Decision Rule: The result of conformity based on the mentioned standards actual test limits / levels