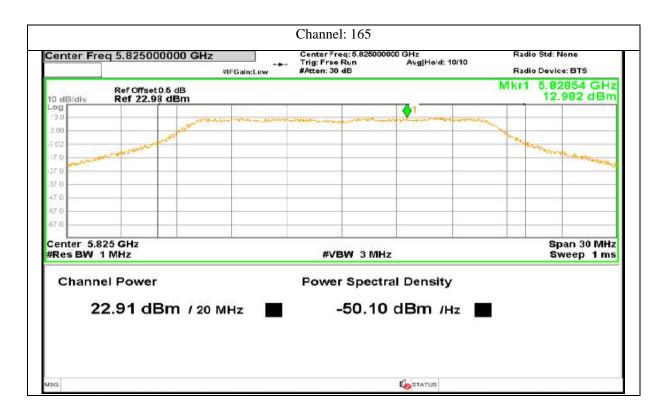

## Report No.: AAEMT/RF/231110-04-03

704 | P a g e

Plot No.174, Udyog Vihar Phase 4, Sector -18, Gurgaon -122016, Haryana, India Contact:0124-4235350, 4145343; e-mail: info @aaemtlabs.com; Website: <u>www.aaemtlabs.com</u> Decision Rule: The result of conformity based on the mentioned standards actual test limits / levels

### Report No.: AAEMT/RF/231110-04-03

705 | P a g e

Plot No.174, Udyog Vihar Phase 4, Sector -18, Gurgaon -122016, Haryana, India Contact:0124-4235350, 4145343; e-mail: info @aaemtlabs.com; Website: <u>www.aaemtlabs.com</u> Decision Rule: The result of conformity based on the mentioned standards actual test limits / levels