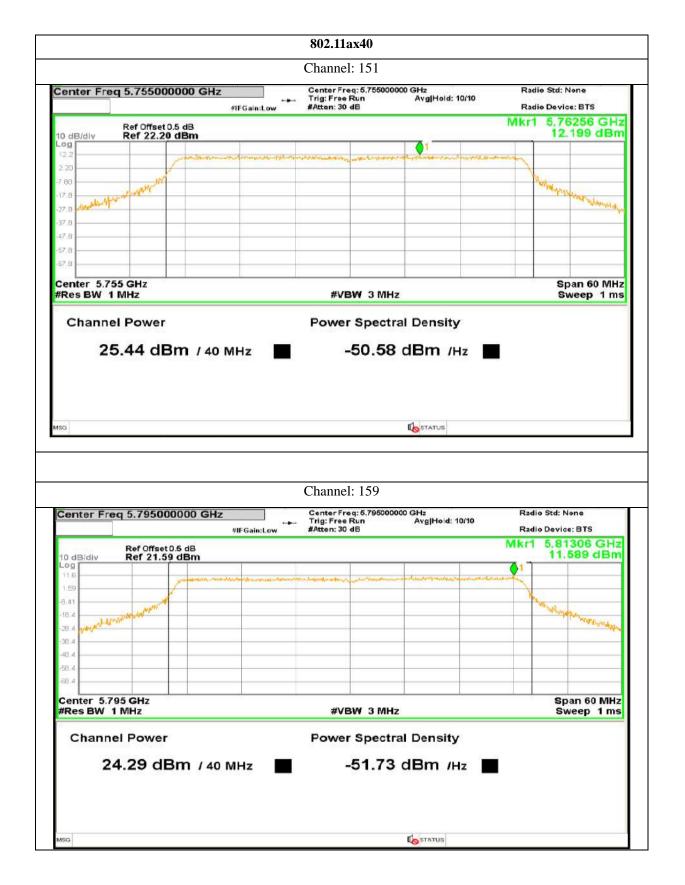

na, India Contact:0124-4235350, 4145343; e-mail: info @aaemtlabs.com; Website: <u>www.aaemtlabs.com</u> Decision Rule: The result of conformity based on the mentioned standards actual test limits / levels







Plot No.174, Udyog Vihar Phase 4, Sector -18, Gurgaon -122016, Haryana, India Contact:0124-4235350, 4145343; e-mail: info @aaemtlabs.com; Website: <u>www.aaemtlabs.com</u> Decision Rule: The result of conformity based on the mentioned standards actual test limits / levels







716 | Page







717 | Page

Plot No.174, Udyog Vihar Phase 4, Sector -18, Gurgaon -122016, Haryana, India Contact:0124-4235350, 4145343; e-mail: info @aaemtlabs.com; Website: <u>www.aaemtlabs.com</u> Decision Rule: The result of conformity based on the mentioned standards actual test limits / levels







718 | Page

Plot No.174, Udyog Vihar Phase 4, Sector -18, Gurgaon -122016, Haryana, India Contact:0124-4235350, 4145343; e-mail: info @aaemtlabs.com; Website: <u>www.aaemtlabs.com</u> Decision Rule: The result of conformity based on the mentioned standards actual test limits / levels







719 | Page





Report No.: AAEMT/RF/231110-04-03

# Antenna 3:



720 | P a g e

Plot No.174, Udyog Vihar Phase 4, Sector -18, Gurgaon -122016, Haryana, India Contact:0124-4235350, 4145343; e-mail: info @aaemtlabs.com; Website: www.aaemtlabs.com

Decision Rule: The result of conformity based on the mentioned standards actual test limits / levels





Report No.: AAEMT/RF/231110-04-03



721 | Page







722 | P a g e

Plot No.174, Udyog Vihar Phase 4, Sector -18, Gurgaon -122016, Haryana, India Cont