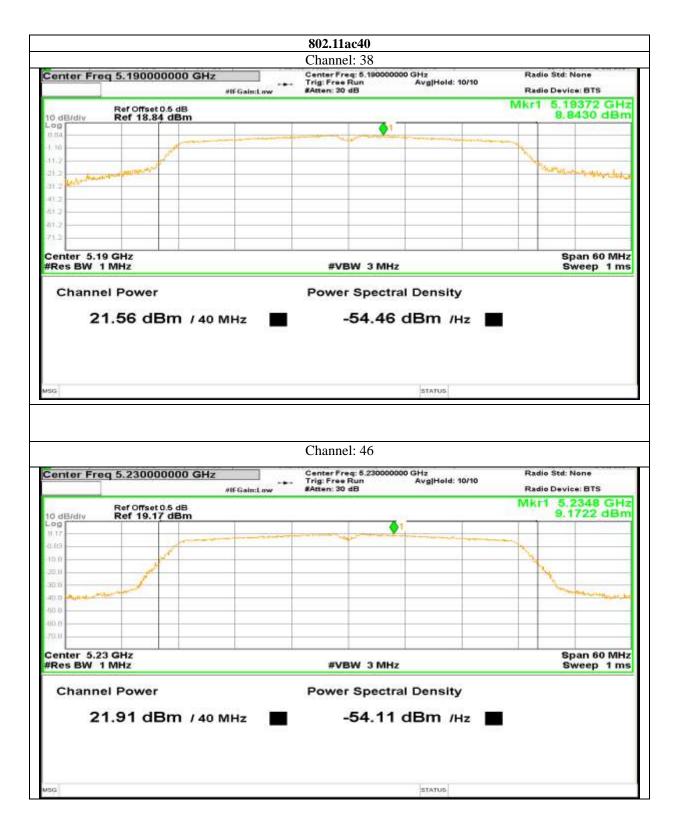

-mail: info @aaemtlabs.com; Website: <u>www.aaemtlabs.com</u> Decision Rule: The result of conformity based on the mentioned standards actual test limits / levels







724 | P a g e

Plot No.174, Udyog Vihar Phase 4, Sector -18, Gurgaon -122016, Haryana, India Contact:0124-4235350, 4145343; e-mail: info @aaemtlabs.com; Website: <u>www.aaemtlabs.com</u>

Decision Rule: The result of conformity based on the mentioned standards actual test limits / levels







725 | P a g e

Plot No.174, Udyog Vihar Phase 4, Sector -18, Gurgaon -122016, Haryana, India Contact:0124-4235350, 4145343; e-mail: info @aaemtlabs.com; Website: <u>www.aaemtlabs.com</u> Decision Rule: The result of conformity based on the mentioned standards actual test limits / levels





Report No.: AAEMT/RF/231110-04-03









727 | Page

Plot No.174, Udyog Vihar Phase 4, Sector -18, Gurgaon -122016, Haryana, India Contact:0124-4235350, 4145343; e-mail: info @aaemtlabs.com; Website: <u>www.aaemtlabs.com</u> Decision Rule: The result of conformity based on the mentioned standards actual test limits / levels





Report No.: AAEMT/RF/231110-04-03



728 | P a g e





### Report No.: AAEMT/RF/231110-04-03



729 | Page

Plot No.174, Udyog Vihar Phase 4, Sector -18, Gurgaon -122016, Haryana, India Contact:0124-4235350, 4145343; e-mail: info @aaemtlabs.com; Website: <u>www.aaemtlabs.com</u>

Decision Rule: The result of conformity based on the mentioned standards actual test limits / levels





Report No.: AAEMT/RF/231110-04-03



Plot No.174, Udyog Vihar Phase 4, Sector -18, Gurgaon -122016, Haryana, India Conta