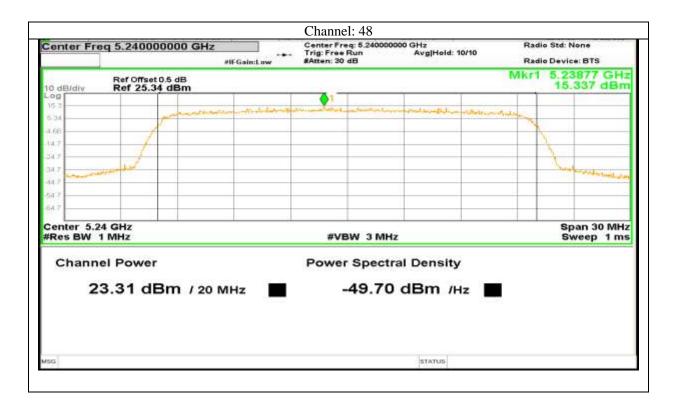

.com</u> Decision Rule: The result of conformity based on the mentioned standards actual test limits / levels







779 | Page

Plot No.174, Udyog Vihar Phase 4, Sector -18, Gurgaon -122016, Haryana, India Contact:0124-4235350, 4145343; e-mail: info @aaemtlabs.com; Website: <u>www.aaemtlabs.com</u>

Decision Rule: The result of conformity based on the mentioned standards actual test limits / levels





Report No.: AAEMT/RF/231110-04-03



780 | P a g e







781 | P a g e

Plot No.174, Udyog Vihar Phase 4, Sector -18, Gurgaon -122016, Haryana, India Contact:0124-4235350, 4145343; e-mail: info @aaemtlabs.com; Website: <u>www.aaemtlabs.com</u>

Decision Rule: The result of conformity based on the mentioned standards actual test limits / levels





#### Report No.: AAEMT/RF/231110-04-03



782 | P a g e







783 | P a g e

Plot No.174, Udyog Vihar Phase 4, Sector -18, Gurgaon -122016, Haryana, India Contact:0124-4235350, 4145343; e-mail: info @aaemtlabs.com; Website: <u>www.aaemtlabs.com</u>

Decision Rule: The result of conformity based on the mentioned standards actual test limits / levels







784 | P a g e

Plot No.174, Udyog Vihar Phase 4, Sector -18, Gurgaon -122016, Haryana, India Contact:0124-4235350, 4145343; e-mail: info @aaemtlabs.com; Website: <u>www.aaemtlabs.com</u> Decision Rule: The result of conformity based on the mentioned standards actual test limits / levels







785 | P a g e

Plot No.174, Udyog Vihar Phase 4, Sector -18, Gurgaon -122016, Haryana, India Contact:0124-4235350, 4145343; e-mail: info @aaemtlabs.com; Website: <u>www.aaemtlabs.com</u>