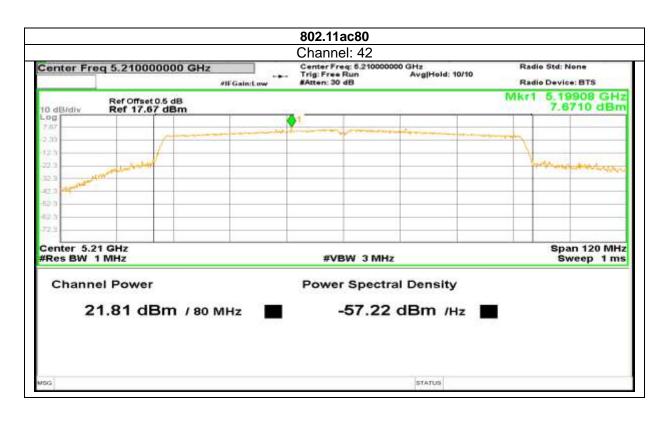

om; Website: <u>www.aaemtlabs.com</u>

Decision Rule: The result of conformity based on the mentioned standards actual test limits / levels





Report No.: AAEMT/RF/231110-04-03



778 | Page

Plot No.174, Udyog Vihar Phase 4, Sector -18, Gurgaon -122016, Haryana, India Contact:0124-4235350, 4145343; e-mail: info @aaemtlabs.com; Website: <u>www.aaemtlabs.com</u> Decision Rule: The result of conformity based on the mentioned standards actual test limits / levels







779 | Page

Plot No.174, Udyog Vihar Phase 4, Sector -18, Gurgaon -122016, Haryana, India Contact:0124-4235350, 4145343; e-mail: info @aaemtlabs.com; Website: <u>www.aaemtlabs.com</u>

Decision Rule: The result of conformity based on the mentioned standards actual test limits / levels





Report No.: AAEMT/RF/231110-04-03



780 | P a g e







781 | P a g e

Plot No.174, Udyog Vihar Phase 4, Sector -18, Gurgaon -122016, Haryana, India Contact:0124-4235350, 4145343; e-mail: info @aaemtlabs.com; Website: <u>www.aaemtlabs.com</u>

Decision Rule: The result of conformity based on the mentioned standards actual test limits / levels





#### Report No.: AAEMT/RF/231110-04-03



782 | P a g e







783 | P a g e

Plot No.174, Udyog Vihar Phase 4, Sector -18, Gurgaon -122016, Haryana, India Contact:0124-4235350, 4145343; e-mail: info @aaemtlabs.com; Website: <u>www.aaemtlabs.com</u>

Decision Rule: The result of conformity based on the mentioned standards actual test limits / levels







784 | P a g e

Plot No.174, Udyog Vihar Phase 4, Sector -18, Gurgaon -122016, Haryana, India Contact:0124-4235350, 4145343;