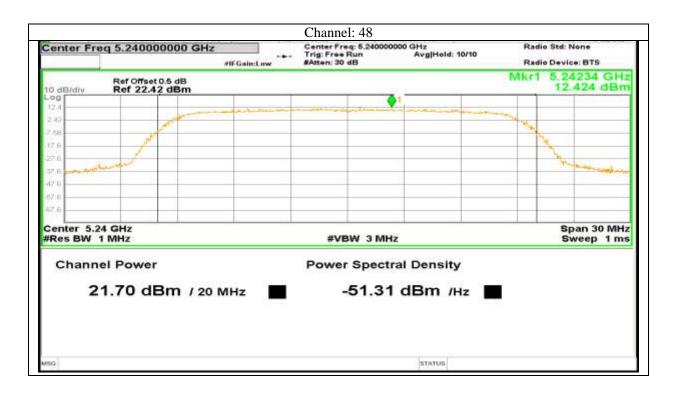

343; e-mail: info @aaemtlabs.com; Website: <u>www.aaemtlabs.com</u> Decision Rule: The result of conformity based on the mentioned standards actual test limits / levels







724 | P a g e

Plot No.174, Udyog Vihar Phase 4, Sector -18, Gurgaon -122016, Haryana, India Contact:0124-4235350, 4145343; e-mail: info @aaemtlabs.com; Website: <u>www.aaemtlabs.com</u>

Decision Rule: The result of conformity based on the mentioned standards actual test limits / levels







725 | P a g e

Plot No.174, Udyog Vihar Phase 4, Sector -18, Gurgaon -122016, Haryana, India Contact:0124-4235350, 4145343; e-mail: info @aaemtlabs.com; Website: <u>www.aaemtlabs.com</u> Decision Rule: The result of conformity based on the mentioned standards actual test limits / levels





Report No.: AAEMT/RF/231110-04-03









727 | Page

Plot No.174, Udyog Vihar Phase 4, Sector -18, Gurgaon -122016, Haryana, India Contact:0124-4235350, 4145343; e-mail: info @aaemtlabs.com; Website: <u>www.aaemtlabs.com</u> Decision Rule: The result of conformity based on the mentioned standards actual test limits / levels





Report No.: AAEMT/RF/231110-04-03



728 | P a g e





### Report No.: AAEMT/RF/231110-04-03



729 | Page

Plot No.174, Udyog Vihar Phase 4, Sector -18, Gurgaon -122016, Haryana, India Contact:0124-4235350, 4145343; e-mail: info @aaemtlabs.com; Website: <u>www.aaemtlabs.com</u>

Decision Rule: The result of conformity based on the mentioned standards actual test limits / levels





Report No.: AAEMT/RF/231110-04-03



Plot No.174, Udyog Vihar Phase 4, Sector -18, Gurgaon -122016, Haryana, India