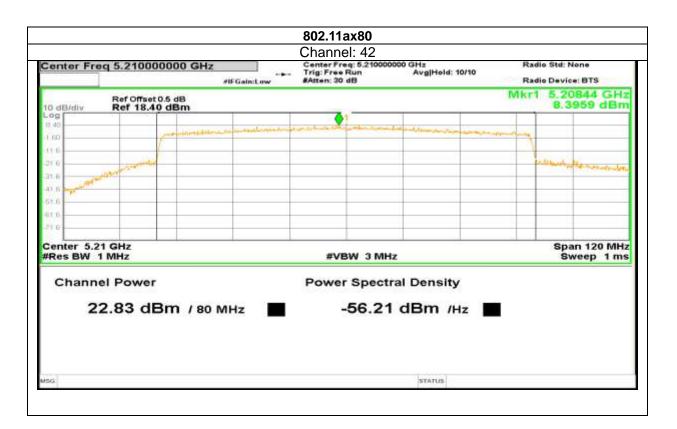

@aaemtlabs.com; Website: <u>www.aaemtlabs.com</u>

Decision Rule: The result of conformity based on the mentioned standards actual test limits / levels





Report No.: AAEMT/RF/231110-04-03



Plot No.174, Udyog Vihar Phase 4, Sector -18, Gurgaon -122016, Haryana, India Contact:0124-4235350, 4145343; e-mail: info @aaemtlabs.com; Website: <u>www.aaemtlabs.com</u> Decision Rule: The result of conformity based on the mentioned standards actual test limits / levels







757 | Page

Plot No.174, Udyog Vihar Phase 4, Sector -18, Gurgaon -122016, Haryana, India Contact:0124-4235350, 4145343; e-mail: info @aaemtlabs.com; Website: <u>www.aaemtlabs.com</u>

Decision Rule: The result of conformity based on the mentioned standards actual test limits / levels





Report No.: AAEMT/RF/231110-04-03







# Report No.: AAEMT/RF/231110-04-03



759 | P a g e

Plot No.174, Udyog Vihar Phase 4, Sector -18, Gurgaon -122016, Haryana, India Contact:0124-4235350, 4145343; e-mail: info @aaemtlabs.com; Website: <u>www.aaemtlabs.com</u>

Decision Rule: The result of conformity based on the mentioned standards actual test limits / levels
AAEMT/A2LA/TRF/FCC-15E/22\_01\_REV1





## Report No.: AAEMT/RF/231110-04-03



760 | P a g e







761 | P a g e

Plot No.174, Udyog Vihar Phase 4, Sector -18, Gurgaon -122016, Haryana, India Contact:0124-4235350, 4145343; e-mail: info @aaemtlabs.com; Website: <u>www.aaemtlabs.com</u> Decision Rule: The result of conformity based on the mentioned standards actual test limits / levels













763 | P a g e

Plot No.174, Udyog Vihar Phase 4, Sector -18, Gu