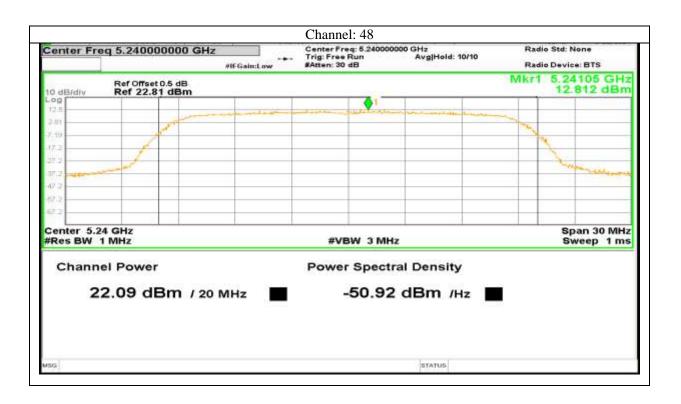

## Report No.: AAEMT/RF/231110-04-03

704 | P a g e

Plot No.174, Udyog Vihar Phase 4, Sector -18, Gurgaon -122016, Haryana, India Contact:0124-4235350, 4145343; e-mail: info @aaemtlabs.com; Website: <u>www.aaemtlabs.com</u> Decision Rule: The result of conformity based on the mentioned standards actual test limits / levels

### Report No.: AAEMT/RF/231110-04-03

705 | P a g e

Plot No.174, Udyog Vihar Phase 4, Sector -18, Gurgaon -122016, Haryana, India Contact:0124-4235350, 4145343; e-mail: info @aaemtlabs.com; Website: <u>www.aaemtlabs.com</u> Decision Rule: The result of conformity based on the mentioned standards actual test limits / levels