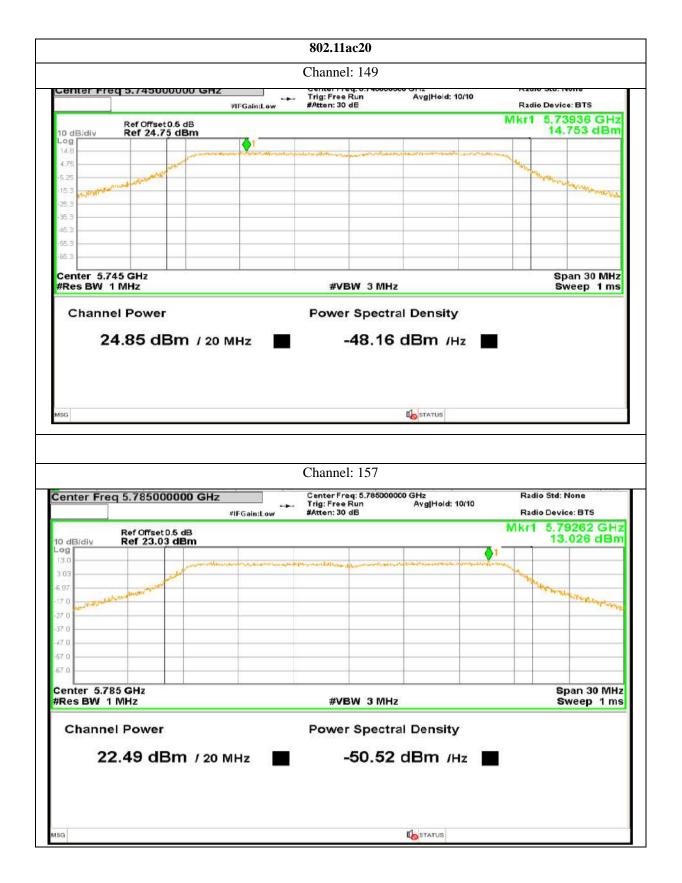

levels







731 | P a g e

Plot No.174, Udyog Vihar Phase 4, Sector -18, Gurgaon -122016, Haryana, India Contact:0124-4235350, 4145343; e-mail: info @aaemtlabs.com; Website: <u>www.aaemtlabs.com</u> Decision Rule: The result of conformity based on the mentioned standards actual test limits / levels





Report No.: AAEMT/RF/231110-04-03



732 | P a g e







733 | P a g e

Plot No.174, Udyog Vihar Phase 4, Sector -18, Gurgaon -122016, Haryana, India Contact:0124-4235350, 4145343; e-mail: info @aaemtlabs.com; Website: <u>www.aaemtlabs.com</u>

Decision Rule: The result of conformity based on the mentioned standards actual test limits / levels





### Report No.: AAEMT/RF/231110-04-03









735 | Page







736 | P a g e







737 | P a g e





Report No.: AAEMT/RF/231110-04-03



738 | P a g e

Plot No.174, Udyog Vihar Phase 4, Sector -18, Gurgaon -122016, Haryana, India Contact:0124-4235350, 4145343; e-mail: info @aaemtlabs.com; Website: <u>www.aaemtlabs.com</u> Decision Rule: The result of conformity based on the mentioned standards actual test limits / levels













740 | P a g e

Plot No.174, Udyog Vihar Phase 4, Sector -18, Gurgaon -122016, Haryana, India Contact:0124-4235350, 4145343; e-mail: info @aaemtlabs.com; Website: <u>www.aaemtlabs.com</u>

Decision Rule: The result of conformity based on the mentioned standards actual test limits / levels







741 | P a g e

Plot No.174, Udyog Vihar Phase 4, Sector -18, Gurgaon -122016, Haryana, India Contact:0124-4235350, 4145343; e-mail: info @aaemtlabs.com; Website: <u>www.aaemtlabs.com</u> Decision Rule: