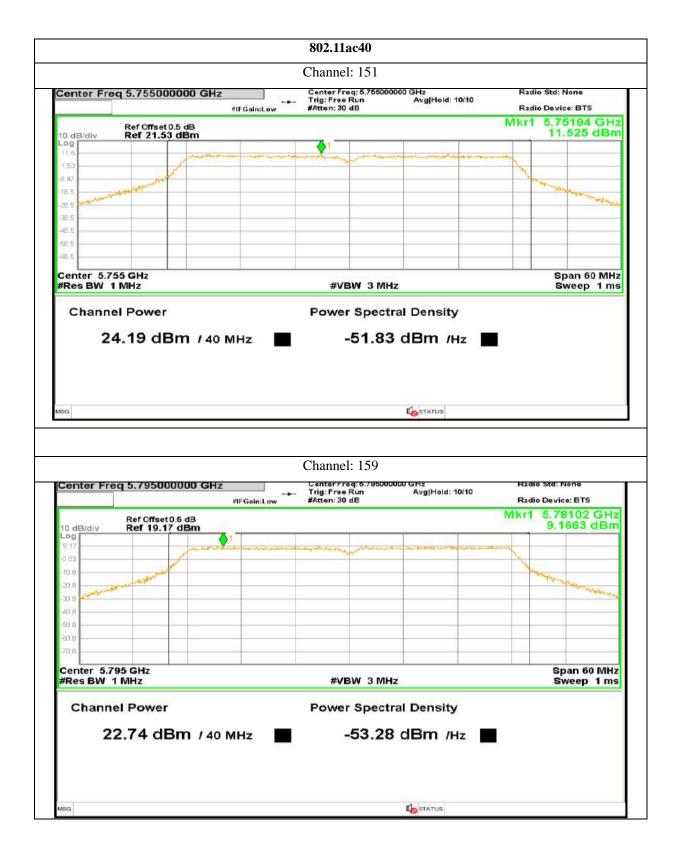

## Report No.: AAEMT/RF/231110-04-03

704 | P a g e

Plot No.174, Udyog Vihar Phase 4, Sector -18, Gurgaon -122016, Haryana, India Contact:0124-4235350, 4145343; e-mail: info @aaemtlabs.com; Website: <u>www.aaemtlabs.com</u> Decision Rule: The result of conformity based on the mentioned standards actual test limits / levels