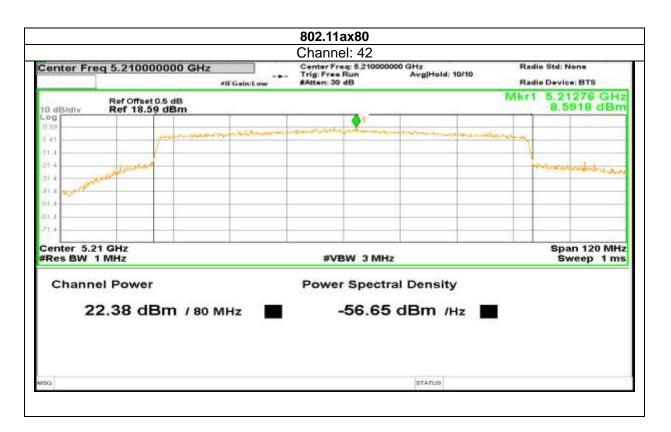

## Report No.: AAEMT/RF/231110-04-03

704 | P a g e

Plot No.174, Udyog Vihar Phase 4, Sector -18, Gurgaon -122016, Haryana, India Contact:0124-4235350, 4145343; e-mail: info @aaemtlabs.com; Website: <u>www.aaemtlabs.com</u> Decision Rule: The result of conformity based on the mentioned standards actual test limits / levels

### Report No.: AAEMT/RF/231110-04-03

705 | P a g e

Plot No.174, Udyog Vihar Phase 4, Sector -18, Gurgaon -122016, Haryana, India Contact:0124-4235350, 4145343; e-mail: info @aaemtlabs.com; Website: <u>www.aaemtlabs.com</u> Decision Rule: The result of conformity based on the mentioned standards actual test limits / levels