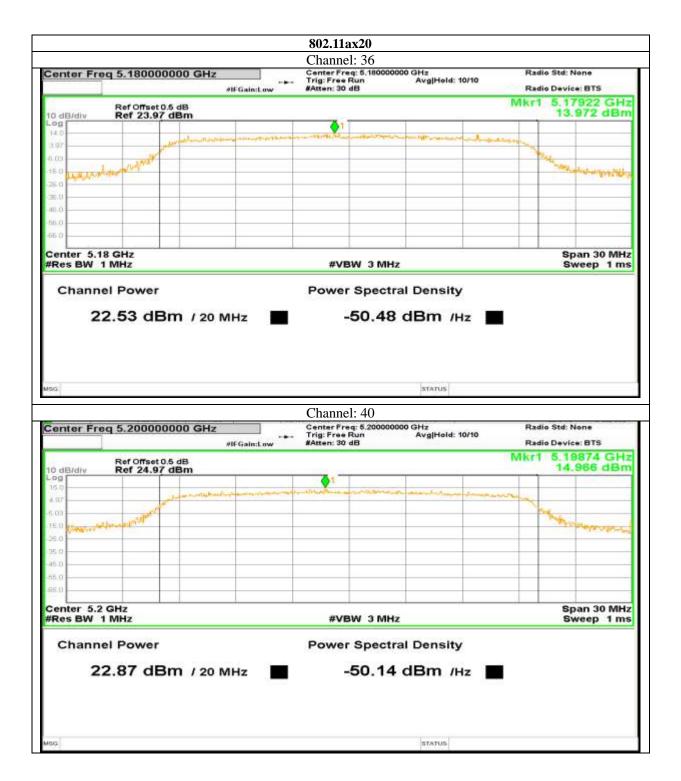

aemtlabs.com</u>

Decision Rule: The result of conformity based on the mentioned standards actual test limits / levels





Report No.: AAEMT/RF/231110-04-03



778 | Page

Plot No.174, Udyog Vihar Phase 4, Sector -18, Gurgaon -122016, Haryana, India Contact:0124-4235350, 4145343; e-mail: info @aaemtlabs.com; Website: <u>www.aaemtlabs.com</u> Decision Rule: The result of conformity based on the mentioned standards actual test limits / levels







779 | Page

Plot No.174, Udyog Vihar Phase 4, Sector -18, Gurgaon -122016, Haryana, India Contact:0124-4235350, 4145343; e-mail: info @aaemtlabs.com; Website: <u>www.aaemtlabs.com</u>

Decision Rule: The result of conformity based on the mentioned standards actual test limits / levels





Report No.: AAEMT/RF/231110-04-03



780 | P a g e







781 | P a g e

Plot No.174, Udyog Vihar Phase 4, Sector -18, Gurgaon -122016, Haryana, India Contact:0124-4235350, 4145343; e-mail: info @aaemtlabs.com; Website: <u>www.aaemtlabs.com</u>

Decision Rule: The result of conformity based on the mentioned standards actual test limits / levels





#### Report No.: AAEMT/RF/231110-04-03



782 | P a g e







783 | P a g e

Plot No.174, Udyog Vihar Phase 4, Sector -18, Gurgaon -122016, Haryana, India Contact:0124-4235350, 4145343; e-mail: info @aaemtlabs.com; Website: <u>www.aaemtlabs.com</u>

Decision Rule: The result of conformity based on the mentioned standards actual test limits / levels







784 | P a g e

Plot No.174, Udyog Vihar Phase 4, Sector -18, Gurgaon -122016, Haryana, India Contact:0124-4235350, 4145343; e-mail: info @aaemtla