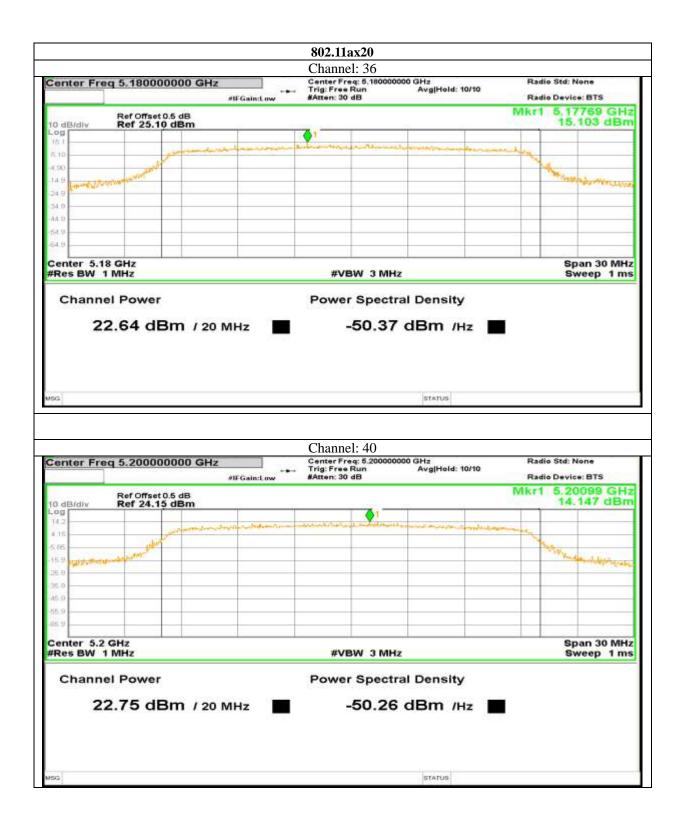

conformity based on the mentioned standards actual test limits / levels







725 | P a g e

Plot No.174, Udyog Vihar Phase 4, Sector -18, Gurgaon -122016, Haryana, India Contact:0124-4235350, 4145343; e-mail: info @aaemtlabs.com; Website: <u>www.aaemtlabs.com</u> Decision Rule: The result of conformity based on the mentioned standards actual test limits / levels





Report No.: AAEMT/RF/231110-04-03









727 | Page

Plot No.174, Udyog Vihar Phase 4, Sector -18, Gurgaon -122016, Haryana, India Contact:0124-4235350, 4145343; e-mail: info @aaemtlabs.com; Website: <u>www.aaemtlabs.com</u> Decision Rule: The result of conformity based on the mentioned standards actual test limits / levels





Report No.: AAEMT/RF/231110-04-03



728 | P a g e





### Report No.: AAEMT/RF/231110-04-03



729 | Page

Plot No.174, Udyog Vihar Phase 4, Sector -18, Gurgaon -122016, Haryana, India Contact:0124-4235350, 4145343; e-mail: info @aaemtlabs.com; Website: <u>www.aaemtlabs.com</u>

Decision Rule: The result of conformity based on the mentioned standards actual test limits / levels





Report No.: AAEMT/RF/231110-04-03



Plot No.174, Udyog Vihar Phase 4, Sector -18, Gurgaon -122016, Haryana, India Contact:0124-4235350, 4145343; e-mail: info @aaemtlabs.com; Website: <u>www.aaemtlabs.com</u> Decision Rule: The result of conformity based on the mentioned standards actual test limits / levels







731 | P a g e

Plot No.174, Udyog Vihar Phase 4, Sector -18, Gurgaon -122016, Haryana, India Contact:0124-4235350, 4145343; e-mail: info @aaemtlabs.com; Website: <u>www.aaemtlabs.com</u> Dec