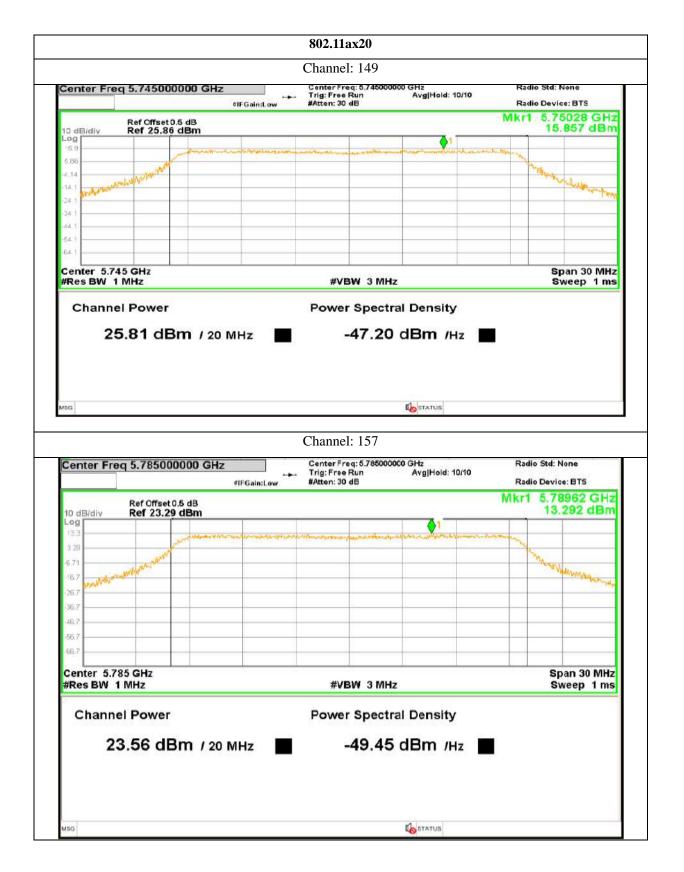

4145343; e-mail: info @aaemtlabs.com; Website: <u>www.aaemtlabs.com</u> Decision Rule: The result of conformity based on the mentioned standards actual test limits / levels







792 | Page

Plot No.174, Udyog Vihar Phase 4, Sector -18, Gurgaon -122016, Haryana, India Contact:0124-4235350, 4145343; e-mail: info @aaemtlabs.com; Website: <u>www.aaemtlabs.com</u> Decision Rule: The result of conformity based on the mentioned standards actual test limits / levels





Report No.: AAEMT/RF/231110-04-03



793 | P a g e

Plot No.174, Udyog Vihar Phase 4, Sector -18, Gurgaon -122016, Haryana, India Contact:0124-4235350, 4145343; e-mail: info @aaemtlabs.com; Website: <u>www.aaemtlabs.com</u> Decision Rule: The result of conformity based on the mentioned standards actual test limits / levels







794 | P a g e

Plot No.174, Udyog Vihar Phase 4, Sector -18, Gurgaon -122016, Haryana, India Contact:0124-4235350, 4145343; e-mail: info @aaemtlabs.com; Website: <u>www.aaemtlabs.com</u> Decision Rule: The result of conformity based on the mentioned standards actual test limits / levels







795 | P a g e

Plot No.174, Udyog Vihar Phase 4, Sector -18, Gurgaon -122016, Haryana, India Contact:0124-4235350, 4145343; e-mail: info @aaemtlabs.com; Website: <u>www.aaemtlabs.com</u> Decision Rule: The result of conformity based on the mentioned standards actual test limits / levels







796 | P a g e











Report No.: AAEMT/RF/231110-04-03

# Antenna 6:



798 | P a g e

Plot No.174, Udyog Vihar Phase 4, Sector -18, Gurgaon -122016, Haryana, India Contact:0124-4235350, 4145343; e-mail: