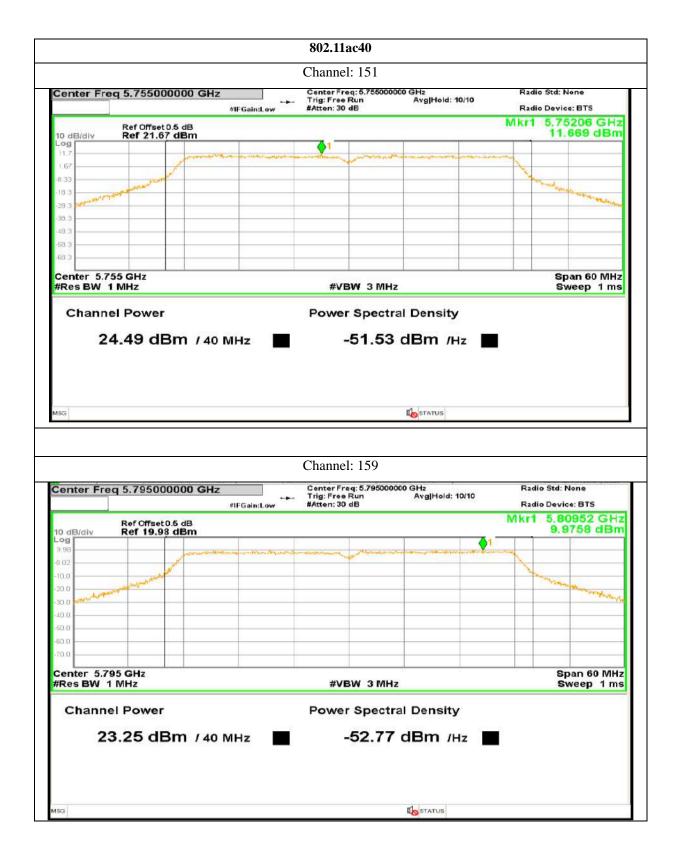

emtlabs.com; Website: <u>www.aaemtlabs.com</u>

Decision Rule: The result of conformity based on the mentioned standards actual test limits / levels













711 | Page

Plot No.174, Udyog Vihar Phase 4, Sector -18, Gurgaon -122016, Haryana, India Contact:0124-4235350, 4145343; e-mail: info @aaemtlabs.com; Website: <u>www.aaemtlabs.com</u> Decision Rule: The result of conformity based on the mentioned standards actual test limits / levels







712 | Page

Plot No.174, Udyog Vihar Phase 4, Sector -18, Gurgaon -122016, Haryana, India Contact:0124-4235350, 4145343; e-mail: info @aaemtlabs.com; Website: <u>www.aaemtlabs.com</u> Decision Rule: The result of conformity based on the mentioned standards actual test limits / levels





Report No.: AAEMT/RF/231110-04-03



713 | P a g e







714 | P a g e

Plot No.174, Udyog Vihar Phase 4, Sector -18, Gurgaon -122016, Haryana, India Contact:0124-4235350, 4145343; e-mail: info @aaemtlabs.com; Website: <u>www.aaemtlabs.com</u> Decision Rule: The result of conformity based on the mentioned standards actual test limits / levels







Plot No.174, Udyog Vihar Phase 4, Sector -18, Gurgaon -122016, Haryana, India Contact:0124-4235350, 4145343; e-mail: info @aaemtlabs.com; Website: <u>www.aaemtlabs.com</u> Decision Rule: The result of conformity based on the mentioned standards actual test limits / levels







716 | Page







717 | Page

Plot No.174, Udyog Vihar Phase 4, Sector -18, Gurgaon -122016, Haryana, India Contact:0124-4235350, 4145343; e-mail: info @aaemtlabs.com; Website: <u>www.aaemtlabs.com</u> Decision Rule: The re