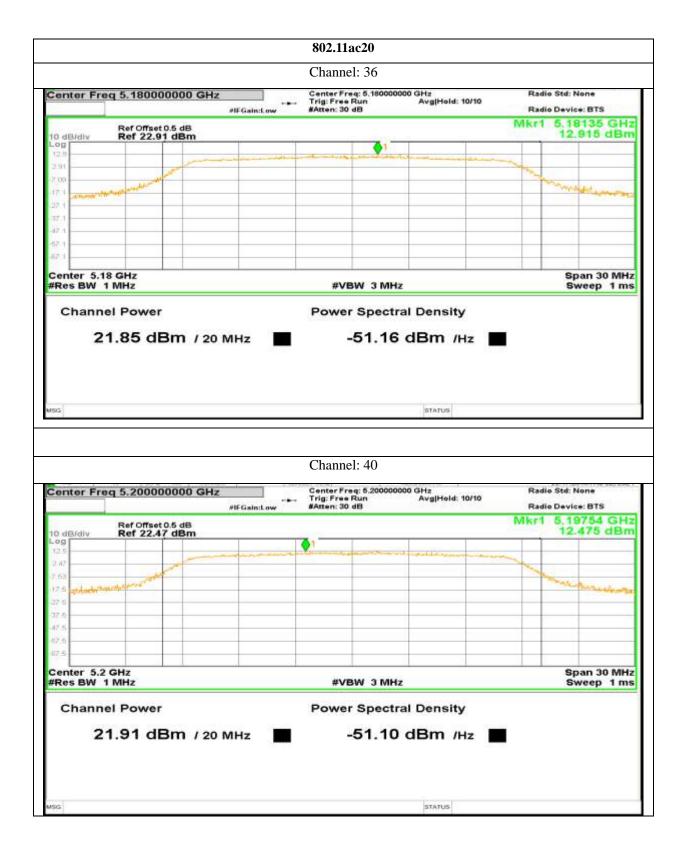

## Report No.: AAEMT/RF/231110-04-03

704 | P a g e

Plot No.174, Udyog Vihar Phase 4, Sector -18, Gurgaon -122016, Haryana, India Contact:0124-4235350, 4145343; e-mail: info @aaemtlabs.com; Website: <u>www.aaemtlabs.com</u> Decision Rule: The result of conformity based on the mentioned standards actual test limits / levels