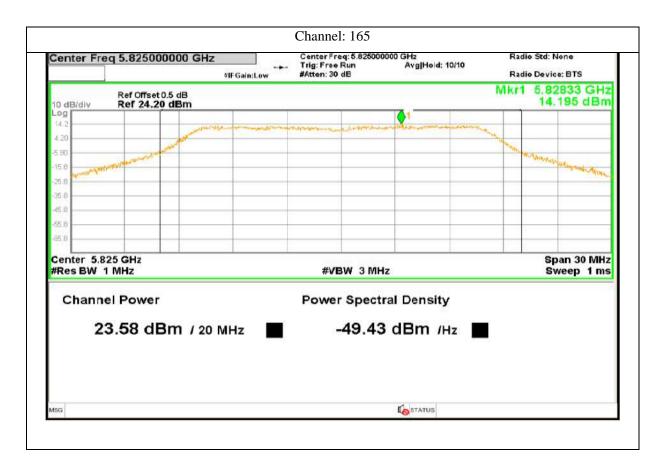

n the mentioned standards actual test limits / levels







757 | Page

Plot No.174, Udyog Vihar Phase 4, Sector -18, Gurgaon -122016, Haryana, India Contact:0124-4235350, 4145343; e-mail: info @aaemtlabs.com; Website: <u>www.aaemtlabs.com</u>

Decision Rule: The result of conformity based on the mentioned standards actual test limits / levels





Report No.: AAEMT/RF/231110-04-03







# Report No.: AAEMT/RF/231110-04-03



759 | P a g e

Plot No.174, Udyog Vihar Phase 4, Sector -18, Gurgaon -122016, Haryana, India Contact:0124-4235350, 4145343; e-mail: info @aaemtlabs.com; Website: <u>www.aaemtlabs.com</u>

Decision Rule: The result of conformity based on the mentioned standards actual test limits / levels
AAEMT/A2LA/TRF/FCC-15E/22\_01\_REV1





## Report No.: AAEMT/RF/231110-04-03



760 | P a g e







761 | P a g e

Plot No.174, Udyog Vihar Phase 4, Sector -18, Gurgaon -122016, Haryana, India Contact:0124-4235350, 4145343; e-mail: info @aaemtlabs.com; Website: <u>www.aaemtlabs.com</u> Decision Rule: The result of conformity based on the mentioned standards actual test limits / levels













763 | P a g e

Plot No.174, Udyog Vihar Phase 4, Sector -18, Gurgaon -122016, Haryana, India Contact:0124-4235350, 4145343; e-mail: info @aaemtlabs.com; Website: <u>www.aaemtlabs.com</u> Decision Rule: The result of conformity based on the mentioned standards actual test limits / levels







764 | P a g e

Plot No.174, Udyog Vihar Phase 4, Sector -18, Gurgaon -122016, Haryana, India Contact:0124-4235350, 4145343; e-mail: info @aaemtlabs.com; Website: <u>www.aaemtlabs.co