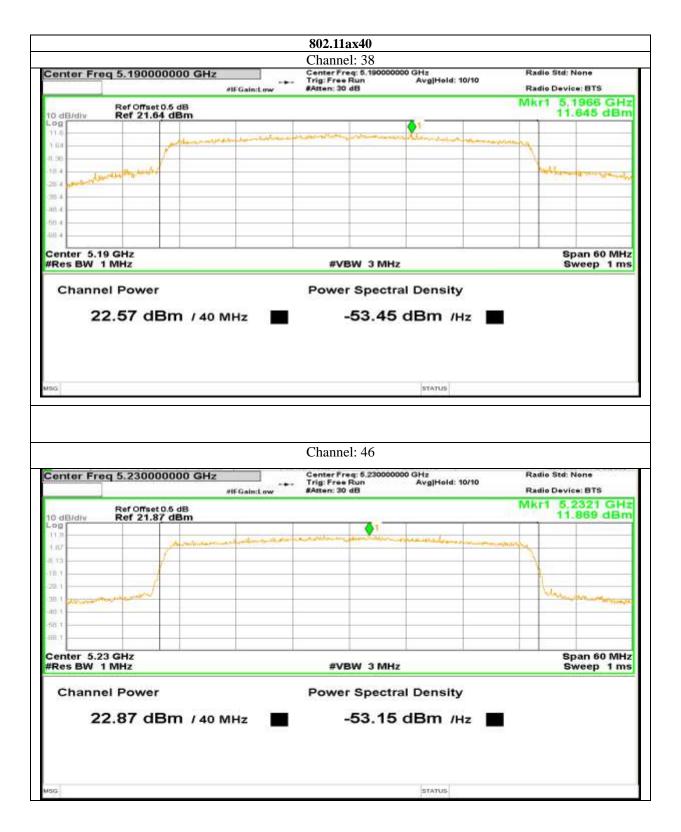

Rule: The result of conformity based on the mentioned standards actual test limits / levels





Report No.: AAEMT/RF/231110-04-03



728 | P a g e





### Report No.: AAEMT/RF/231110-04-03



729 | Page

Plot No.174, Udyog Vihar Phase 4, Sector -18, Gurgaon -122016, Haryana, India Contact:0124-4235350, 4145343; e-mail: info @aaemtlabs.com; Website: <u>www.aaemtlabs.com</u>

Decision Rule: The result of conformity based on the mentioned standards actual test limits / levels





Report No.: AAEMT/RF/231110-04-03



Plot No.174, Udyog Vihar Phase 4, Sector -18, Gurgaon -122016, Haryana, India Contact:0124-4235350, 4145343; e-mail: info @aaemtlabs.com; Website: <u>www.aaemtlabs.com</u> Decision Rule: The result of conformity based on the mentioned standards actual test limits / levels







731 | P a g e

Plot No.174, Udyog Vihar Phase 4, Sector -18, Gurgaon -122016, Haryana, India Contact:0124-4235350, 4145343; e-mail: info @aaemtlabs.com; Website: <u>www.aaemtlabs.com</u> Decision Rule: The result of conformity based on the mentioned standards actual test limits / levels





Report No.: AAEMT/RF/231110-04-03



732 | P a g e







733 | P a g e

Plot No.174, Udyog Vihar Phase 4, Sector -18, Gurgaon -122016, Haryana, India Contact:0124-4235350, 4145343; e-mail: info @aaemtlabs.com; Website: <u>www.aaemtlabs.com</u>

Decision Rule: The result of conformity based on the mentioned standards actual test limits / levels





### Report No.: AAEMT/RF/231110-04-03









735 | Page







736 | P a g e







737 | P a g e





Report No.: AAEMT/RF/231110-04-03



738 | P a g