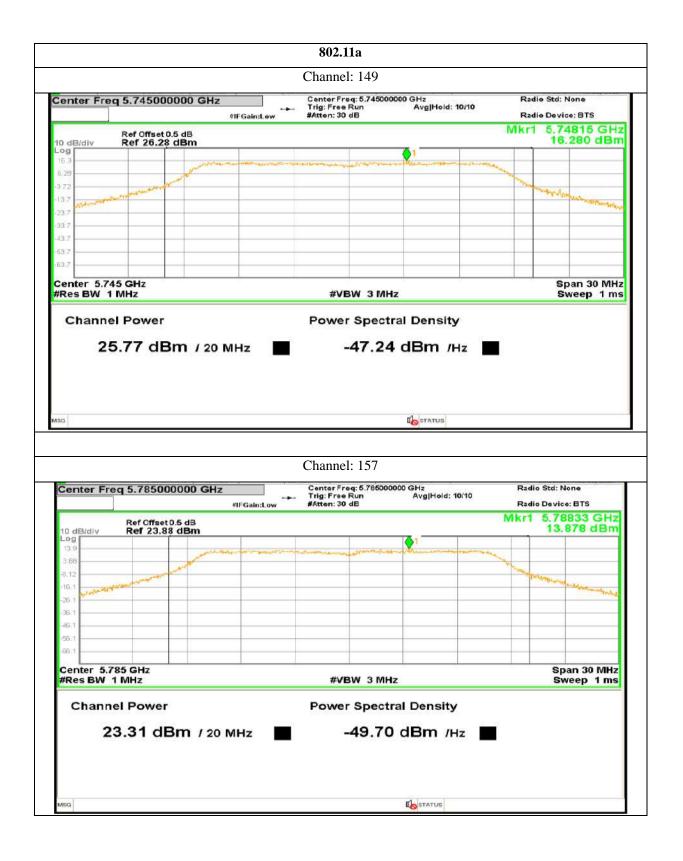

om</u>

Decision Rule: The result of conformity based on the mentioned standards actual test limits / levels





Report No.: AAEMT/RF/231110-04-03



Plot No.174, Udyog Vihar Phase 4, Sector -18, Gurgaon -122016, Haryana, India Contact:0124-4235350, 4145343; e-mail: info @aaemtlabs.com; Website: <u>www.aaemtlabs.com</u> Decision Rule: The result of conformity based on the mentioned standards actual test limits / levels







757 | Page

Plot No.174, Udyog Vihar Phase 4, Sector -18, Gurgaon -122016, Haryana, India Contact:0124-4235350, 4145343; e-mail: info @aaemtlabs.com; Website: <u>www.aaemtlabs.com</u>

Decision Rule: The result of conformity based on the mentioned standards actual test limits / levels





Report No.: AAEMT/RF/231110-04-03







# Report No.: AAEMT/RF/231110-04-03



759 | P a g e

Plot No.174, Udyog Vihar Phase 4, Sector -18, Gurgaon -122016, Haryana, India Contact:0124-4235350, 4145343; e-mail: info @aaemtlabs.com; Website: <u>www.aaemtlabs.com</u>

Decision Rule: The result of conformity based on the mentioned standards actual test limits / levels
AAEMT/A2LA/TRF/FCC-15E/22\_01\_REV1





## Report No.: AAEMT/RF/231110-04-03



760 | P a g e







761 | P a g e

Plot No.174, Udyog Vihar Phase 4, Sector -18, Gurgaon -122016, Haryana, India Contact:0124-4235350, 4145343; e-mail: info @aaemtlabs.com; Website: <u>www.aaemtlabs.com</u> Decision Rule: The result of conformity based on the mentioned standards actual test limits / levels













763 | P a g e

Plot No.174, Udyog Vihar Phase 4, Sector -18, Gurgaon -122016, Haryana, India Contact:0124-