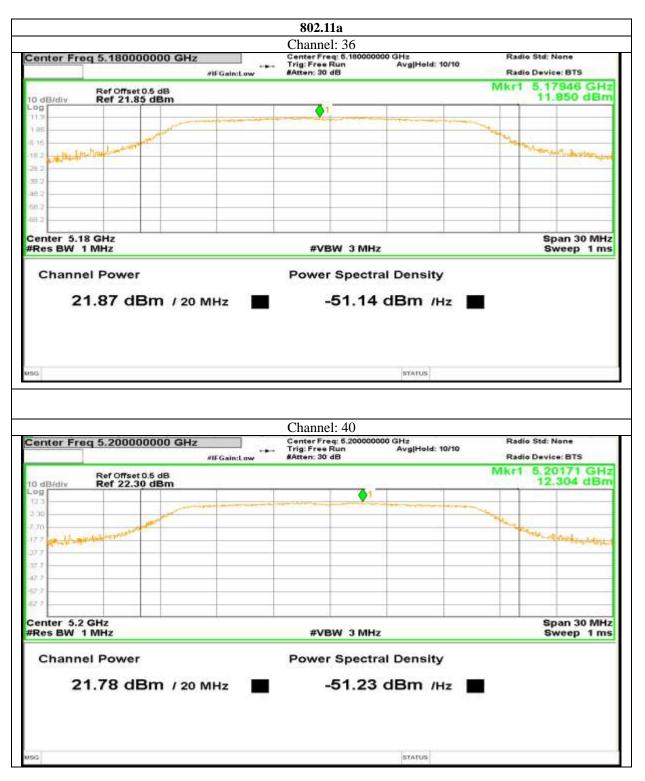

<u>www.aaemtlabs.com</u> Decision Rule: The result of conformity based on the mentioned standards actual test limits / levels







716 | Page







717 | Page

Plot No.174, Udyog Vihar Phase 4, Sector -18, Gurgaon -122016, Haryana, India Contact:0124-4235350, 4145343; e-mail: info @aaemtlabs.com; Website: <u>www.aaemtlabs.com</u> Decision Rule: The result of conformity based on the mentioned standards actual test limits / levels







718 | Page

Plot No.174, Udyog Vihar Phase 4, Sector -18, Gurgaon -122016, Haryana, India Contact:0124-4235350, 4145343; e-mail: info @aaemtlabs.com; Website: <u>www.aaemtlabs.com</u> Decision Rule: The result of conformity based on the mentioned standards actual test limits / levels







719 | Page





Report No.: AAEMT/RF/231110-04-03

# Antenna 3:



720 | P a g e

Plot No.174, Udyog Vihar Phase 4, Sector -18, Gurgaon -122016, Haryana, India Contact:0124-4235350, 4145343; e-mail: info @aaemtlabs.com; Website: www.aaemtlabs.com

Decision Rule: The result of conformity based on the mentioned standards actual test limits / levels





Report No.: AAEMT/RF/231110-04-03



721 | Page







722 | P a g e

Plot No.174, Udyog Vihar Phase 4, Sector -18, Gurgaon -122016, Haryana, India Contact:0124-4235350, 4145343; e-mail: info @aaemtlabs.com; Website: <u>www.aaemtlabs.com</u>

Decision Rule: The result of conformity based on the mentioned standards actual test limits / levels





Report No.: AAEMT/RF/231110-04-03



723 | Page

Plot No.174, Udyog Vihar Phase 4, Sector -18, Gurgaon -122016, Haryana, India Contact:0124-4235350, 4145343; e-ma