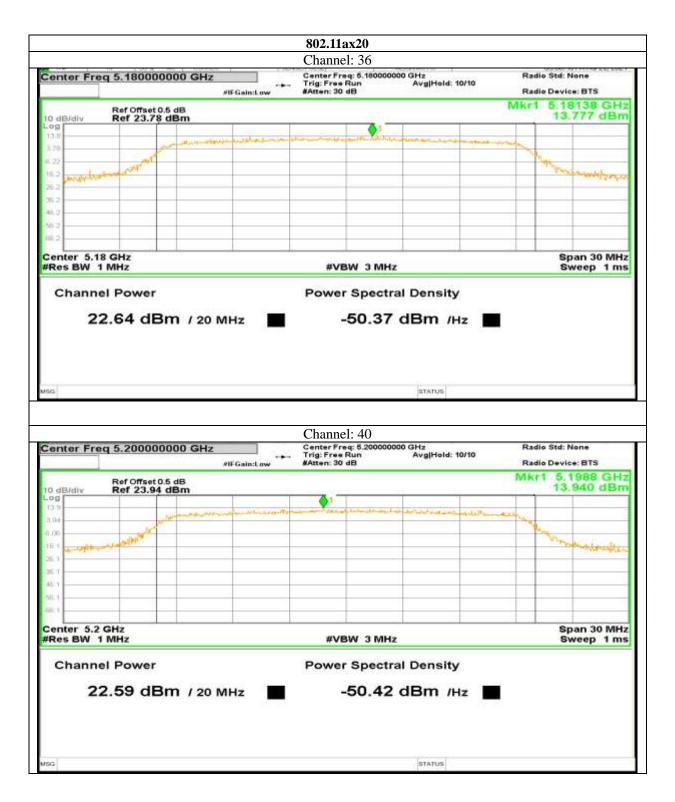

701 | P a g e

Plot No.174, Udyog Vihar Phase 4, Sector -18, Gurgaon -122016, Haryana, India Contact:0124-4235350, 4145343; e-mail: info @aaemtlabs.com; Website: <u>www.aaemtlabs.com</u>

Decision Rule: The result of conformity based on the mentioned standards actual test limits / levels













703 | P a g e

Plot No.174, Udyog Vihar Phase 4, Sector -18, Gurgaon -122016, Haryana, India Contact:0124-4235350, 4145343; e-mail: info @aaemtlabs.com; Website: www.aaemtlabs.com

Decision Rule: The result of conformity based on the mentioned standards actual test limits / levels





## Report No.: AAEMT/RF/231110-04-03



704 | P a g e

Plot No.174, Udyog Vihar Phase 4, Sector -18, Gurgaon -122016, Haryana, India Contact:0124-4235350, 4145343; e-mail: info @aaemtlabs.com; Website: <u>www.aaemtlabs.com</u> Decision Rule: The result of conformity based on the mentioned standards actual test limits / levels





### Report No.: AAEMT/RF/231110-04-03



705 | P a g e

Plot No.174, Udyog Vihar Phase 4, Sector -18, Gurgaon -122016, Haryana, India Contact:0124-4235350, 4145343; e-mail: info