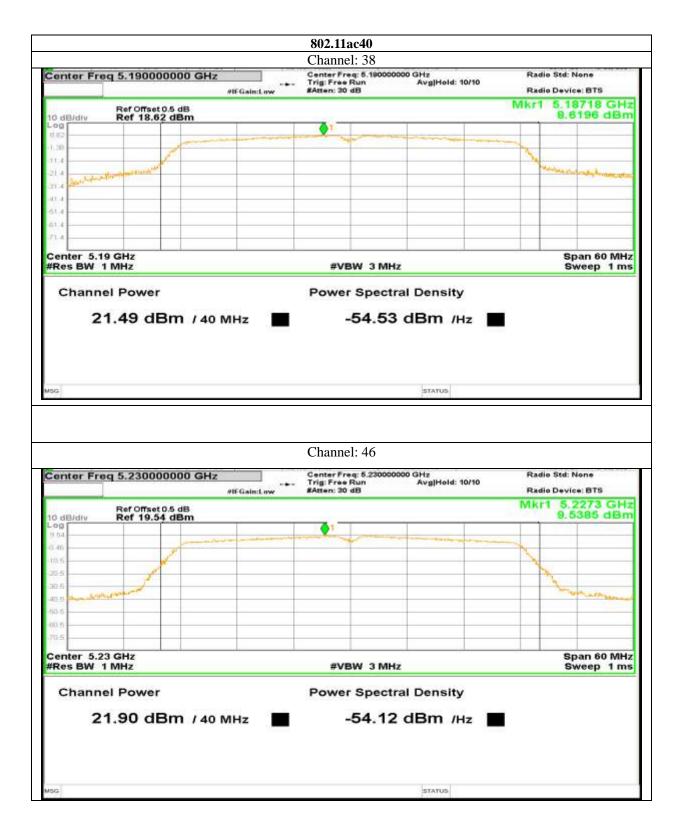

701 | P a g e

Plot No.174, Udyog Vihar Phase 4, Sector -18, Gurgaon -122016, Haryana, India Contact:0124-4235350, 4145343; e-mail: info @aaemtlabs.com; Website: <u>www.aaemtlabs.com</u>

Decision Rule: The result of conformity based on the mentioned standards actual test limits / levels













703 | P a g e

Plot No.174, Udyog Vihar Phase 4, Sector -18, Gurgaon -122016, Haryana, India Contact:0124-4235350, 4145343; e-mail: info @aaemtlabs.com; Website: www.aaemtlabs.com

Decision Rule: The result of conformity based on the mentioned standards actual test limits / levels





## Report No.: AAEMT/RF/231110-04-03



704 | P a g e

Plot No.174, Udyog Vihar Phase 4, Sector -18, Gurgaon -122016, Haryana, India Contact:0124-4235350, 4145343; e-mail: info @aaemtlabs.com; Website: <u>www.