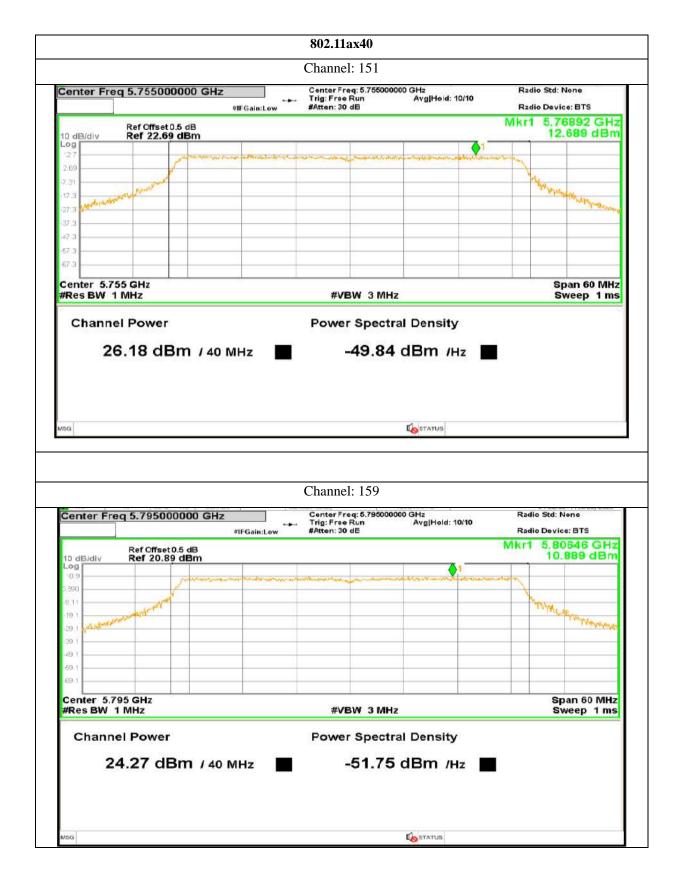

701 | P a g e

Plot No.174, Udyog Vihar Phase 4, Sector -18, Gurgaon -122016, Haryana, India Contact:0124-4235350, 4145343; e-mail: info @aaemtlabs.com; Website: <u>www.aaemtlabs.com</u>

Decision Rule: The result of conformity based on the mentioned standards actual test limits / levels

703 | P a g e

Plot No.174, Udyog Vihar Phase 4, Sector -18, Gurgaon -122016, Haryana, India Contact:0124-4235350, 4145343; e-mail: info @aaemtlabs.com; Website: www.aaemtlabs.com

Decision Rule: The result of conformity based on the mentioned standards actual test limits / levels