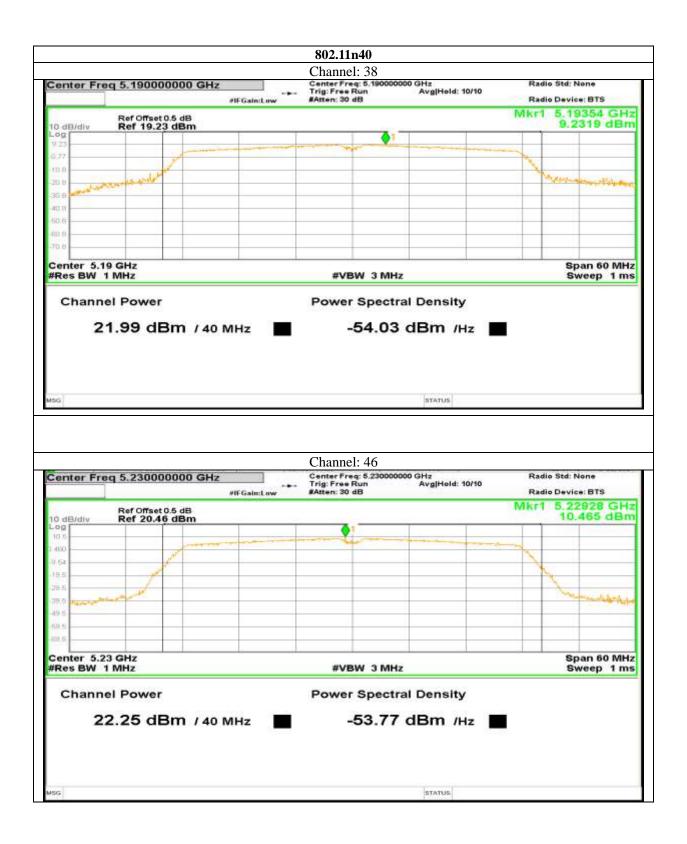

## Report No.: AAEMT/RF/231110-04-03

704 | P a g e

Plot No.174, Udyog Vihar Phase 4, Sector -18, Gurgaon -122016, Haryana, India Contact:0124-4235350, 4145343; e-mail: info @aaemtlabs.com; Website: <u>www.aaemtlabs.com</u> Decision Rule: The result of conformity based on the mentioned standards actual test limits / levels

### Report No.: AAEMT/RF/231110-04-03

705 | P a g e

Plot No.174, Udyog Vihar Phase 4, Sector -18, Gurgaon -122016, Haryana, India Contact:0124-4235350, 4145343; e-mail: info @aaemtlabs.com; Website: <u>www.aaemtlabs.com</u> Decision Rule: The result of conformity based on the mentioned standards actual test limits / levels