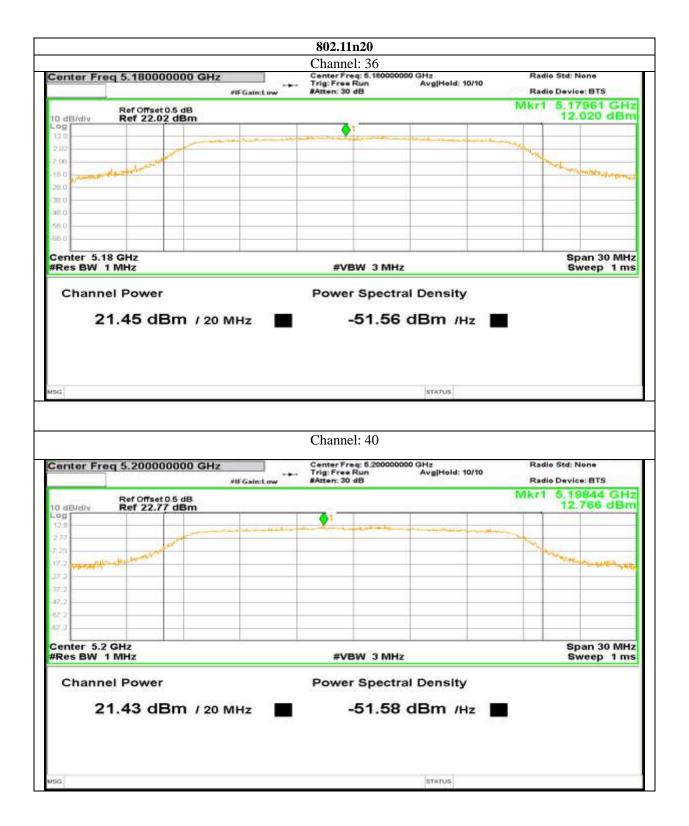

om</u> Decision Rule: The result of conformity based on the mentioned standards actual test limits / levels







796 | P a g e











Report No.: AAEMT/RF/231110-04-03

# Antenna 6:



798 | P a g e

Plot No.174, Udyog Vihar Phase 4, Sector -18, Gurgaon -122016, Haryana, India Contact:0124-4235350, 4145343; e-mail: info @aaemtlabs.com; Website: <u>www.aaemtlabs.com</u>

Decision Rule: The result of conformity based on the mentioned standards actual test limits / levels





Report No.: AAEMT/RF/231110-04-03



Plot No.174, Udyog Vihar Phase 4, Sector -18, Gurgaon -122016, Haryana, India Contact:0124-4235350, 4145343; e-mail: info @aaemtlabs.com; Website: <u>www.aaemtlabs.com</u> Decision Rule: The result of conformity based on the mentioned standards actual test limits / levels







800 | P a g e

Plot No.174, Udyog Vihar Phase 4, Sector -18, Gurgaon -122016, Haryana, India Contact:0124-4235350, 4145343; e-mail: info @aaemtlabs.com; Website: <u>www.aaemtlabs.com</u>

Decision Rule: The result of conformity based on the mentioned standards actual test limits / levels