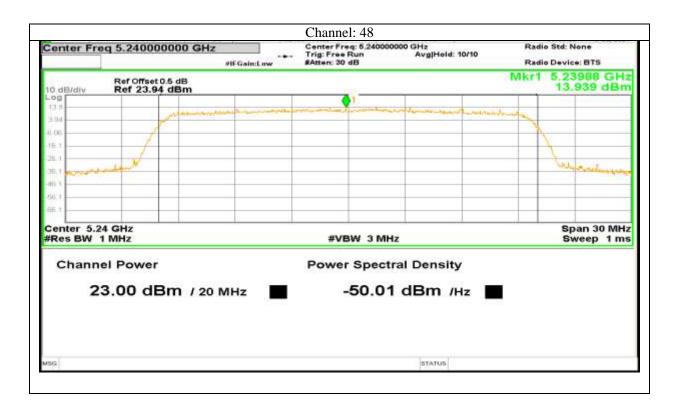

standards actual test limits / levels





Report No.: AAEMT/RF/231110-04-03









727 | Page

Plot No.174, Udyog Vihar Phase 4, Sector -18, Gurgaon -122016, Haryana, India Contact:0124-4235350, 4145343; e-mail: info @aaemtlabs.com; Website: <u>www.aaemtlabs.com</u> Decision Rule: The result of conformity based on the mentioned standards actual test limits / levels





Report No.: AAEMT/RF/231110-04-03



728 | P a g e





### Report No.: AAEMT/RF/231110-04-03



729 | Page

Plot No.174, Udyog Vihar Phase 4, Sector -18, Gurgaon -122016, Haryana, India Contact:0124-4235350, 4145343; e-mail: info @aaemtlabs.com; Website: <u>www.aaemtlabs.com</u>

Decision Rule: The result of conformity based on the mentioned standards actual test limits / levels





Report No.: AAEMT/RF/231110-04-03



Plot No.174, Udyog Vihar Phase 4, Sector -18, Gurgaon -122016, Haryana, India Contact:0124-4235350, 4145343; e-mail: info @aaemtlabs.com; Website: <u>www.aaemtlabs.com</u> Decision Rule: The result of conformity based on the mentioned standards actual test limits / levels







731 | P a g e

Plot No.174, Udyog Vihar Phase 4, Sector -18, Gurgaon -122016, Haryana, India Contact:0124-4235350, 4145343; e-mail: info @aaemtlabs.com; Website: <u>www.aaemtlabs.com</u> Decision Rule: The result of conformity based on the mentioned standards actual test limits / levels





Report No.: AAEMT/RF/231110-04-03



732 | P a g e







733 | P a g e

Plot No.174, Udyog Vihar Phase 4, Sector -18, Gurgaon -122016, Haryana, India Contact:0124-4235350, 4145343; e-mail: info @aaemtlabs.com; Website: <u>ww