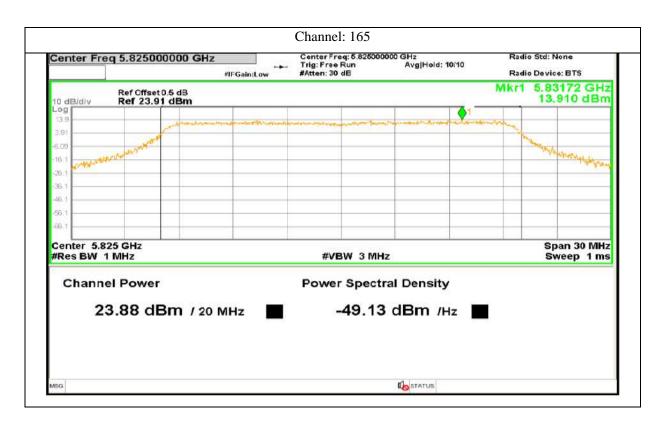

5343; e-mail: info @aaemtlabs.com; Website: <u>www.aaemtlabs.com</u> Decision Rule: The result of conformity based on the mentioned standards actual test limits / levels





Report No.: AAEMT/RF/231110-04-03



793 | P a g e

Plot No.174, Udyog Vihar Phase 4, Sector -18, Gurgaon -122016, Haryana, India Contact:0124-4235350, 4145343; e-mail: info @aaemtlabs.com; Website: <u>www.aaemtlabs.com</u> Decision Rule: The result of conformity based on the mentioned standards actual test limits / levels







794 | P a g e

Plot No.174, Udyog Vihar Phase 4, Sector -18, Gurgaon -122016, Haryana, India Contact:0124-4235350, 4145343; e-mail: info @aaemtlabs.com; Website: <u>www.aaemtlabs.com</u> Decision Rule: The result of conformity based on the mentioned standards actual test limits / levels







795 | P a g e

Plot No.174, Udyog Vihar Phase 4, Sector -18, Gurgaon -122016, Haryana, India Contact:0124-4235350, 4145343; e-mail: info @aaemtlabs.com; Website: <u>www.aaemtlabs.com</u> Decision Rule: The result of conformity based on the mentioned standards actual test limits / levels







796 | P a g e











Report No.: AAEMT/RF/231110-04-03

# Antenna 6:



798 | P a g e

Plot No.174, Udyog Vihar Phase 4, Sector -18, Gurgaon -122016, Haryana, India Contact:0124-4235350, 4145343; e-mail: info @aaemtlabs.com; Website: <u>www.aaemtlabs.com</u>

Decision Rule: The result of conformity based on the mentioned standards actual test limits / levels





Report No.: AAEMT/RF/231110-04-03



Plot No.174, Udyog Vihar Phase 4, Sector -18, Gurgaon -122016, Haryana, India Contact:0124-42353