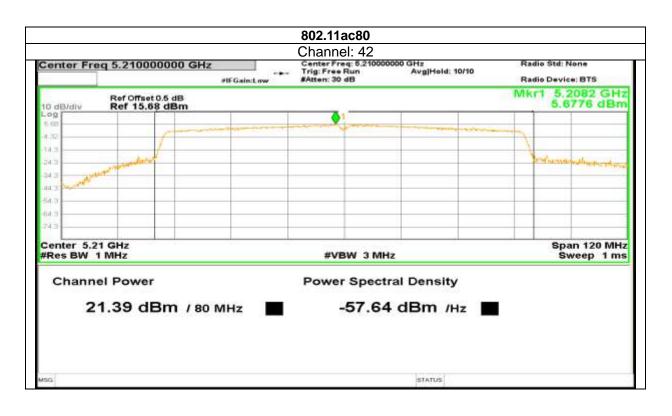

701 | P a g e

Plot No.174, Udyog Vihar Phase 4, Sector -18, Gurgaon -122016, Haryana, India Contact:0124-4235350, 4145343; e-mail: info @aaemtlabs.com; Website: <u>www.aaemtlabs.com</u>

Decision Rule: The result of conformity based on the mentioned standards actual test limits / levels













703 | P a g e

Plot No.174, Udyog Vihar Phase 4, Sector -18, Gurgaon -122016, Haryana, India Contact:0124-4235350, 4145343; e-mail: info @aaemtlabs.com; Website: www.aaemtlabs.com

Decision Rule: The result of conformity based on the mentioned standards actual test limits / levels





## Report No.: AAEMT/RF/231110-04-03



704 | P a g e

Plot No.174, Udyog Vihar Phase 4, Sector -18, Gurgaon -122016, Haryana, India Contact:0124-4235350, 4145343; e-mail: info @aaemtlabs.com; Website: <u>www.aaemtlabs.com</u> Decision Rule: The result of conformity based on the mentioned standards actual test limits / levels





### Report No.: AAEMT/RF/231110-04-03



705 | P a g e

Plot No.174, Udyog Vihar Phase 4, Sector -18, Gurgaon -122016, Haryana, India Contact:0124-4235350, 4145343; e-mail: