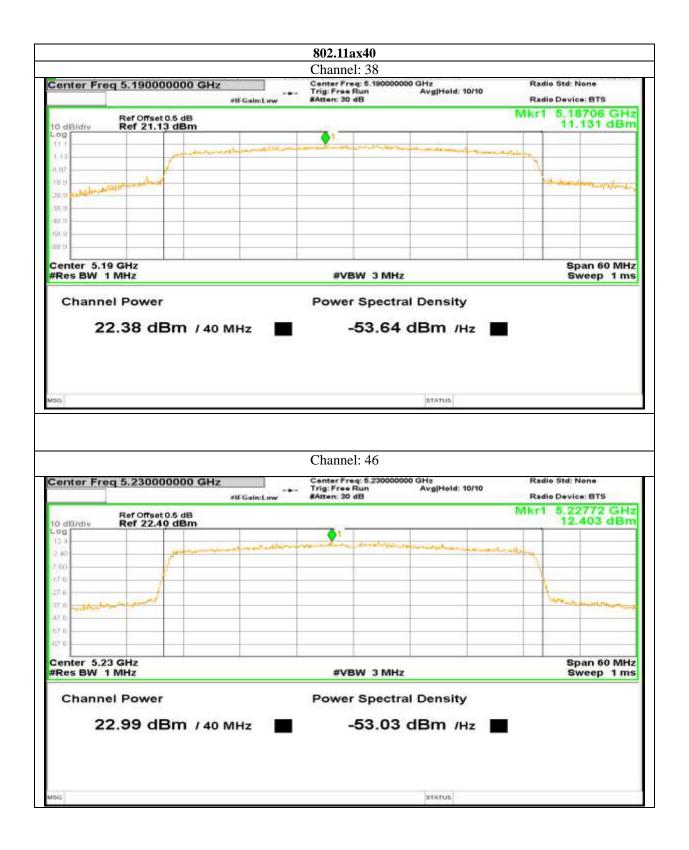

<u>www.aaemtlabs.com</u>

Decision Rule: The result of conformity based on the mentioned standards actual test limits / levels













703 | P a g e

Plot No.174, Udyog Vihar Phase 4, Sector -18, Gurgaon -122016, Haryana, India Contact:0124-4235350, 4145343; e-mail: info @aaemtlabs.com; Website: www.aaemtlabs.com

Decision Rule: The result of conformity based on the mentioned standards actual test limits / levels





## Report No.: AAEMT/RF/231110-04-03



704 | P a g e

Plot No.174, Udyog Vihar Phase 4, Sector -18, Gurgaon -122016, Haryana, India Contact:0124-4235350, 4145343; e-mail: info @aaemtlabs.com; Website: <u>www.aaemtlabs.com</u> Decision Rule: The result of conformity based on the mentioned standards actual test limits / levels





### Report No.: AAEMT/RF/231110-04-03



705 | P a g e

Plot No.174, Udyog Vihar Phase 4, Sector -18, Gurgaon -122016, Haryana, India Contact:0124-4235350, 4145343; e-mail: info @aaemtlabs.com; Website: <u>www.aaemtlabs.com</u> Decision Rule: The result of conformity based on the mentioned standards actual test limits / levels







706 | P a g e

Plot No.174, Udyog Vihar Phase 4, Sector -18, Gurgaon -122016, Haryana, India Contact:0124-4235350, 4145343; e-mail: info @aaemtlabs.com; Website: <u>www.aaemtlabs.com</u> Decision Rule: The result of conformity based on the mentioned standards actual test limits / levels







707 | P a g e

Plot No.174, Udyog Vihar Phase 4, Sector -18, Gurgaon -122016, Haryana, India Contact:0124-4235350, 4145343; e-mail: info @aaemtlabs.com; Website: <u>www.aaemtlabs.com</u> Decision Rule: The re