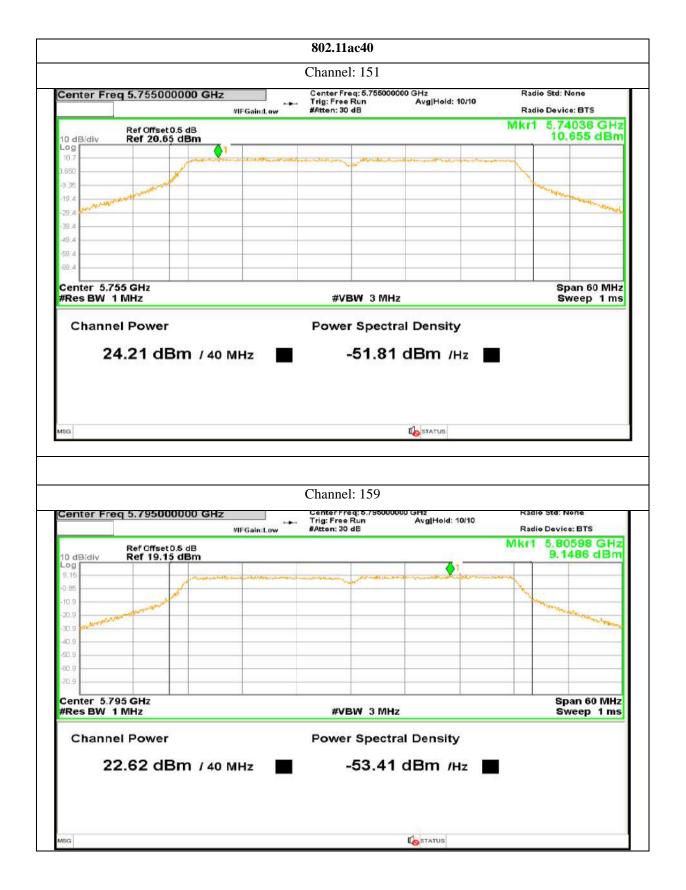

719 | Page

Report No.: AAEMT/RF/231110-04-03

# Antenna 3:

720 | P a g e

Plot No.174, Udyog Vihar Phase 4, Sector -18, Gurgaon -122016, Haryana, India Contact:0124-4235350, 4145343; e-mail: info @aaemtlabs.com; Website: www.aaemtlabs.com

Decision Rule: The result of conformity based on the mentioned standards actual test limits / levels