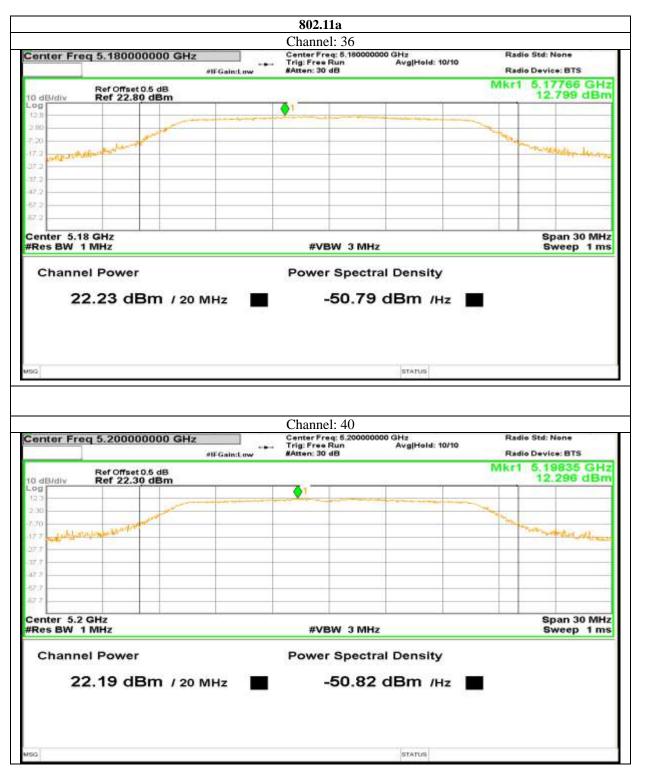

## Report No.: AAEMT/RF/231110-04-03

Report No.: AAEMT/RF/231110-04-03

# Antenna 5:

772 | Page

Plot No.174, Udyog Vihar Phase 4, Sector -18, Gurgaon -122016, Haryana, India Contact:0124-4235350, 4145343; e-mail: info @aaemtlabs.com; Website: <u>www.aaemtlabs.com</u>

Decision Rule: The result of conformity based on the mentioned standards actual test limits / levels