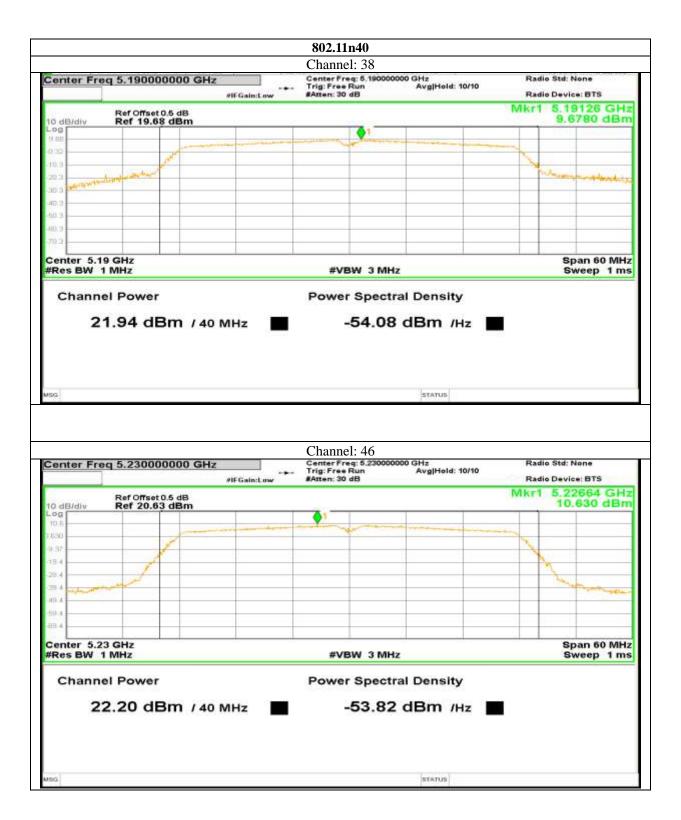

ds actual test limits / levels





## Report No.: AAEMT/RF/231110-04-03







Report No.: AAEMT/RF/231110-04-03

# Antenna 5:



772 | Page

Plot No.174, Udyog Vihar Phase 4, Sector -18, Gurgaon -122016, Haryana, India Contact:0124-4235350, 4145343; e-mail: info @aaemtlabs.com; Website: <u>www.aaemtlabs.com</u>

Decision Rule: The result of conformity based on the mentioned standards actual test limits / levels





Report No.: AAEMT/RF/231110-04-03









774 | P a g e

Plot No.174, Udyog Vihar Phase 4, Sector -18, Gurgaon -122016, Haryana, India Contact:0124-4235350, 4145343; e-mail: info @aaemtlabs.com; Website: <u>www.aaemtlabs.com</u>

Decision Rule: The result of conformity based on the mentioned standards actual test limits / levels





Report No.: AAEMT/RF/231110-04-03









776 | P a g e

Plot No.174, Udyog Vihar Phase 4, Sector -18, Gurgaon -122016, Haryana, India Contact:0124-4235350, 4145343; e-mail: info @aaemtlabs.com; Website: <u>www.aaemtlabs.com</u>

Decision Rule: The result of conformity based on the mentioned standards actual test limits / levels







777 | Page

Plot No.174, Udyog Vihar Phase 4, Sector -18, Gurgaon -122016, Haryana, India Contact:0124-4235350, 4145343; e-mail: info @aaemtlabs.com; Website: <u>www.aaemtlabs.com</u>

Decision Rule: The result of conformity based on the mentioned standards actual test limits / levels





Report No.: AAEMT/RF/231110-04-03



778 | Page

Plot No.174, Udyog Vihar Phase 4, Sector -18, Gurgaon -122016, Haryana, India Contact:0124-4235350, 4145343; e-mail: info @aaemtlabs.com; Website: <u>www.aaemtlab