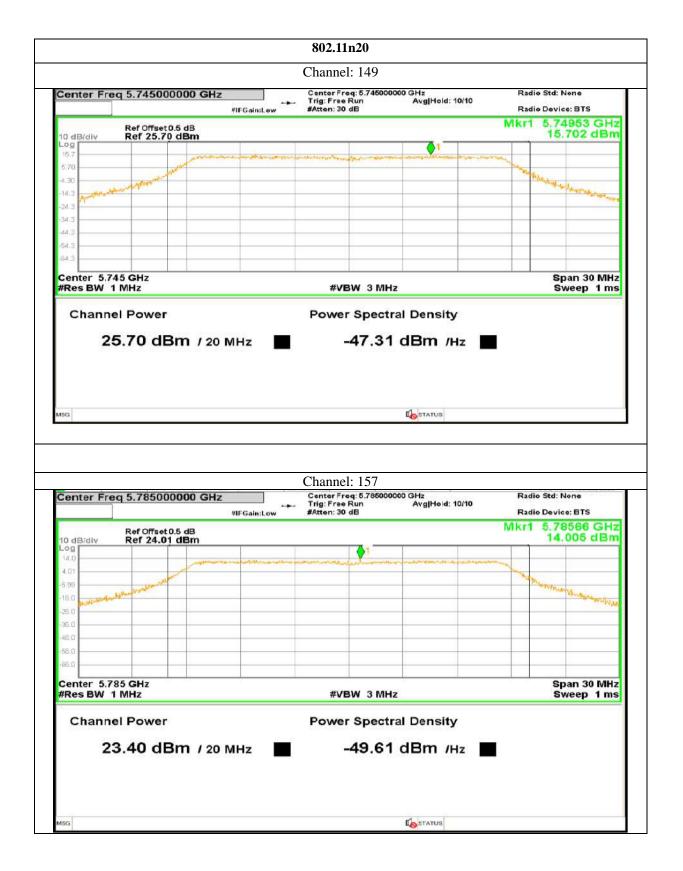

## Report No.: AAEMT/RF/231110-04-03

704 | P a g e

Plot No.174, Udyog Vihar Phase 4, Sector -18, Gurgaon -122016, Haryana, India Contact:0124-4235350, 4145343; e-mail: info @aaemtlabs.com; Website: <u>www.aaemtlabs.com</u> Decision Rule: The result of conformity based on the mentioned standards actual test limits / levels

### Report No.: AAEMT/RF/231110-04-03

705 | P a g e

Plot No.174, Udyog Vihar Phase 4, Sector -18, Gurgaon -122016, Haryana, India Contact:0124-4235350, 4145343; e-mail: info @aaemtlabs.com; Website: <u>www.aaemtlabs.com</u> Decision Rule: The result of conformity based on the mentioned standards actual test limits / levels