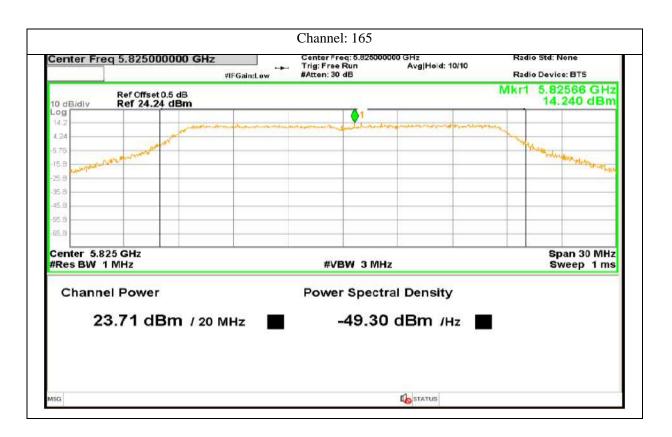

706 | P a g e

Plot No.174, Udyog Vihar Phase 4, Sector -18, Gurgaon -122016, Haryana, India Contact:0124-4235350, 4145343; e-mail: info @aaemtlabs.com; Website: <u>www.aaemtlabs.com</u> Decision Rule: The result of conformity based on the mentioned standards actual test limits / levels

707 | P a g e

Plot No.174, Udyog Vihar Phase 4, Sector -18, Gurgaon -122016, Haryana, India Contact:0124-4235350, 4145343; e-mail: info @aaemtlabs.com; Website: <u>www.aaemtlabs.com</u> Decision Rule: The result of conformity based on the mentioned standards actual test limits / levels