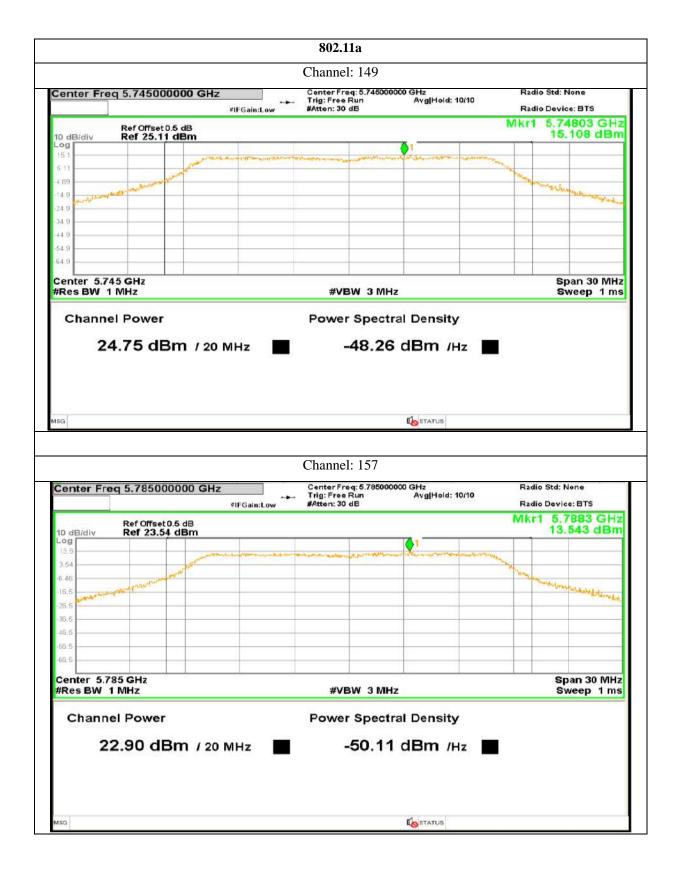

; e-mail: info @aaemtlabs.com; Website: <u>www.aaemtlabs.com</u> Decision Rule: The result of conformity based on the mentioned standards actual test limits / levels





### Report No.: AAEMT/RF/231110-04-03



705 | P a g e

Plot No.174, Udyog Vihar Phase 4, Sector -18, Gurgaon -122016, Haryana, India Contact:0124-4235350, 4145343; e-mail: info @aaemtlabs.com; Website: <u>www.aaemtlabs.com</u> Decision Rule: The result of conformity based on the mentioned standards actual test limits / levels







706 | P a g e

Plot No.174, Udyog Vihar Phase 4, Sector -18, Gurgaon -122016, Haryana, India Contact:0124-4235350, 4145343; e-mail: info @aaemtlabs.com; Website: <u>www.aaemtlabs.com</u> Decision Rule: The result of conformity based on the mentioned standards actual test limits / levels







707 | P a g e

Plot No.174, Udyog Vihar Phase 4, Sector -18, Gurgaon -122016, Haryana, India Contact:0124-4235350, 4145343; e-mail: info @aaemtlabs.com; Website: <u>www.aaemtlabs.com</u> Decision Rule: The result of conformity based on the mentioned standards actual test limits / levels







708 | P a g e







709 | P a g e

Plot No.174, Udyog Vihar Phase 4, Sector -18, Gurgaon -122016, Haryana, India Contact:0124-4235350, 4145343; e-mail: info @aaemtlabs.com; Website: <u>www.aaemtlabs.com</u>

Decision Rule: The result of conformity based on the mentioned standards actual test limits / levels













711 | Page

Plot No.174, Udyog Vihar Phase 4, Sector -18, Gurgaon -122016, Haryana, India Contact:0124-4235350, 4145343; e-mail: info @aaemtlabs.com; Website: <u>www.aaemtlabs.com<