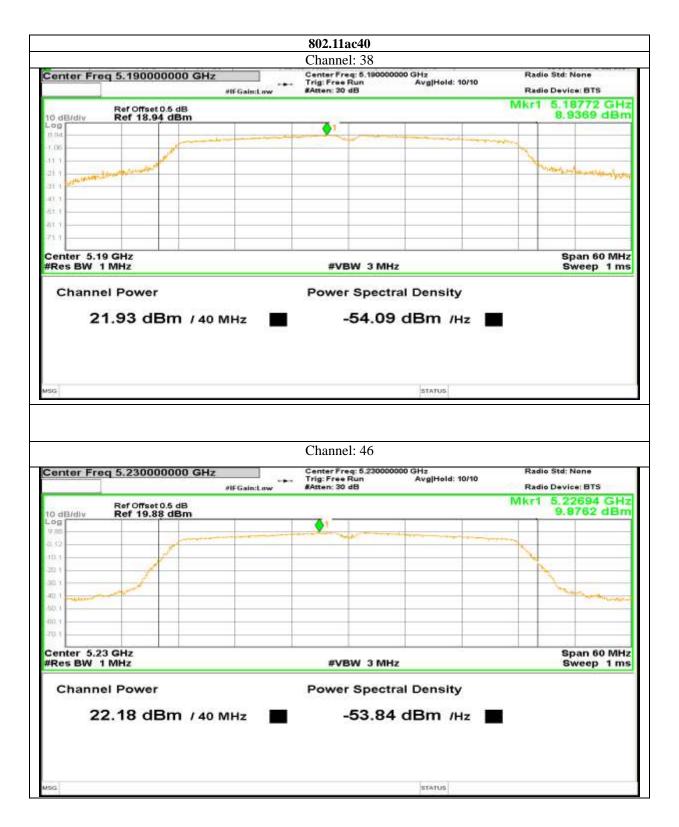

4145343; e-mail: info @aaemtlabs.com; Website: <u>www.aaemtlabs.com</u>

Decision Rule: The result of conformity based on the mentioned standards actual test limits / levels







777 | Page

Plot No.174, Udyog Vihar Phase 4, Sector -18, Gurgaon -122016, Haryana, India Contact:0124-4235350, 4145343; e-mail: info @aaemtlabs.com; Website: <u>www.aaemtlabs.com</u>

Decision Rule: The result of conformity based on the mentioned standards actual test limits / levels





Report No.: AAEMT/RF/231110-04-03



778 | Page

Plot No.174, Udyog Vihar Phase 4, Sector -18, Gurgaon -122016, Haryana, India Contact:0124-4235350, 4145343; e-mail: info @aaemtlabs.com; Website: <u>www.aaemtlabs.com</u> Decision Rule: The result of conformity based on the mentioned standards actual test limits / levels







779 | Page

Plot No.174, Udyog Vihar Phase 4, Sector -18, Gurgaon -122016, Haryana, India Contact:0124-4235350, 4145343; e-mail: info @aaemtlabs.com; Website: <u>www.aaemtlabs.com</u>

Decision Rule: The result of conformity based on the mentioned standards actual test limits / levels





Report No.: AAEMT/RF/231110-04-03



780 | P a g e







781 | P a g e

Plot No.174, Udyog Vihar Phase 4, Sector -18, Gurgaon -122016, Haryana, India Contact:0124-4235350, 4145343; e-mail: info @aaemtlabs.com; Website: <u>www.aaemtlabs.com</u>

Decision Rule: The result of conformity based on the mentioned standards actual test limits / levels





#### Report No.: AAEMT/RF/231110-04-03



782 | P a g e







783 | P a g e

Plot No.174, Udyog Vihar Phase 4, Sector -18, Gurgaon -122016, Haryana, India