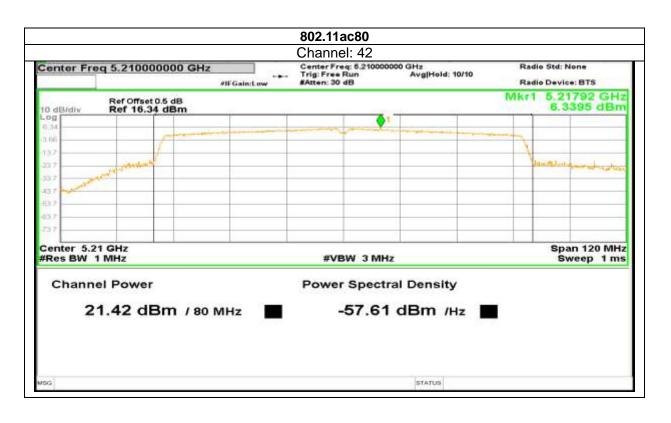

ite: <u>www.aaemtlabs.com</u>

Decision Rule: The result of conformity based on the mentioned standards actual test limits / levels







725 | P a g e

Plot No.174, Udyog Vihar Phase 4, Sector -18, Gurgaon -122016, Haryana, India Contact:0124-4235350, 4145343; e-mail: info @aaemtlabs.com; Website: <u>www.aaemtlabs.com</u> Decision Rule: The result of conformity based on the mentioned standards actual test limits / levels





Report No.: AAEMT/RF/231110-04-03









727 | Page

Plot No.174, Udyog Vihar Phase 4, Sector -18, Gurgaon -122016, Haryana, India Contact:0124-4235350, 4145343; e-mail: info @aaemtlabs.com; Website: <u>www.aaemtlabs.com</u> Decision Rule: The result of conformity based on the mentioned standards actual test limits / levels





Report No.: AAEMT/RF/231110-04-03



728 | P a g e





### Report No.: AAEMT/RF/231110-04-03



729 | Page

Plot No.174, Udyog Vihar Phase 4, Sector -18, Gurgaon -122016, Haryana, India Contact:0124-4235350, 4145343; e-mail: info @aaemtlabs.com; Website: <u>www.aaemtlabs.com</u>

Decision Rule: The result of conformity based on the mentioned standards actual test limits / levels





Report No.: AAEMT/RF/231110-04-03



Plot No.174, Udyog Vihar Phase 4, Sector -18, Gurgaon -122016, Haryana, India Contact:0124-4235350, 4145343; e-mail: info @aaemtlabs.com; Website: <u>www.aaemtlabs.com</u> Decision Rule: The result of conformity based on the mentioned standards actual test limits / levels







731 | P a g e

Plot No.174, Udyog Vihar Phase 4, Sector -18, Gurgaon -122016, Haryana, India Contact:0124-4235350, 4145343; e-mail