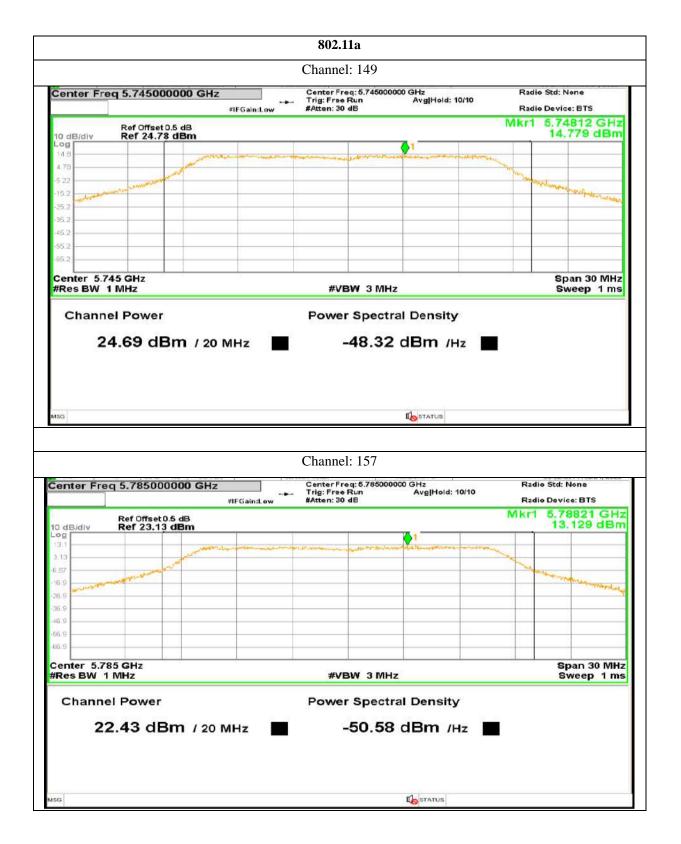

## Report No.: AAEMT/RF/231110-04-03

704 | P a g e

Plot No.174, Udyog Vihar Phase 4, Sector -18, Gurgaon -122016, Haryana, India Contact:0124-4235350, 4145343; e-mail: info @aaemtlabs.com; Website: <u>www.aaemtlabs.com</u> Decision Rule: The result of conformity based on the mentioned standards actual test limits / levels

### Report No.: AAEMT/RF/231110-04-03

705 | P a g e

Plot No.174, Udyog Vihar Phase 4, Sector -18, Gurgaon -122016, Haryana, India Contact:0124-4235350, 4145343; e-mail: info @aaemtlabs.com; Website: <u>www.aaemtlabs.com</u> Decision Rule: The result of conformity based on the mentioned standards actual test limits / levels