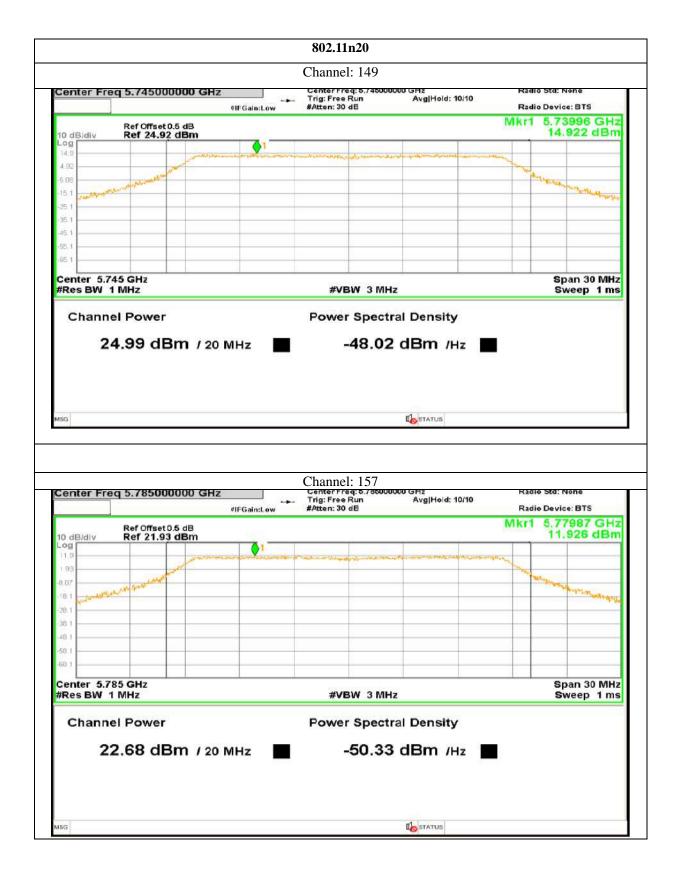

## Report No.: AAEMT/RF/231110-04-03

704 | P a g e

Plot No.174, Udyog Vihar Phase 4, Sector -18, Gurgaon -122016, Haryana, India Contact:0124-4235350, 4145343; e-mail: info @aaemtlabs.com; Website: <u>www.aaemtlabs.com</u> Decision Rule: The result of conformity based on the mentioned standards actual test limits / levels

### Report No.: AAEMT/RF/231110-04-03

705 | P a g e

Plot No.174, Udyog Vihar Phase 4, Sector -18, Gurgaon -122016, Haryana, India Contact:0124-4235350, 4145343; e-mail: info @aaemtlabs.com; Website: <u>www.aaemtlabs.com</u> Decision Rule: The result of conformity based on the mentioned standards actual test limits / levels