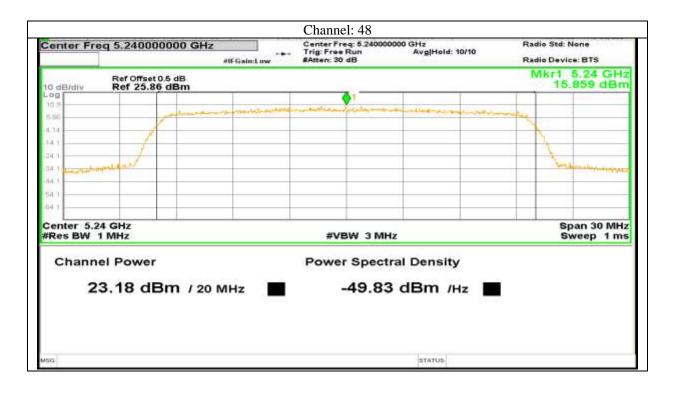

701 | P a g e

Plot No.174, Udyog Vihar Phase 4, Sector -18, Gurgaon -122016, Haryana, India Contact:0124-4235350, 4145343; e-mail: info @aaemtlabs.com; Website: <u>www.aaemtlabs.com</u>

Decision Rule: The result of conformity based on the mentioned standards actual test limits / levels













703 | P a g e

Plot No.174, Udyog Vihar Phase 4, Sector -18, Gurgaon -122016, Haryana, India Contact:0124-4235350, 4145343; e-mail: info @aaemtlabs.com; Website: www.aaemtlabs.com

Decision Rule: The result of conformity based on the mentioned standards actual test limits / levels





## Report No.: AAEMT/RF/231110-04-03



704 | P a g e

Plot No.174, Udyog Vihar Phase 4, Sector -18, Gurgaon -122016, Haryana, India Contact:0124-4235350, 4145343; e-mail: info @aaemtlabs.com; Website: <u>www.aaemtlabs.com</u> Decision Rule: The result of conformity based on the mentioned standards actual test limits / levels





### Report No.: AAEMT/RF/231110-04-03



705 | P a g e

Plot No.174, Udyog Vihar Phase 4, Sector -18, Gurgaon -122016, Haryana, India Contact:0124-4235350, 4145343; e-mail: info @aaemtlabs.com; Website: <u>www.aaemtlabs.com</u> Decision Rule: The result of conformity based on the mentioned standards actual test limits / levels







706 | P a g e

Plot No.174, Udyog Vihar Phase 4, Sector -18, Gurgaon -122016, Haryana, India Contact:0124-4235350, 4145343; e-mail: info @aaemtlabs.com; Website: <u>www.