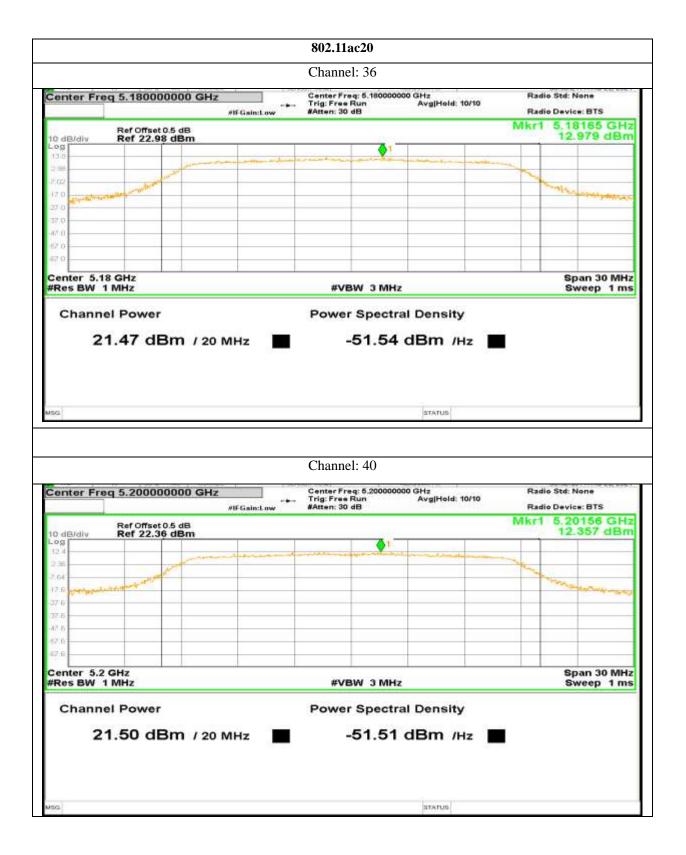

45343; e-mail: info @aaemtlabs.com; Website: <u>www.aaemtlabs.com</u>

Decision Rule: The result of conformity based on the mentioned standards actual test limits / levels





Report No.: AAEMT/RF/231110-04-03



723 | Page

Plot No.174, Udyog Vihar Phase 4, Sector -18, Gurgaon -122016, Haryana, India Contact:0124-4235350, 4145343; e-mail: info @aaemtlabs.com; Website: <u>www.aaemtlabs.com</u> Decision Rule: The result of conformity based on the mentioned standards actual test limits / levels







724 | P a g e

Plot No.174, Udyog Vihar Phase 4, Sector -18, Gurgaon -122016, Haryana, India Contact:0124-4235350, 4145343; e-mail: info @aaemtlabs.com; Website: <u>www.aaemtlabs.com</u>

Decision Rule: The result of conformity based on the mentioned standards actual test limits / levels







725 | P a g e

Plot No.174, Udyog Vihar Phase 4, Sector -18, Gurgaon -122016, Haryana, India Contact:0124-4235350, 4145343; e-mail: info @aaemtlabs.com; Website: <u>www.aaemtlabs.com</u> Decision Rule: The result of conformity based on the mentioned standards actual test limits / levels





Report No.: AAEMT/RF/231110-04-03









727 | Page

Plot No.174, Udyog Vihar Phase 4, Sector -18, Gurgaon -122016, Haryana, India Contact:0124-4235350, 4145343; e-mail: info @aaemtlabs.com; Website: <u>www.aaemtlabs.com</u> Decision Rule: The result of conformity based on the mentioned standards actual test limits / levels





Report No.: AAEMT/RF/231110-04-03



728 | P a g e





### Report No.: AAEMT/RF/231110-04-03



729 | Page

Plot No.174, Udyog Vihar Phase 4, Sector -18, Gurgaon -122016,