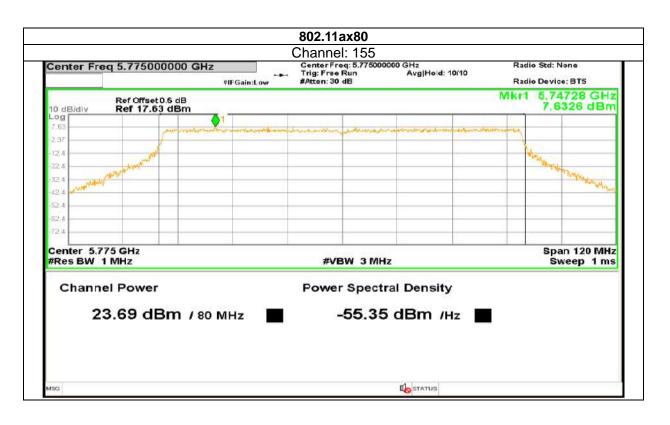

719 | Page

Report No.: AAEMT/RF/231110-04-03

# Antenna 3:

720 | P a g e

Plot No.174, Udyog Vihar Phase 4, Sector -18, Gurgaon -122016, Haryana, India Contact:0124-4235350, 4145343; e-mail: info @aaemtlabs.com; Website: www.aaemtlabs.com

Decision Rule: The result of conformity based on the mentioned standards actual test limits / levels