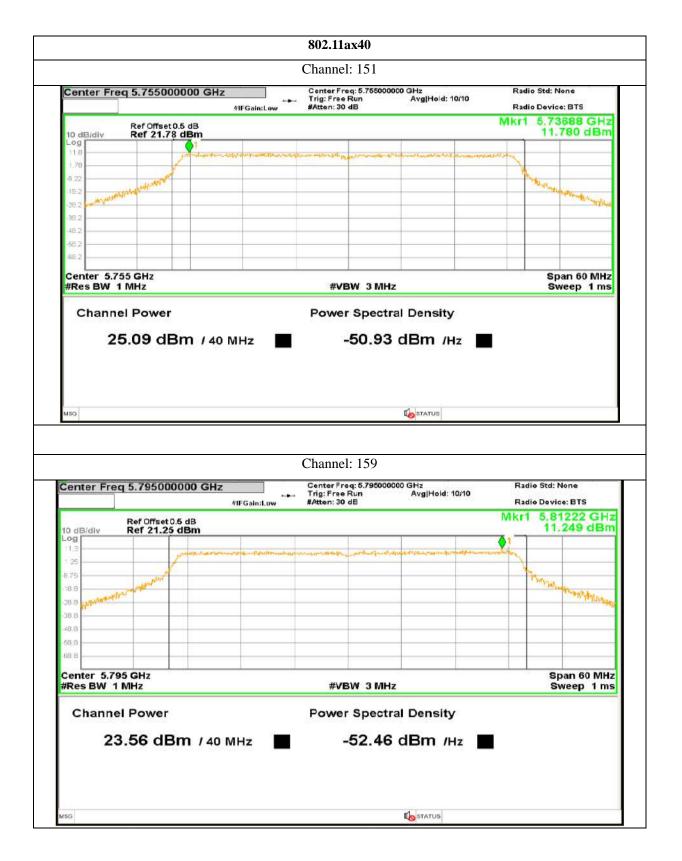

na, India Contact:0124-4235350, 4145343; e-mail: info @aaemtlabs.com; Website: <u>www.aaemtlabs.com</u> Decision Rule: The result of conformity based on the mentioned standards actual test limits / levels







794 | P a g e

Plot No.174, Udyog Vihar Phase 4, Sector -18, Gurgaon -122016, Haryana, India Contact:0124-4235350, 4145343; e-mail: info @aaemtlabs.com; Website: <u>www.aaemtlabs.com</u> Decision Rule: The result of conformity based on the mentioned standards actual test limits / levels







795 | P a g e

Plot No.174, Udyog Vihar Phase 4, Sector -18, Gurgaon -122016, Haryana, India Contact:0124-4235350, 4145343; e-mail: info @aaemtlabs.com; Website: <u>www.aaemtlabs.com</u> Decision Rule: The result of conformity based on the mentioned standards actual test limits / levels







796 | P a g e











Report No.: AAEMT/RF/231110-04-03

# Antenna 6:



798 | P a g e

Plot No.174, Udyog Vihar Phase 4, Sector -18, Gurgaon -122016, Haryana, India Contact:0124-4235350, 4145343; e-mail: info @aaemtlabs.com; Website: <u>www.aaemtlabs.com</u>

Decision Rule: The result of conformity based on the mentioned standards actual test limits / levels





Report No.: AAEMT/RF/231110-04-03



Plot No.174, Udyog Vihar Phase 4, Sector -18, Gurgaon -122016, Haryana, India Contact:0124-4235350, 4145343; e-mail: info @aaemtlabs.com; Website: <u>www.aaemtlabs.com</u> Decision Rule: The result of conformity based on the mentioned standards actual test limits / levels







800 | P a g e

Plot No.174, Udyog Vihar Phase 4, Sector -18, Gurgaon -122016, Haryana, India Contact:0124-42353