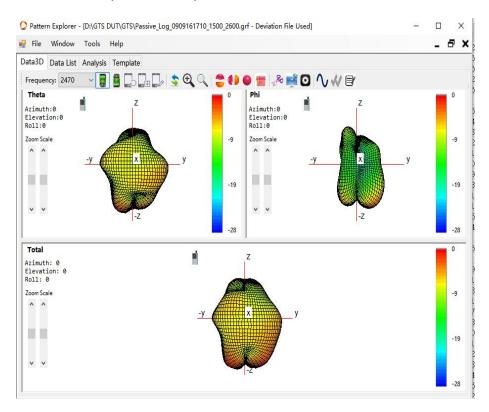

|  |  |

Note: Antenna gain was measured in the anechoic chamber, 3D scan was exercised, and the highest numbers are reported in this document.

#### **Antenna Test data:**

Antenna model name: M392

Antenna type: PIFA

### Antenna Gain and Antenna Type specification:

| Antenna Gain (dBi) |                |       | Antenna Type |
|--------------------|----------------|-------|--------------|
| 2.4G WiFi & BT     | 2400~2483.5MHz | -0.3  | PIFA         |
| 5G Wifi            | 5150~5250 MHz  | -1.60 | PIFA         |
|                    | 5250~5350 MHz  | -1.60 | PIFA         |
|                    | 5470~5725 MHz  | -0.10 | PIFA         |
|                    | 5725~5850 MHz  | 0.50  | PIFA         |
| NFC                | 13.56MHz       | /     | LOOP Antenna |

### WIFI 2.4G (2442MHz)



WIFI 5G B1/2 (5150~5350)



#### WIFI 5G B3 (5470~5725)



## WIFI 5G B4 (5725~5850)