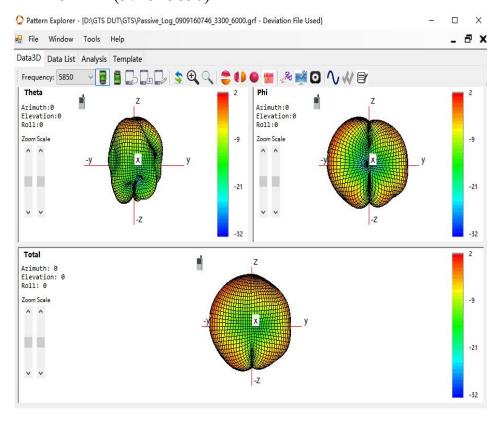

and the highest numbers are reported in this document.

#### **Antenna Test data:**

Antenna model name: M392

Antenna type: PIFA

### Antenna Gain and Antenna Type specification:

| Antenna Gain (dBi) |                |       | Antenna Type |
|--------------------|----------------|-------|--------------|
| 2.4G WiFi & BT     | 2400~2483.5MHz | -0.3  | PIFA         |
| 5G Wifi            | 5150~5250 MHz  | -1.60 | PIFA         |
|                    | 5250~5350 MHz  | -1.60 | PIFA         |
|                    | 5470~5725 MHz  | -0.10 | PIFA         |
|                    | 5725~5850 MHz  | 0.50  | PIFA         |
| NFC                | 13.56MHz       | /     | LOOP Antenna |

### WIFI 2.4G (2442MHz)



WIFI 5G B1/2 (5150~5350)



#### WIFI 5G B3 (5470~5725)



## WIFI 5G B4 (5725~5850)