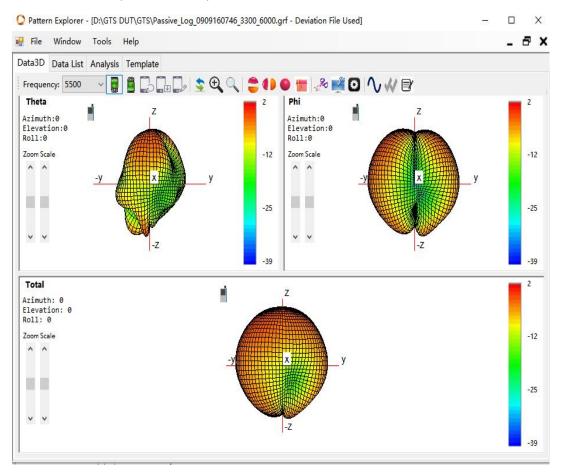

amber, 3D scan was exercised, and the highest numbers are reported in this document.

#### **Antenna Test data:**

Antenna model name: M392

Antenna type: PIFA

### Antenna Gain and Antenna Type specification:

| Antenna Gain (dBi) |                |       | Antenna Type |
|--------------------|----------------|-------|--------------|
| 2.4G WiFi & BT     | 2400~2483.5MHz | -0.3  | PIFA         |
| 5G Wifi            | 5150~5250 MHz  | -1.60 | PIFA         |
|                    | 5250~5350 MHz  | -1.60 | PIFA         |
|                    | 5470~5725 MHz  | -0.10 | PIFA         |
|                    | 5725~5850 MHz  | 0.50  | PIFA         |
| NFC                | 13.56MHz       | /     | LOOP Antenna |

### WIFI 2.4G (2442MHz)



WIFI 5G B1/2 (5150~5350)



#### WIFI 5G B3 (5470~5725)



## WIFI 5G B4 (5725~5850)