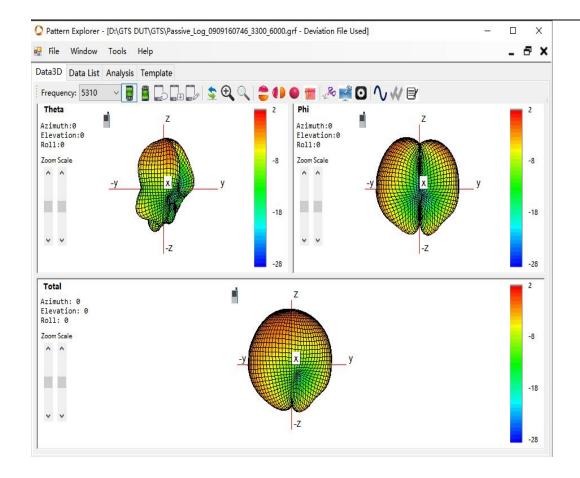

was measured in the anechoic chamber, 3D scan was exercised, and the highest numbers are reported in this document.

#### **Antenna Test data:**

Antenna model name: M392

Antenna type: PIFA

### Antenna Gain and Antenna Type specification:

| Antenna Gain (dBi) |                |       | Antenna Type |
|--------------------|----------------|-------|--------------|
| 2.4G WiFi & BT     | 2400~2483.5MHz | -0.3  | PIFA         |
| 5G Wifi            | 5150~5250 MHz  | -1.60 | PIFA         |
|                    | 5250~5350 MHz  | -1.60 | PIFA         |
|                    | 5470~5725 MHz  | -0.10 | PIFA         |
|                    | 5725~5850 MHz  | 0.50  | PIFA         |
| NFC                | 13.56MHz       | /     | LOOP Antenna |

### WIFI 2.4G (2442MHz)



WIFI 5G B1/2 (5150~5350)



#### WIFI 5G B3 (5470~5725)



## WIFI 5G B4 (5725~5850)