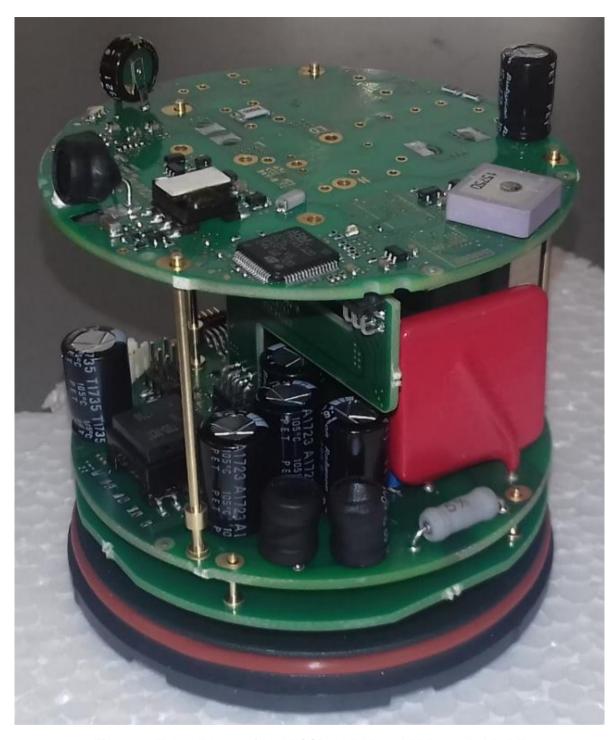

Figure 13 Telecell base with 6LPCCD and 6 mm PCB spacers

Figure 14Telecell base with 6LPCCD and 6LPAB1

Figure 15 Telecell Base with 6LPCCD, 6LPAB1, 45 mm PCB spacers and 6LPDB1

Figure 16 Telecell base with 6LPCCD, 6LPAB1, 6LPDB1 and 6LP1BF

Figure 17 Complete internal assembly with antenna