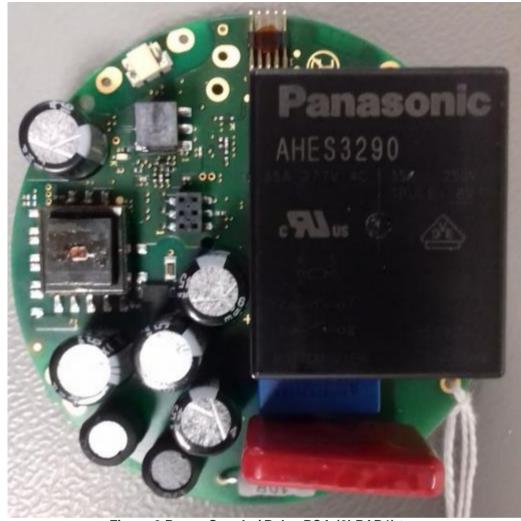

## 1 Internal Photographs for T2A4N

FCC ID: XYD-2N4D

ISED Canada: 12199A-2N4D

Figure 1 Power Supply / Relay PCA (6LPAB1) bottom

T2A4N Internal Photographs for T2A4N

Figure 2 Power Supply / Relay PCA (6LPAB1) top

Figure 3 Power Supply / Relay PCA (6LPAB1) top

Figure 4 Radio PCA (6LP1BF) top antenna removed

Figure 5 Radio PCA (6LP1BF) bottom

Figure 6 Radio PCA (6LP1BF) bottom with RF screening enclosure removed

Figure 7 Interface PCB (6LPCCD) top