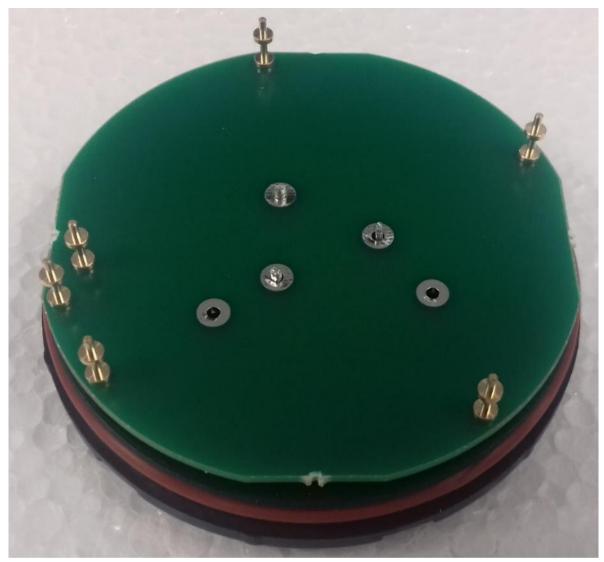

## 1 Internal Photographs for T2A4N

FCC ID: XYD-2N4D

ISED Canada: 12199A-2N4D

Figure 1 Power Supply / Relay PCA (6LPAB1) bottom

T2A4N Internal Photographs for T2A4N

Figure 2 Power Supply / Relay PCA (6LPAB1) top