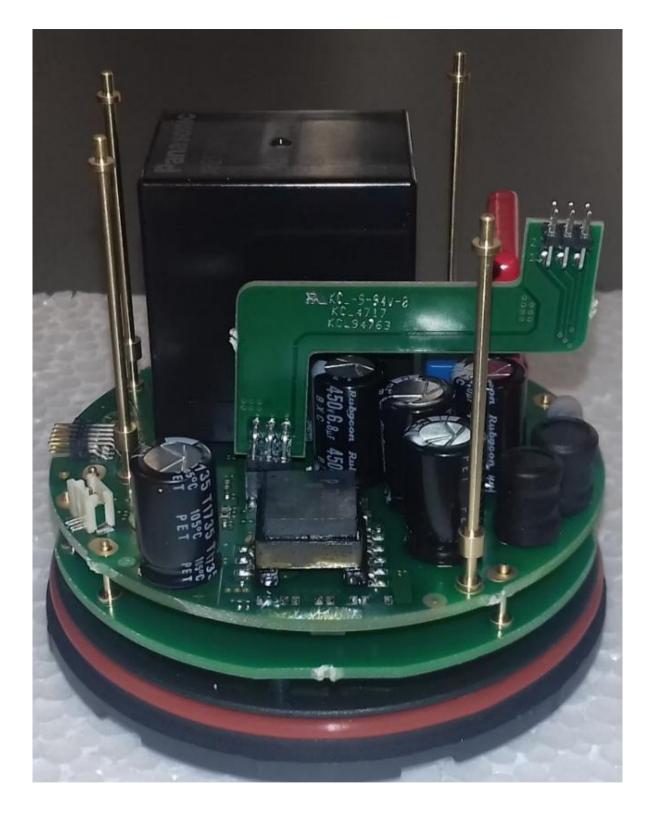

Figure 13 Telecell base with 6LPCCD and 6 mm PCB spacers

Figure 14Telecell base with 6LPCCD and 6LPAB1

Figure 15 Telecell Base with 6LPCCD, 6LPAB1, 45 mm PCB spacers and 6LPDB1

Figure 16 Telecell base with 6LPCCD, 6LPAB1, 6LPDB1 and 6LP1BF