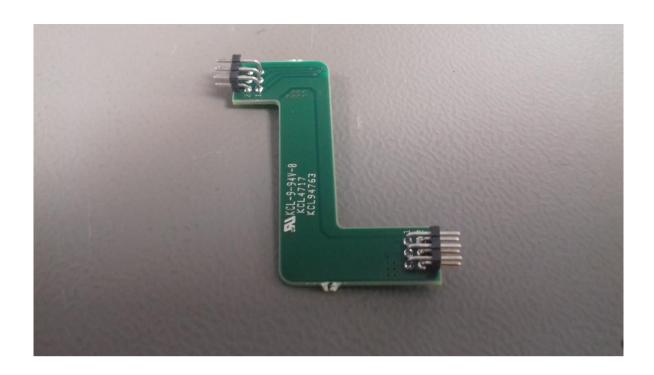

Figure 8 Interface PCB (6LPCCD) bottom

Figure 9 Interboard Connector Module (6LPDB1) top

Figure 10 Interboard Connector Module (6LPDB1) bottom

Figure 11 Telecell base bottom

Figure 12 Telecell base with assembly 6LPCCD