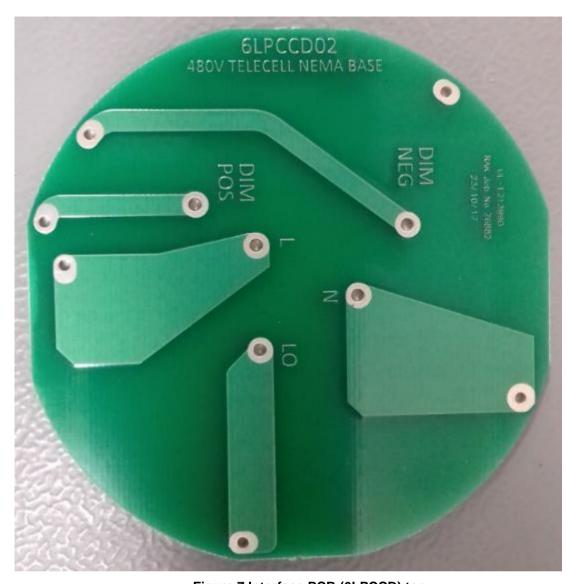

Figure 3 Power Supply / Relay PCA (6LPAB1) top

Figure 4 Radio PCA (6LP1BF) top antenna removed

Figure 5 Radio PCA (6LP1BF) bottom

Figure 6 Radio PCA (6LP1BF) bottom with RF screening enclosure removed

Figure 7 Interface PCB (6LPCCD) top