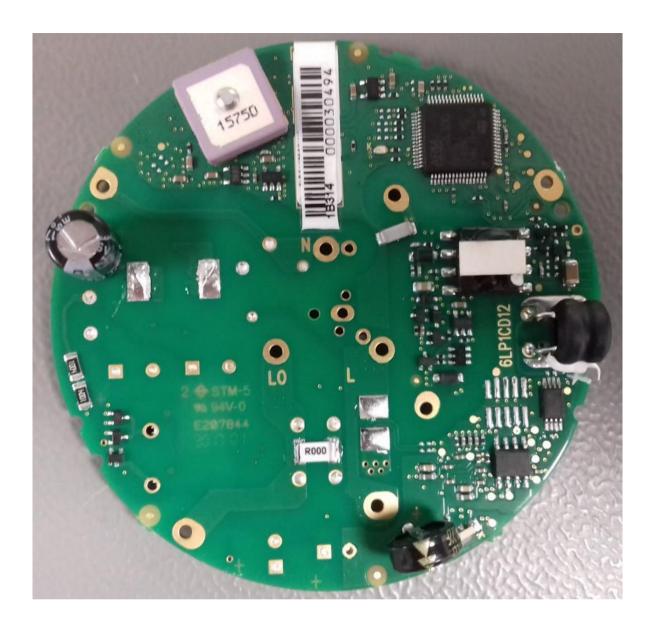

Figure 3 Power Supply / Relay PCA (6LPAB1) top

Figure 4 Radio PCA (6LP1BF) top antenna removed

Figure 5 Radio PCA (6LP1BF) bottom

Figure 6 Radio PCA (6LP1BF) bottom with RF screening enclosure removed

Figure 7 Interface PCB (6LPCCD) top

Figure 8 Interface PCB (6LPCCD) bottom

Figure 9 Interboard Connector Module (6LPDB1) top

Figure 10 Interboard Connector Module (6LPDB1) bottom

Figure 11 Telecell base bottom

Figure 12 Telecell base with assembly 6LPCCD