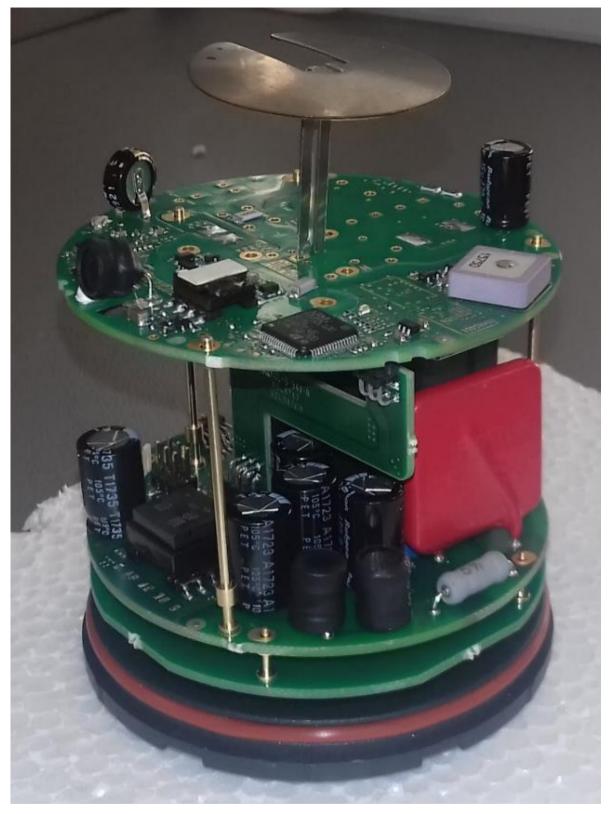

Figure 13 Telecell base with 6LPCCD and 6 mm PCB spacers

Figure 14Telecell base with 6LPCCD and 6LPAB1

Figure 15 Telecell Base with 6LPCCD, 6LPAB1, 45 mm PCB spacers and 6LPDB1

Figure 16 Telecell base with 6LPCCD, 6LPAB1, 6LPDB1 and 6LP1BF

Figure 17 Complete internal assembly with antenna