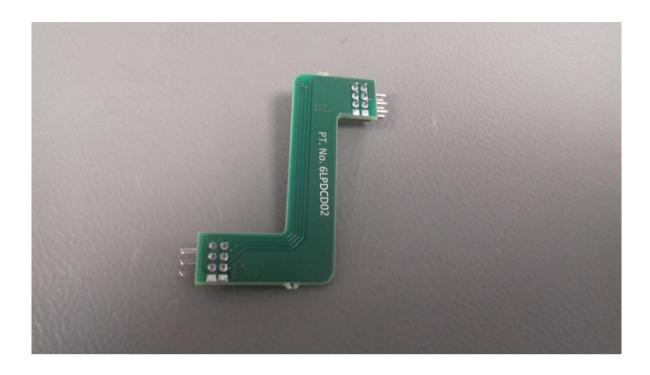

Figure 8 Interface PCB (6LPCCD) bottom

Figure 9 Interboard Connector Module (6LPDB1) top

Figure 10 Interboard Connector Module (6LPDB1) bottom

Figure 11 Telecell base bottom

Figure 12 Telecell base with assembly 6LPCCD