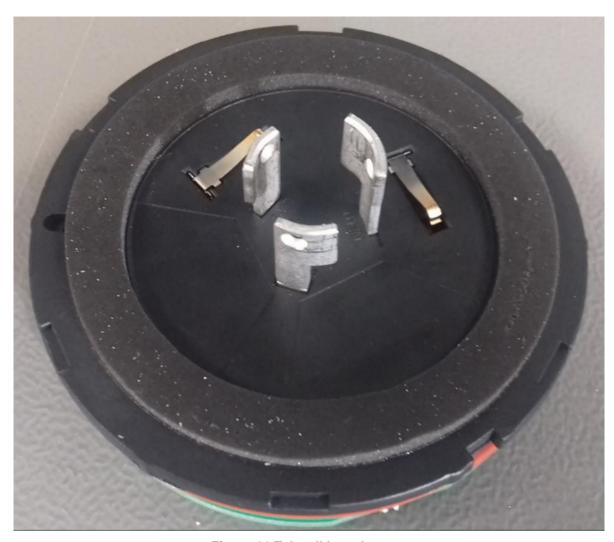

Figure 8 Interface PCB (6LPCCD) bottom

Figure 9 Interboard Connector Module (6LPDB1) top

Figure 10 Interboard Connector Module (6LPDB1) bottom

Figure 11 Telecell base bottom

Figure 12 Telecell base with assembly 6LPCCD