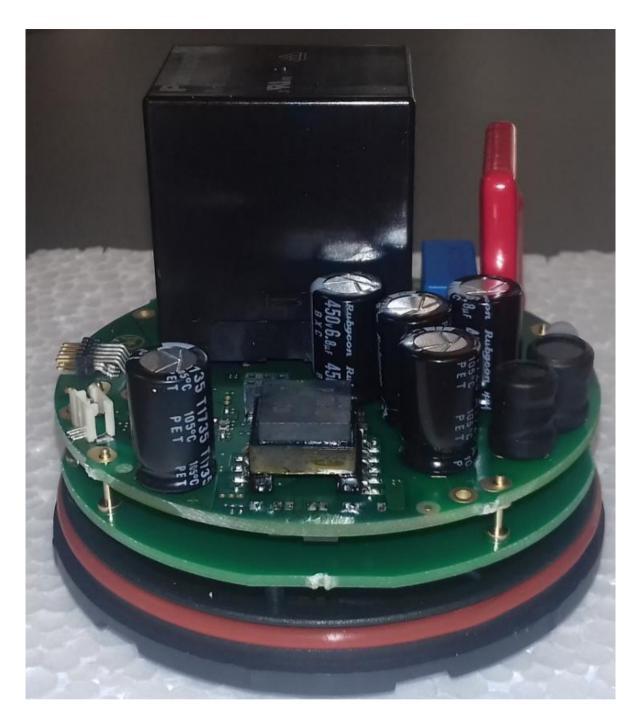

Figure 13 Telecell base with 6LPCCD and 6 mm PCB spacers

Figure 14Telecell base with 6LPCCD and 6LPAB1

Figure 15 Telecell Base with 6LPCCD, 6LPAB1, 45 mm PCB spacers and 6LPDB1

Figure 16 Telecell base with 6LPCCD, 6LPAB1, 6LPDB1 and 6LP1BF