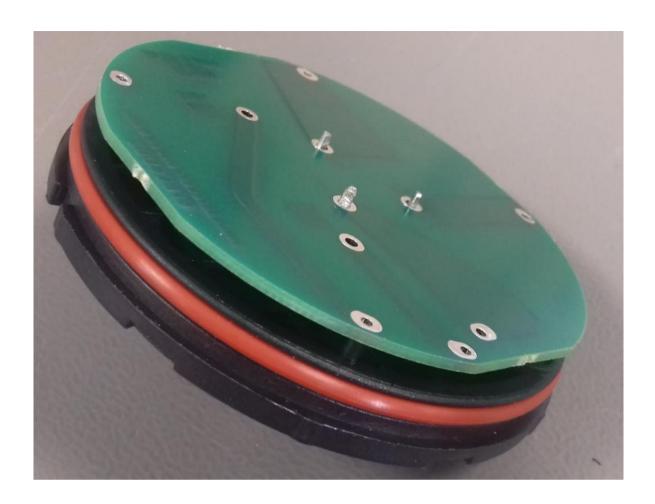

Figure 8 Interface PCB (6LPCCD) bottom

Figure 9 Interboard Connector Module (6LPDB1) top

Figure 10 Interboard Connector Module (6LPDB1) bottom

Figure 11 Telecell base bottom

Figure 12 Telecell base with assembly 6LPCCD