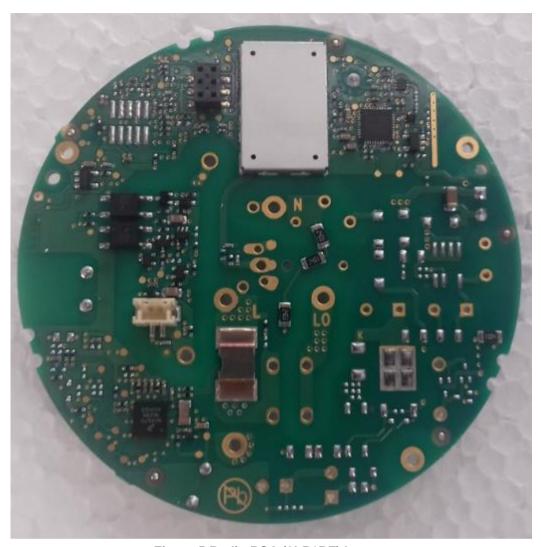

## 1 Internal Photographs for T2A4N

FCC ID: XYD-2N4D

ISED Canada: 12199A-2N4D

Figure 1 Power Supply / Relay PCA (6LPAB1) bottom

T2A4N Internal Photographs for T2A4N

Figure 2 Power Supply / Relay PCA (6LPAB1) top

Figure 3 Power Supply / Relay PCA (6LPAB1) top

Figure 4 Radio PCA (6LP1BF) top antenna removed

Figure 5 Radio PCA (6LP1BF) bottom

Figure 6 Radio PCA (6LP1BF) bottom with RF screening enclosure removed

Figure 7 Interface PCB (6LPCCD) top