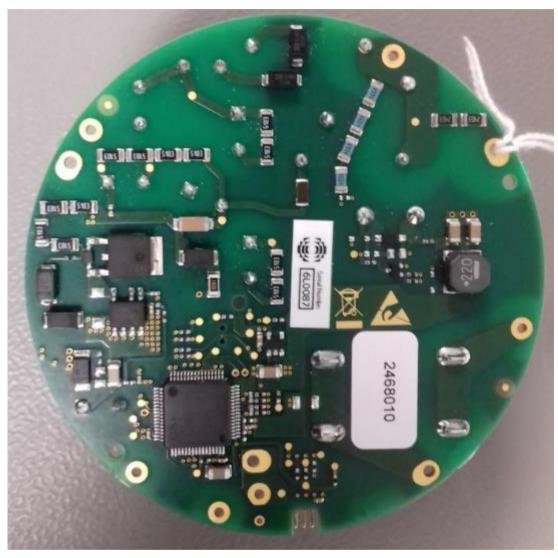

## 1 Internal Photographs for T2A4N

FCC ID: XYD-2N4D

ISED Canada: 12199A-2N4D

Figure 1 Power Supply / Relay PCA (6LPAB1) bottom

T2A4N Internal Photographs for T2A4N

Figure 2 Power Supply / Relay PCA (6LPAB1) top