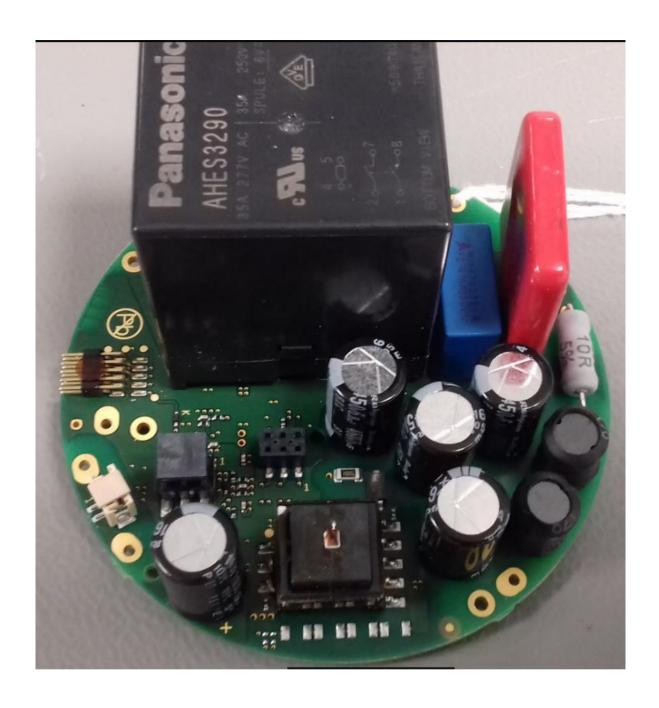

Figure 3 Power Supply / Relay PCA (6LPAB1) top

Figure 4 Radio PCA (6LP1BF) top antenna removed

Figure 5 Radio PCA (6LP1BF) bottom

Figure 6 Radio PCA (6LP1BF) bottom with RF screening enclosure removed

Figure 7 Interface PCB (6LPCCD) top