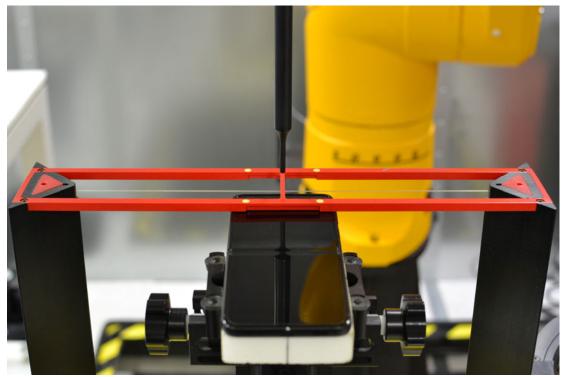

Figure 18-1
Ear Reference Point HAC Phantom Alignment

Figure 18-2 HAC Phantom Plane Alignment

| FCC ID: A3LSMF711U     | PCTEST* Proud to be port of @ sistement | HAC (RF EMISSIONS) TEST REPORT | SAMSUNG | Approved by:<br>Quality Manager |
|------------------------|-----------------------------------------|--------------------------------|---------|---------------------------------|
| Filename:              | Test Dates:                             | DUT Type:                      |         | Page 100 of 101                 |
| 1M2104070032-19-R2.A3L | 4/19/2021 - 5/11/2021                   | Portable Handset               |         |                                 |