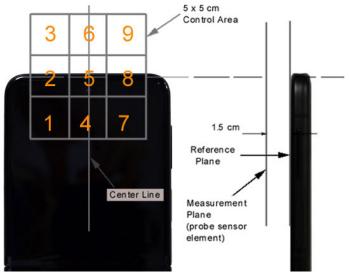

Figure 18-3 5x5 Scan grid above WD

Figure 18-4 E-Field WD Scan overlay

| FCC ID: A3LSMF711U     | PCTEST* Proud to be part of (the distributor) | HAC (RF EMISSIONS) TEST REPORT | SAMSUNG | Approved by:<br>Quality Manager |
|------------------------|-----------------------------------------------|--------------------------------|---------|---------------------------------|
| Filename:              | Test Dates:                                   | DUT Type:                      |         | Page 101 of 101                 |
| 1M2104070032-19-R2.A3L | 4/19/2021 - 5/11/2021                         | Portable Handset               |         |                                 |