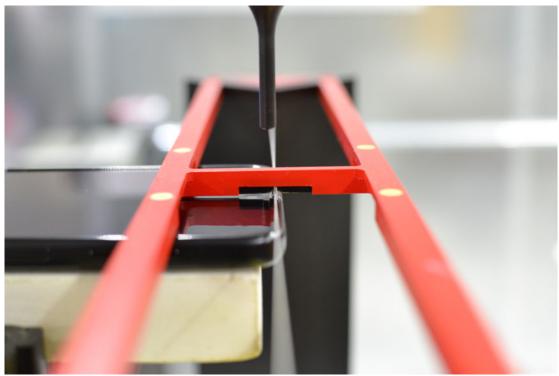

Figure 18-1
Ear Reference Point HAC Phantom Alignment

Figure 18-2 HAC Phantom Plane Alignment

| FCC ID: A3LSMF711U     | PCTEST* Proud to be port of @ sistement | HAC (RF EMISSIONS) TEST REPORT | SAMSUNG | Approved by:<br>Quality Manager |
|------------------------|-----------------------------------------|--------------------------------|---------|---------------------------------|
| Filename:              | Test Dates:                             | DUT Type:                      |         | Page 100 of 101                 |
| 1M2104070032-19-R2.A3L | 4/19/2021 - 5/11/2021                   | Portable Handset               |         |                                 |