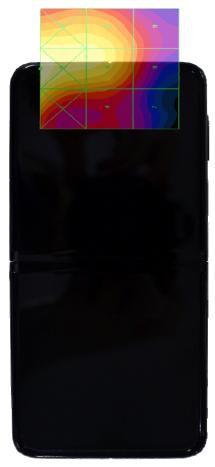

Figure 18-3 5x5 Scan grid above WD

Figure 18-4 E-Field WD Scan overlay

| FCC ID: A3LSMF711U     | PCTEST* Proud to be part of (the distributor) | HAC (RF EMISSIONS) TEST REPORT | SAMSUNG | Approved by:<br>Quality Manager |
|------------------------|-----------------------------------------------|--------------------------------|---------|---------------------------------|
| Filename:              | Test Dates:                                   | DUT Type:                      |         | Page 101 of 101                 |
| 1M2104070032-19-R2.A3L | 4/19/2021 - 5/11/2021                         | Portable Handset               |         |                                 |