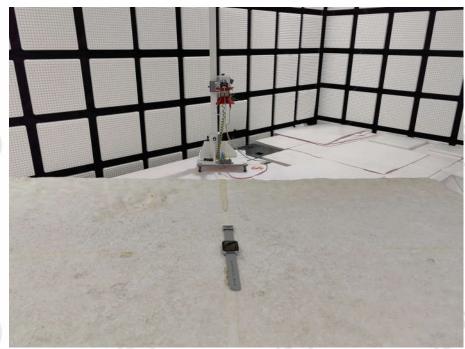

## **7 PHOTOGRAPHS OF TEST SETUP**

Test Model No.: S9246AA

Radiated spurious emission Test Setup-1(Below 1GHz)

Radiated spurious emission Test Setup-2(Above 1GHz)

**AC Power Line Conducted Emission** 