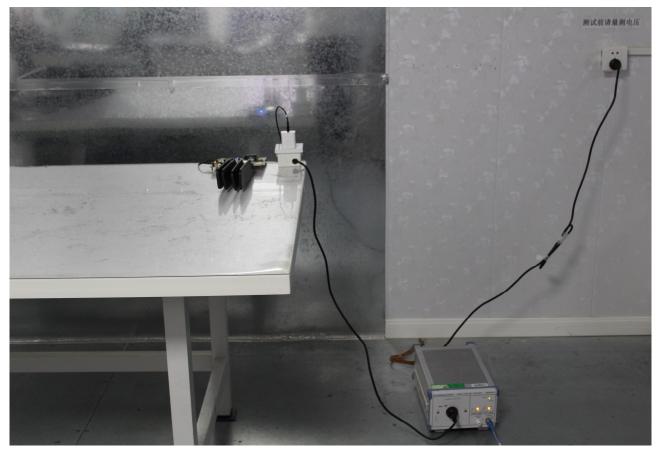

## 1 Photographs – RF

Test model No.: NL952-NA

**1.1** Setup for AC Power Line Conducted Emissions below 30MHz

Unless otherwise agreed in writing, this document is issued by the Company subject to its General Conditions of Service printed overleaf, available on request or accessible at http://www.sgs.com/en/Terms-and-Conditions.aspx and, for electronic format documents, subject to Terms and Conditions for Electronic Documents at http://www.sgs.com/en/Terms-and-Conditions/Terms-en-Document.aspx. Attention is drawn to the limitation of liability, indemnification and jurisdiction issues defined therein. Any holder of this document is advised that information contained hereon reflects the Company's findings at the time of its intervention only and within the limits of Client's instructions, if any. The Company's sole responsibility is to its Client and this document does not excore a transaction from exercising all their rights and obligations under the transaction documents. This document is unlawful and offenders may be prosecuted to the fullest extent of the law. Unless otherwise stated the results shown in this test report refer only to the sample(s) test neg that and sole approach some on the subscription only. Antention: To check the authenticity of testing inspection report & certificate, please contact us at telephone: (86-755) 8307 1443, or email: CN Doccheck@ass.com