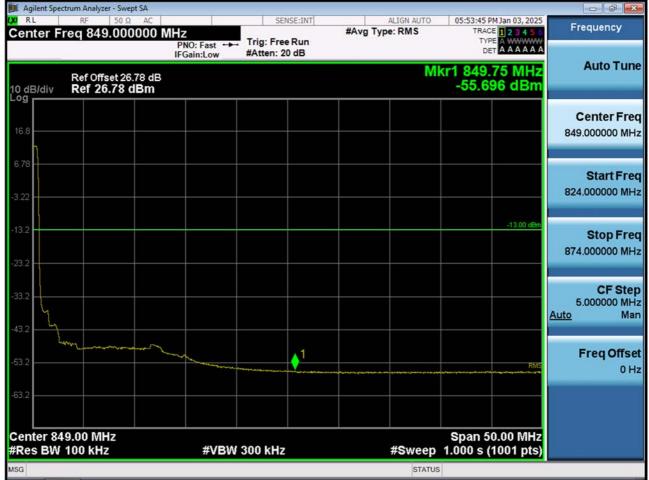

## BAND 26. Band Edge (1.4 MHz\_QPSK\_FullRB)

F-TP22-03 (Rev. 06) Page 113 of 120

BAND 26. Band Edge (3 MHz\_QPSK\_RB 1\_14)

F-TP22-03 (Rev. 06) Page 114 of 120

BAND 26. Band Edge (3 MHz\_QPSK\_ Full RB)

F-TP22-03 (Rev. 06) Page 115 of 120