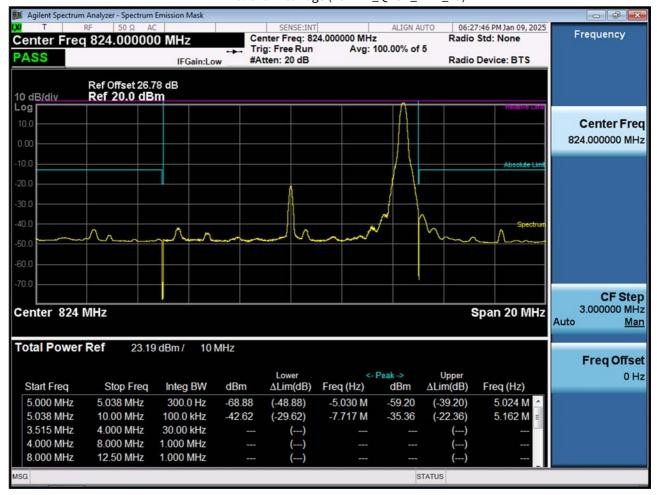

F-TP22-03 (Rev. 06) Page 109 of 120

BAND 26. Channel Edge (10 MHz\_QPSK\_RB 1\_49)

F-TP22-03 (Rev. 06) Page 110 of 120

BAND 26. Channel Edge (10 MHz\_QPSK\_Full RB)

F-TP22-03 (Rev. 06) Page 111 of 120

BAND 26. Band Edge (1.4 MHz\_QPSK\_RB 1\_5)