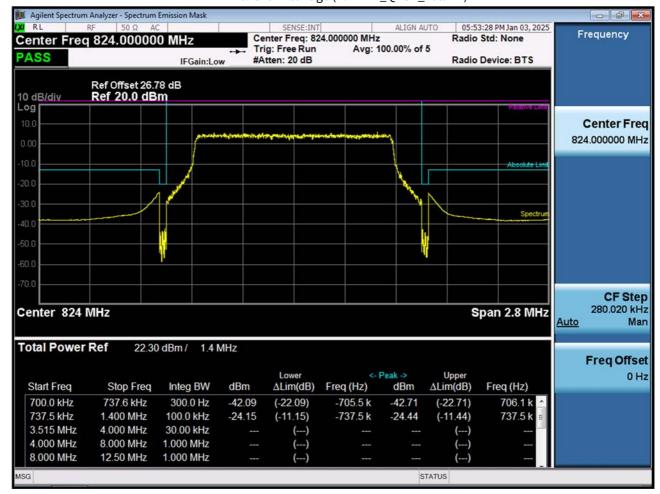

F-TP22-03 (Rev. 06) Page 109 of 120

BAND 26. Channel Edge (10 MHz\_QPSK\_RB 1\_49)

F-TP22-03 (Rev. 06) Page 110 of 120

BAND 26. Channel Edge (10 MHz\_QPSK\_Full RB)

F-TP22-03 (Rev. 06) Page 111 of 120

BAND 26. Band Edge (1.4 MHz\_QPSK\_RB 1\_5)