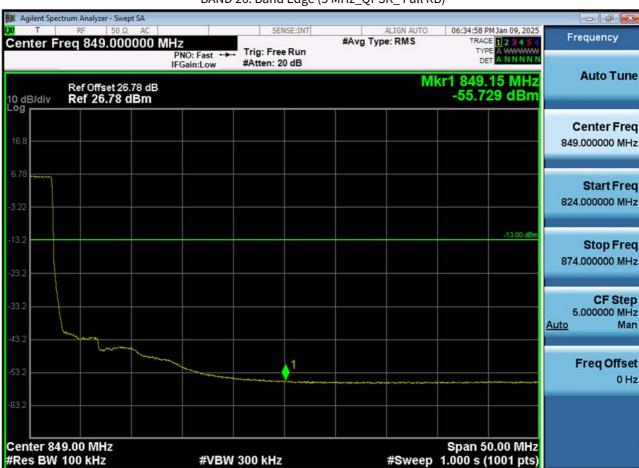

## BAND 26. Band Edge (1.4 MHz\_QPSK\_FullRB)

F-TP22-03 (Rev. 06) Page 113 of 120

BAND 26. Band Edge (3 MHz\_QPSK\_RB 1\_14)

F-TP22-03 (Rev. 06) Page 114 of 120

BAND 26. Band Edge (3 MHz\_QPSK\_ Full RB)

F-TP22-03 (Rev. 06) Page 115 of 120