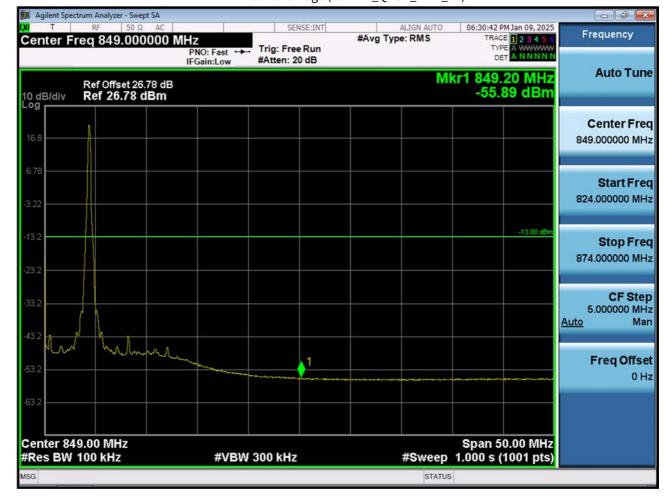

F-TP22-03 (Rev. 06) Page 109 of 120

BAND 26. Channel Edge (10 MHz\_QPSK\_RB 1\_49)

F-TP22-03 (Rev. 06) Page 110 of 120

BAND 26. Channel Edge (10 MHz\_QPSK\_Full RB)

F-TP22-03 (Rev. 06) Page 111 of 120

BAND 26. Band Edge (1.4 MHz\_QPSK\_RB 1\_5)