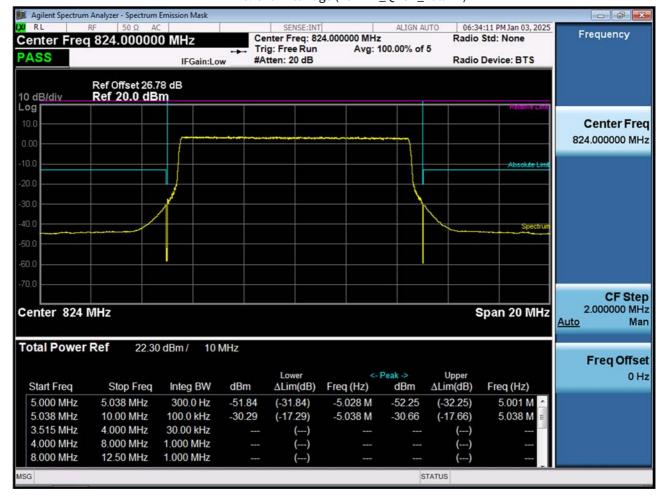

BAND 26. Band Edge (10 MHz\_QPSK\_ Full RB)

F-TP22-03 (Rev. 06) Page 119 of 120