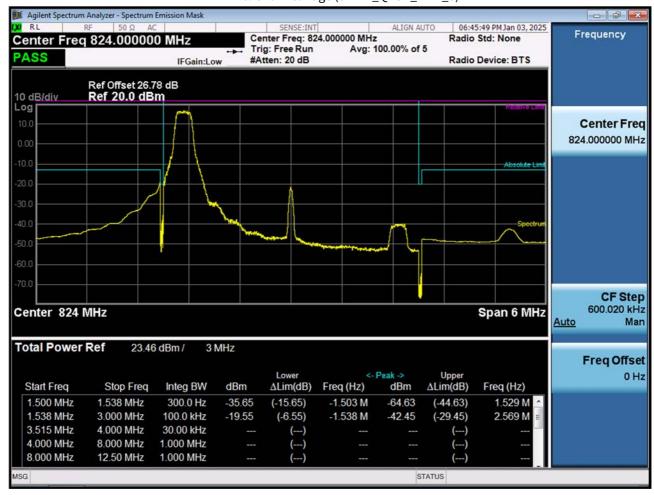

F-TP22-03 (Rev. 06) Page 112 of 120

## BAND 26. Band Edge (1.4 MHz\_QPSK\_FullRB)

F-TP22-03 (Rev. 06) Page 113 of 120

BAND 26. Band Edge (3 MHz\_QPSK\_RB 1\_14)

F-TP22-03 (Rev. 06) Page 114 of 120

BAND 26. Band Edge (3 MHz\_QPSK\_ Full RB)

F-TP22-03 (Rev. 06) Page 115 of 120