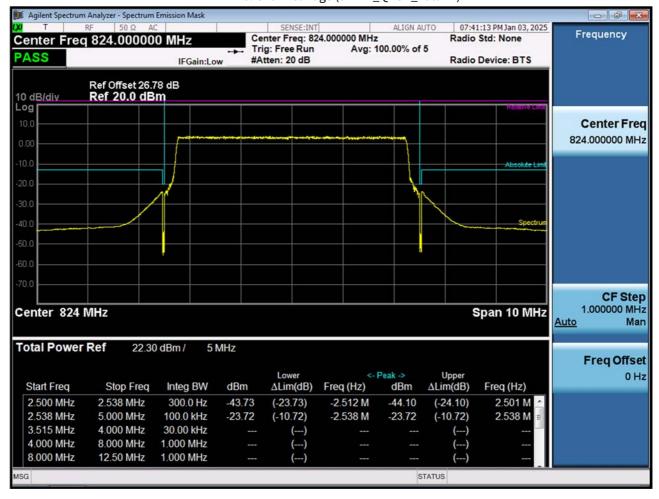

BAND 26. Band Edge (5 MHz\_QPSK\_RB 1\_24)

F-TP22-03 (Rev. 06) Page 116 of 120

BAND 26. Band Edge (5 MHz\_QPSK\_Full RB)

F-TP22-03 (Rev. 06) Page 117 of 120

BAND 26. Band Edge (10 MHz\_QPSK\_RB 1\_49)

F-TP22-03 (Rev. 06) Page 118 of 120