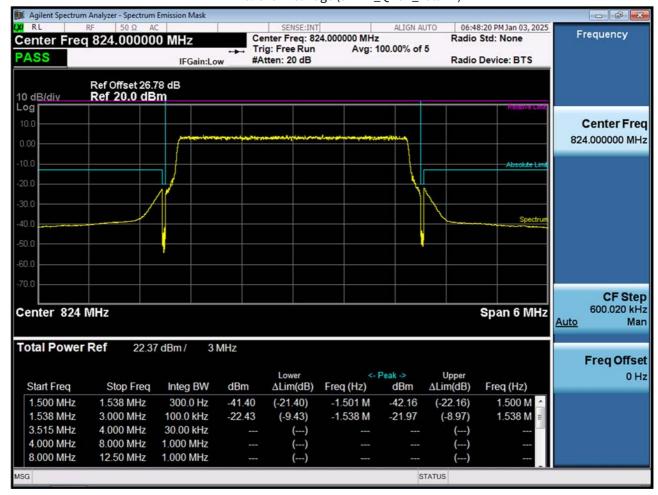

F-TP22-03 (Rev. 06) Page 112 of 120

## BAND 26. Band Edge (1.4 MHz\_QPSK\_FullRB)

F-TP22-03 (Rev. 06) Page 113 of 120

BAND 26. Band Edge (3 MHz\_QPSK\_RB 1\_14)

F-TP22-03 (Rev. 06) Page 114 of 120

BAND 26. Band Edge (3 MHz\_QPSK\_ Full RB)

F-TP22-03 (Rev. 06) Page 115 of 120