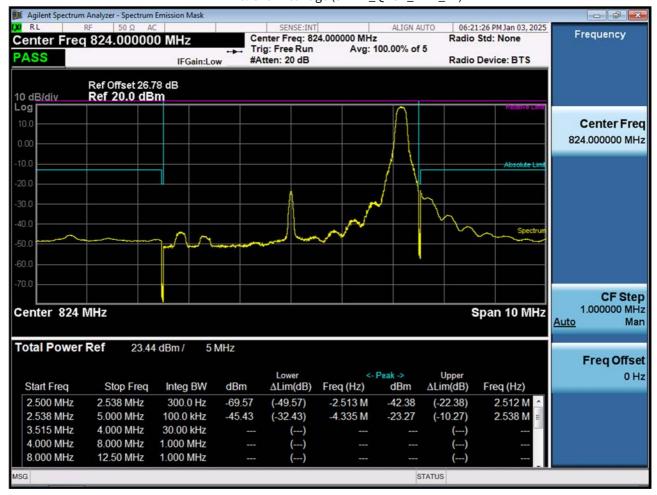

F-TP22-03 (Rev. 06) Page 106 of 120

BAND 26. Channel Edge (5 MHz\_QPSK\_RB 1\_24)

F-TP22-03 (Rev. 06) Page 107 of 120

BAND 26. Channel Edge (5 MHz\_QPSK\_Full RB)

F-TP22-03 (Rev. 06) Page 108 of 120

BAND 26. Channel Edge (10 MHz\_QPSK\_RB 1\_0)