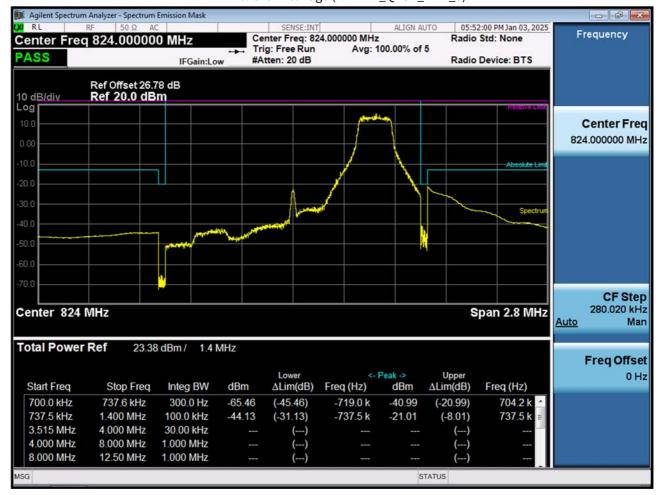

F-TP22-03 (Rev. 06) Page 109 of 120

BAND 26. Channel Edge (10 MHz\_QPSK\_RB 1\_49)

F-TP22-03 (Rev. 06) Page 110 of 120

BAND 26. Channel Edge (10 MHz\_QPSK\_Full RB)

F-TP22-03 (Rev. 06) Page 111 of 120

BAND 26. Band Edge (1.4 MHz\_QPSK\_RB 1\_5)