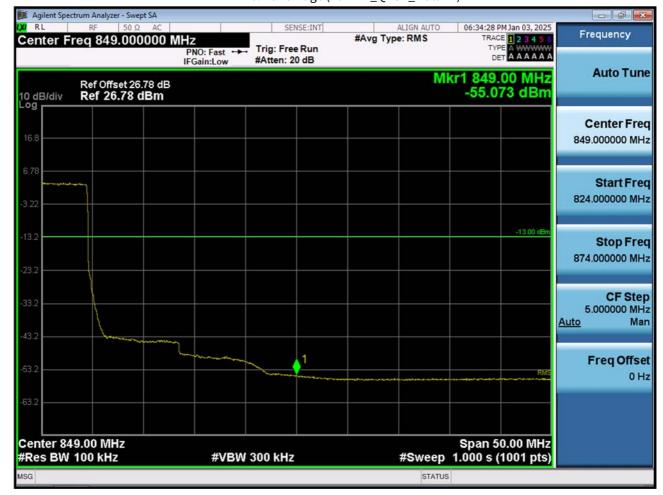

F-TP22-03 (Rev. 06) Page 109 of 120

BAND 26. Channel Edge (10 MHz\_QPSK\_RB 1\_49)

F-TP22-03 (Rev. 06) Page 110 of 120

BAND 26. Channel Edge (10 MHz\_QPSK\_Full RB)

F-TP22-03 (Rev. 06) Page 111 of 120

BAND 26. Band Edge (1.4 MHz\_QPSK\_RB 1\_5)