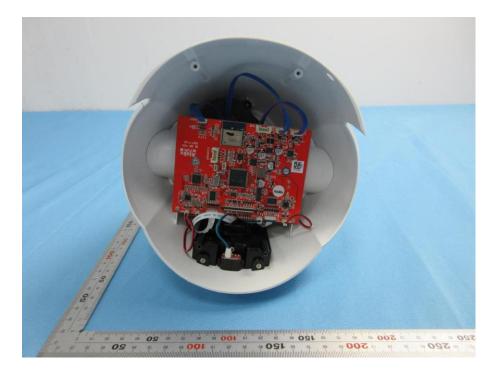

## **Internal Photos**

| Applicant:                  | Shanghai PartnerX Robotics Co., Ltd                                       |
|-----------------------------|---------------------------------------------------------------------------|
| Address of Applicant:       | 8th Floor, Building 90, No. 1122 North Qinzhou Rd. Shanghai, China 200233 |
| Equipment Under Test (EUT): |                                                                           |
| Product Name:               | Abilix Educational Robot Mobile Series                                    |
| Model No.:                  | Oculus 2                                                                  |