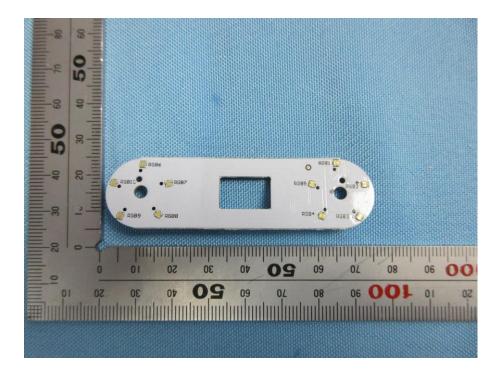

## **Internal Photos**

| Applicant:                  | Shanghai PartnerX Robotics Co., Ltd                                       |
|-----------------------------|---------------------------------------------------------------------------|
| Address of Applicant:       | 8th Floor, Building 90, No. 1122 North Qinzhou Rd. Shanghai, China 200233 |
| Equipment Under Test (EUT): |                                                                           |
| Product Name:               | Abilix Educational Robot Mobile Series                                    |
| Model No.:                  | Oculus 2                                                                  |