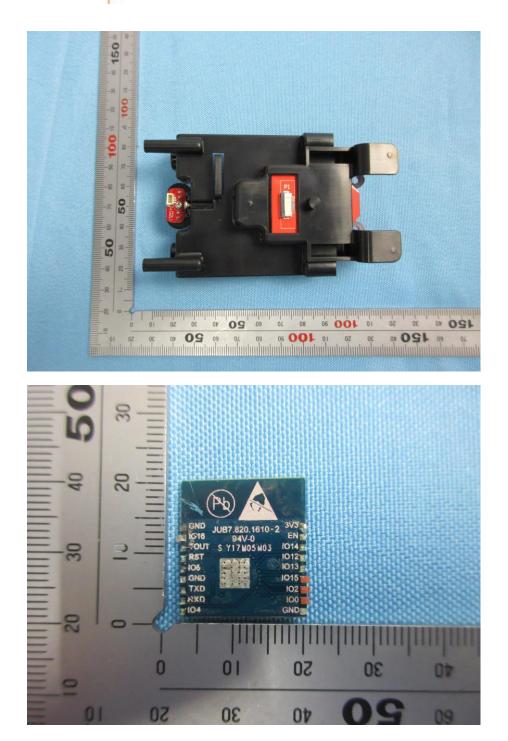

## **Internal Photos**

| Applicant:                  | Shanghai PartnerX Robotics Co., Ltd                                       |
|-----------------------------|---------------------------------------------------------------------------|
| Address of Applicant:       | 8th Floor, Building 90, No. 1122 North Qinzhou Rd. Shanghai, China 200233 |
| Equipment Under Test (EUT): |                                                                           |
| Product Name:               | Abilix Educational Robot Mobile Series                                    |
| Model No.:                  | Oculus 2                                                                  |