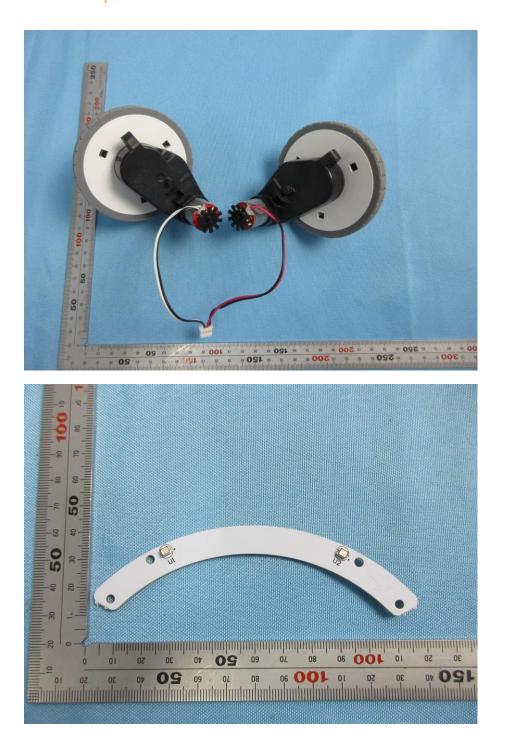

## **Internal Photos**

| Applicant:                  | Shanghai PartnerX Robotics Co., Ltd                                       |
|-----------------------------|---------------------------------------------------------------------------|
| Address of Applicant:       | 8th Floor, Building 90, No. 1122 North Qinzhou Rd. Shanghai, China 200233 |
| Equipment Under Test (EUT): |                                                                           |
| Product Name:               | Abilix Educational Robot Mobile Series                                    |
| Model No.:                  | Oculus 2                                                                  |