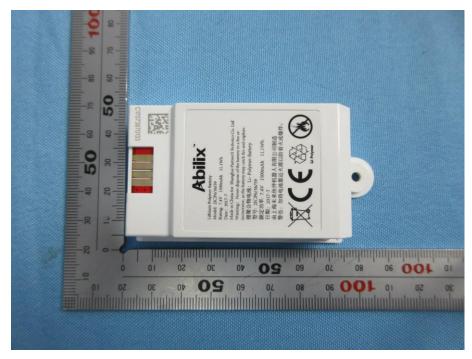

## **Internal Photos**

| Applicant:                  | Shanghai PartnerX Robotics Co., Ltd                                       |
|-----------------------------|---------------------------------------------------------------------------|
| Address of Applicant:       | 8th Floor, Building 90, No. 1122 North Qinzhou Rd. Shanghai, China 200233 |
| Equipment Under Test (EUT): |                                                                           |
| Product Name:               | Abilix Educational Robot Mobile Series                                    |
| Model No.:                  | Oculus 2                                                                  |