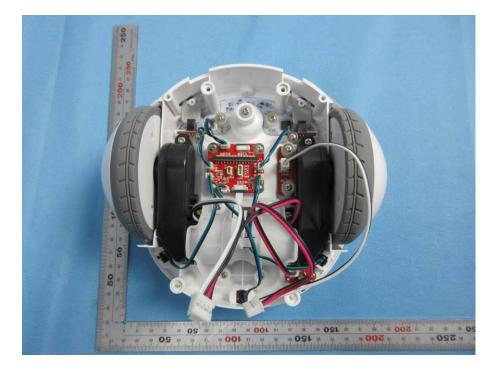

## **Internal Photos**

| Applicant:                  | Shanghai PartnerX Robotics Co., Ltd                                       |
|-----------------------------|---------------------------------------------------------------------------|
| Address of Applicant:       | 8th Floor, Building 90, No. 1122 North Qinzhou Rd. Shanghai, China 200233 |
| Equipment Under Test (EUT): |                                                                           |
| Product Name:               | Abilix Educational Robot Mobile Series                                    |
| Model No.:                  | Oculus 2                                                                  |