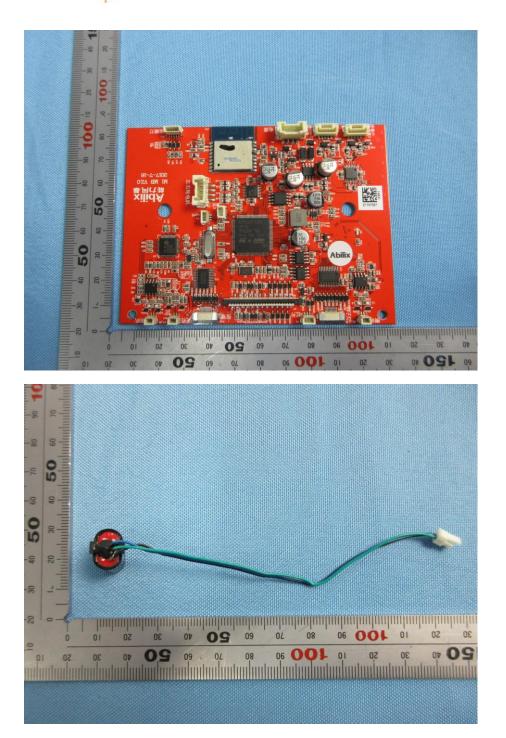

## **Internal Photos**

| Applicant:                  | Shanghai PartnerX Robotics Co., Ltd                                       |
|-----------------------------|---------------------------------------------------------------------------|
| Address of Applicant:       | 8th Floor, Building 90, No. 1122 North Qinzhou Rd. Shanghai, China 200233 |
| Equipment Under Test (EUT): |                                                                           |
| Product Name:               | Abilix Educational Robot Mobile Series                                    |
| Model No.:                  | Oculus 2                                                                  |