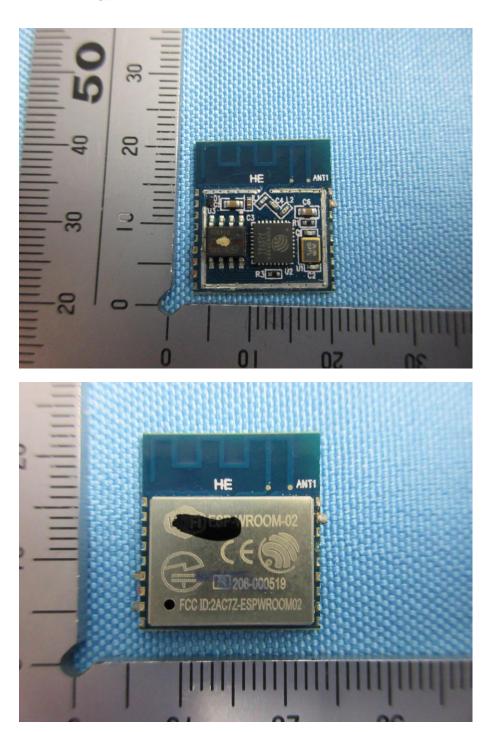

## **Internal Photos**

| Applicant:                  | Shanghai PartnerX Robotics Co., Ltd                                       |
|-----------------------------|---------------------------------------------------------------------------|
| Address of Applicant:       | 8th Floor, Building 90, No. 1122 North Qinzhou Rd. Shanghai, China 200233 |
| Equipment Under Test (EUT): |                                                                           |
| Product Name:               | Abilix Educational Robot Mobile Series                                    |
| Model No.:                  | Oculus 2                                                                  |