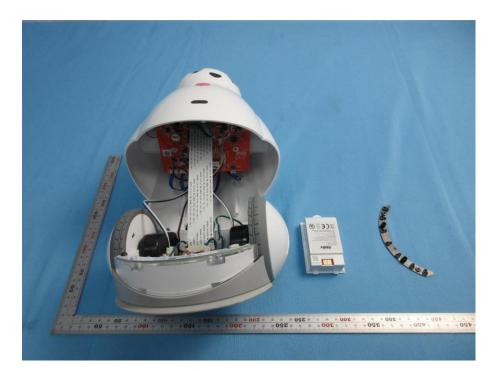

## **Internal Photos**

| Applicant:                  | Shanghai PartnerX Robotics Co., Ltd                                       |
|-----------------------------|---------------------------------------------------------------------------|
| Address of Applicant:       | 8th Floor, Building 90, No. 1122 North Qinzhou Rd. Shanghai, China 200233 |
| Equipment Under Test (EUT): |                                                                           |
| Product Name:               | Abilix Educational Robot Mobile Series                                    |
| Model No.:                  | Oculus 2                                                                  |