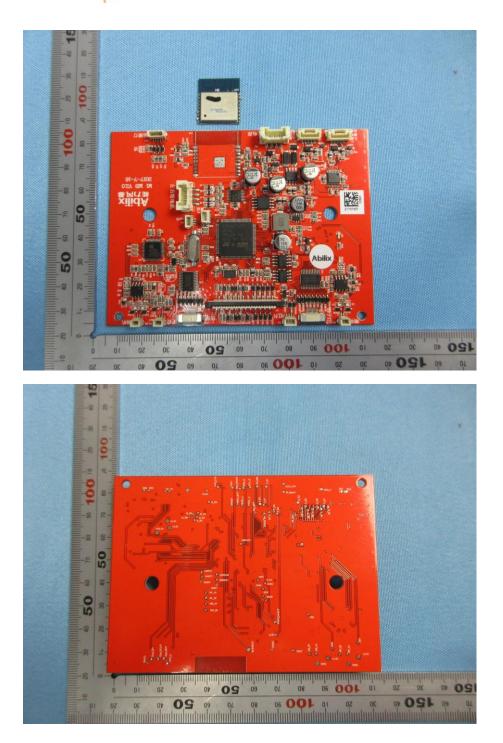

## **Internal Photos**

| Applicant:                  | Shanghai PartnerX Robotics Co., Ltd                                       |
|-----------------------------|---------------------------------------------------------------------------|
| Address of Applicant:       | 8th Floor, Building 90, No. 1122 North Qinzhou Rd. Shanghai, China 200233 |
| Equipment Under Test (EUT): |                                                                           |
| Product Name:               | Abilix Educational Robot Mobile Series                                    |
| Model No.:                  | Oculus 2                                                                  |