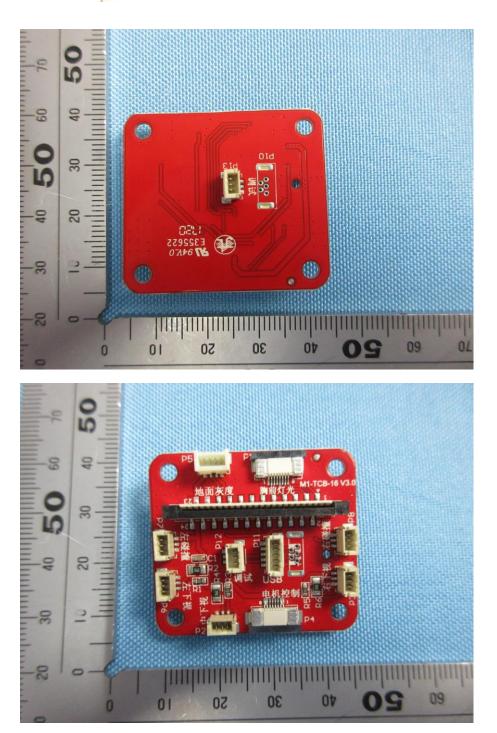

## **Internal Photos**

| Applicant:                  | Shanghai PartnerX Robotics Co., Ltd                                       |
|-----------------------------|---------------------------------------------------------------------------|
| Address of Applicant:       | 8th Floor, Building 90, No. 1122 North Qinzhou Rd. Shanghai, China 200233 |
| Equipment Under Test (EUT): |                                                                           |
| Product Name:               | Abilix Educational Robot Mobile Series                                    |
| Model No.:                  | Oculus 2                                                                  |