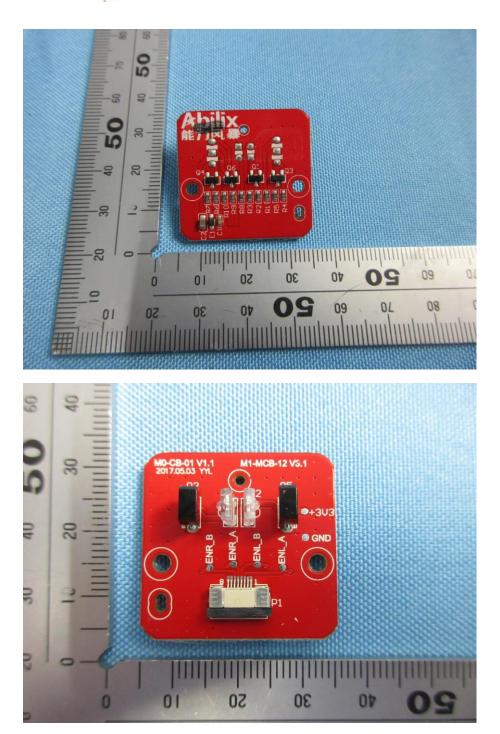

## **Internal Photos**

| Applicant:                  | Shanghai PartnerX Robotics Co., Ltd                                       |
|-----------------------------|---------------------------------------------------------------------------|
| Address of Applicant:       | 8th Floor, Building 90, No. 1122 North Qinzhou Rd. Shanghai, China 200233 |
| Equipment Under Test (EUT): |                                                                           |
| Product Name:               | Abilix Educational Robot Mobile Series                                    |
| Model No.:                  | Oculus 2                                                                  |