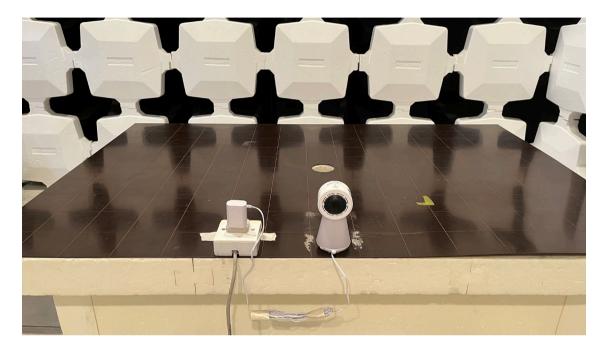

### **Configuration Photographs**

# Radiated Emissions (30MHz - 1GHz)

(Front View)