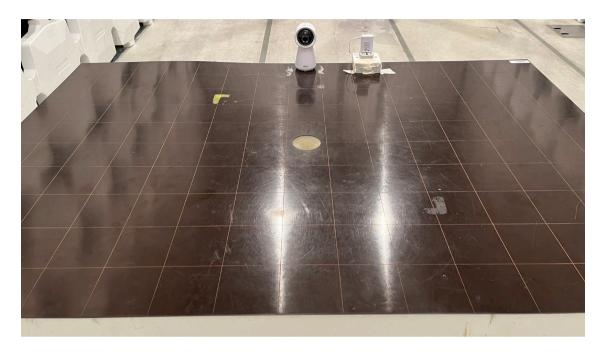

# **Configuration Photographs**

# Radiated Emissions (30MHz - 1GHz)

(Back View)