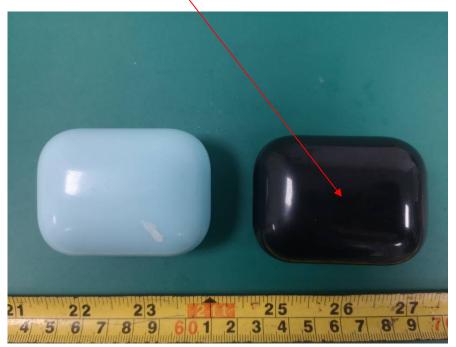

## FCC ID Label Location Information

The label shown shall be permanently affixed at a conspicuous location on the device and be readily visible to the user at the time purchase (Labeling requirements per 2.925)