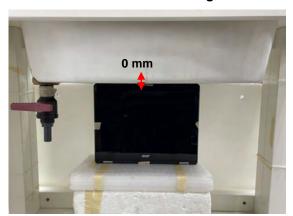

#### Body - distance between flat phantom and EUT is 0 mm

Fig.5 EUT Right side to flat phantom

Fig.6 EUT Left side to flat phantom

Unless otherwise stated the results shown in this test report refer only to the sample(s) tested and such sample(s) are retained for 90 days only. 除非只有铅明,此数些结甲磺胺别对对格里名含,同时此样具属是例如于。大数型主流统为国电流统计,不可如必通制。