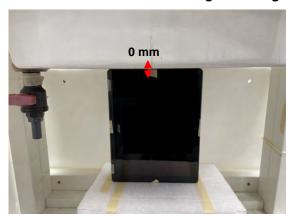

#### Body - distance between flat phantom and EUT is 0 mm

Fig.3 EUT Back side to flat phantom

Fig.4 EUT Top side to flat phantom

Unless otherwise stated the results shown in this test report refer only to the sample(s) tested and such sample(s) are retained for 90 days only.