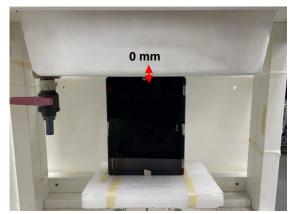

#### Body - distance between flat phantom and EUT is 0 mm

Fig.3 EUT Back side to flat phantom

Fig.4 EUT Top side to flat phantom

Unless otherwise stated the results shown in this test report refer only to the sample(s) tested and such sample(s) are retained for 90 days only.