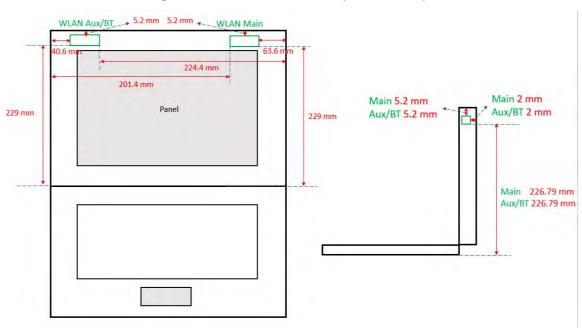

No.134,Wu Kung Road, New Taipei Industrial Park, Wuku District, New Taipei City, Taiwan/新北市五股區新北產業園區五工路 134 號 f (886-2) 2298-0488

Rev: 01

Page: 6 of 6

Fig.9 Antenna location of EUT (Tablet mode)

Fig.10 Antenna location of EUT (Notebook mode)