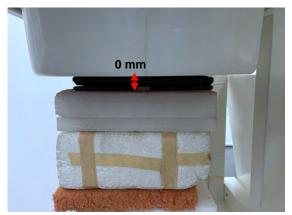

#### Body - distance between flat phantom and EUT is 0 mm

Fig.3 EUT Back side to flat phantom

Fig.4 EUT Top side to flat phantom

Unless otherwise stated the results shown in this test report refer only to the sample(s) tested and such sample(s) are retained for 90 days only.