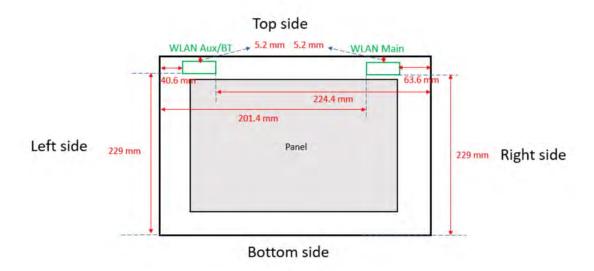

No.134,Wu Kung Road, New Taipei Industrial Park, Wuku District, New Taipei City, Taiwan/新北市五股區新北產業園區五工路 134 號 f (886-2) 2298-0488

Rev: 01

Page: 6 of 6

Fig.9 Antenna location of EUT (Tablet mode)

Fig.10 Antenna location of EUT (Notebook mode)