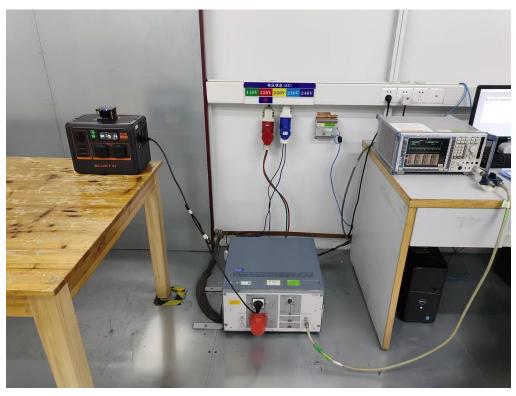

## AC POWER LINE CONDUCTED TEST SETUP

RF CONDUCTED TEST SETUP

<image>

WPT RADIATED EMISSION TEST SETUP BELOW 30MHz WITH BATTERY

RADIATED EMISSION TEST SETUP BELOW 30MHz WITH AC Power

# AC POWER LINE CONDUCTED TEST SETUP