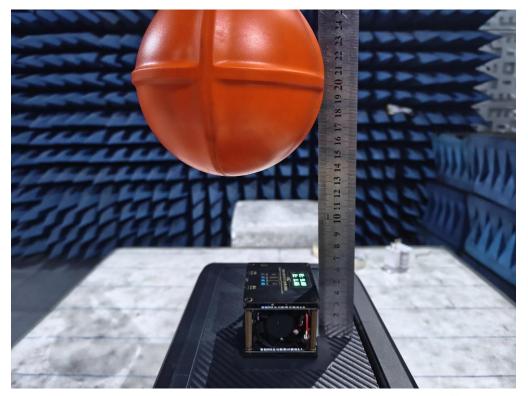

#### Position B WITH BATTERY

R

AGC

Position B WITH AC Power

#### Position C WITH BATTERY

R

<u>A</u>GC

#### Position C WITH AC Power