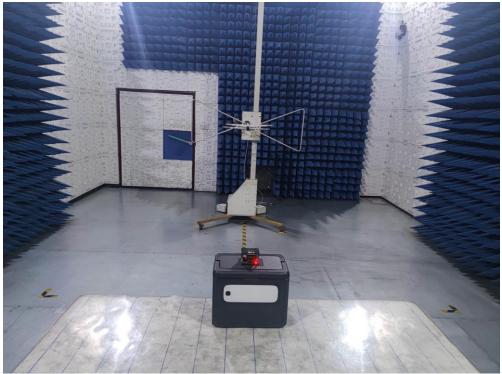

### RADIATED EMISSION TEST SETUP BELOW 1GHz WITH BATTERY

RADIATED EMISSION TEST SETUP BELOW 1GHz WITH AC Power