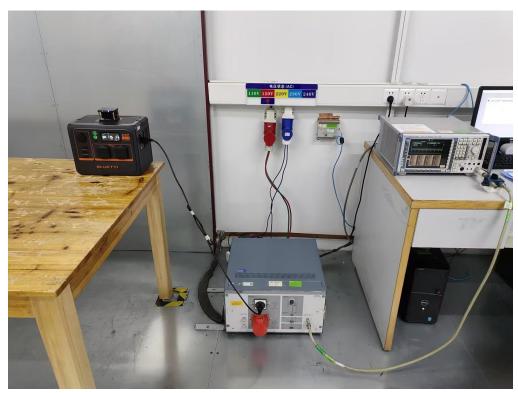

# **TEST SETUP PHOTOS**

BT RADIATED EMISSION TEST SETUP BELOW 1GHz WITH BATTERY

RADIATED EMISSION TEST SETUP BELOW 1GHz WITH AC Power

RADIATED EMISSION TEST SETUP ABOVE 1GHz WITH BATTERY

## AC POWER LINE CONDUCTED TEST SETUP

RF CONDUCTED TEST SETUP

<image>

WPT RADIATED EMISSION TEST SETUP BELOW 30MHz WITH BATTERY

RADIATED EMISSION TEST SETUP BELOW 30MHz WITH AC Power

### RADIATED EMISSION TEST SETUP BELOW 1GHz WITH BATTERY

RADIATED EMISSION TEST SETUP BELOW 1GHz WITH AC Power

# AC POWER LINE CONDUCTED TEST SETUP