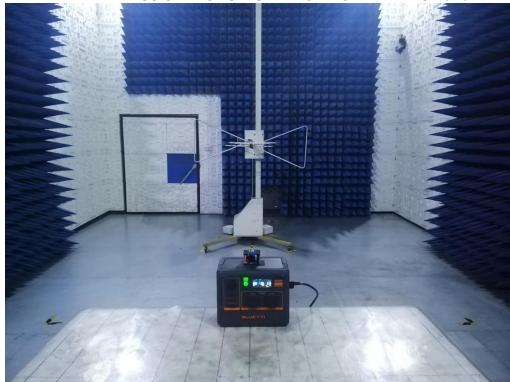

### RADIATED EMISSION TEST SETUP BELOW 1GHz WITH BATTERY

RADIATED EMISSION TEST SETUP BELOW 1GHz WITH AC Power