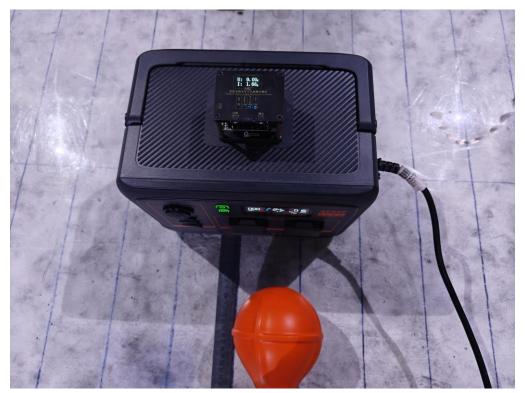

### RADIATED EMISSION TEST SETUP BELOW 1GHz WITH BATTERY

RADIATED EMISSION TEST SETUP BELOW 1GHz WITH AC Power