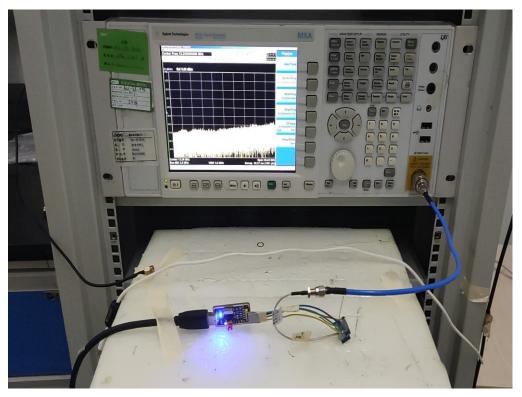

## AC POWER LINE CONDUCTED TEST SETUP

RF CONDUCTED TEST SETUP

<image>

WPT RADIATED EMISSION TEST SETUP BELOW 30MHz WITH BATTERY

RADIATED EMISSION TEST SETUP BELOW 30MHz WITH AC Power