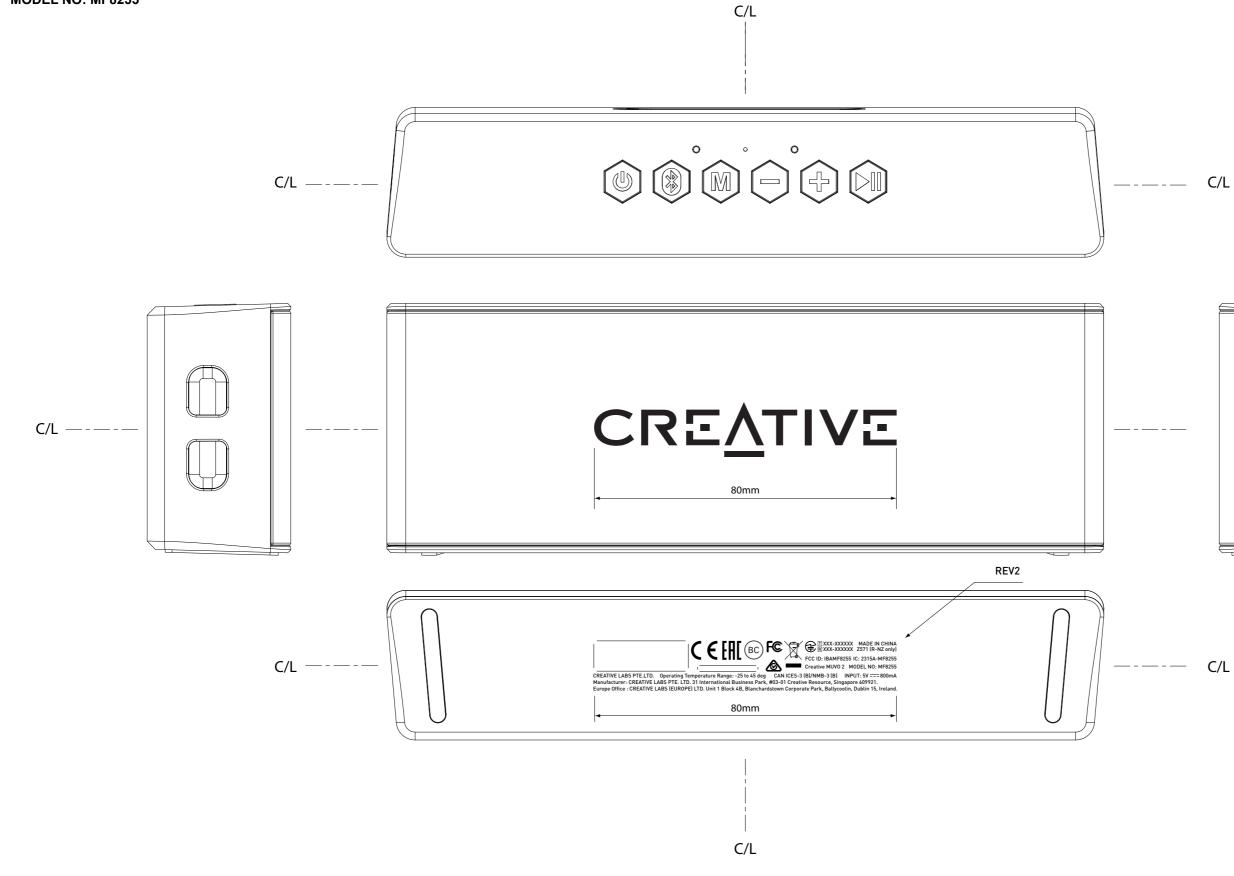

|         |           |          |
|                        |              |         |           |          |                   |         |           |          |
|                        | DATE         | DATE    | DATE      | DATE     |                   |         |           |          |

| REVISIONS |                          |          |  |  |  |
|-----------|--------------------------|----------|--|--|--|
| REV       | DESCRIPTION              | DATE     |  |  |  |
| 1         | GRAPHICS LAYOUT PROPOSAL | 20/05/16 |  |  |  |
| 2         | UPDATE LABEL INFORMATION | 02/06/16 |  |  |  |
|           |                          |          |  |  |  |
|           |                          |          |  |  |  |

## CREATIVE

MUVO 2<sup>c</sup>



## CREATIVE CONFIDENTIAL



| COMPLIANCE<br>APPROVAL | PMG APPROVAL |         |           |          | INI     | OUSTRIAL DESI | GN       |
|------------------------|--------------|---------|-----------|----------|---------|---------------|----------|
| CHECKED                | CHECKED      | CHECKED | CONFIRMED | APPROVED | CHECKED | CONFIRMED     | APPROVED |
|                        |              |         |           |          |         |               |          |
|                        |              |         |           |          |         |               |          |
|                        |              |         |           |          |         |               |          |
|                        | DATE         | DATE    | DATE      | DATE     |         |               |          |
|