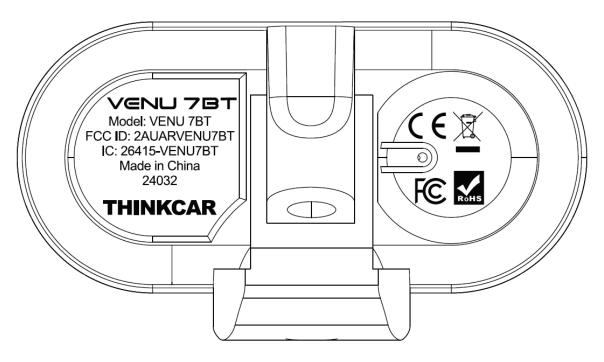

#### **FCC Label Sample**

#### VENU 7BT

Model: VENU 7BT FCC ID: 2AUARVENU7BT IC: 26415-VENU7BT Made in China 24032

## **THINKCAR**

#### **FCC Label Location**